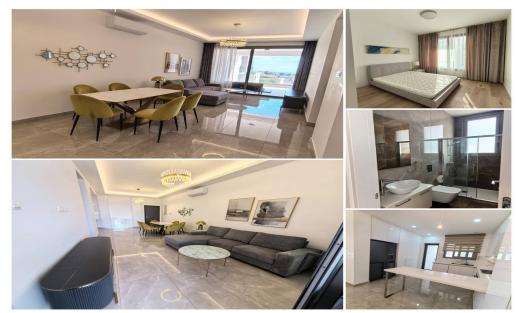

### 2 Bedroom Apartment for Rent in Columbia Area, Limassol District

2919 RENT Limassol Apartment 147m2 Location: Columbia Closed guarded territory Floor: 3 2 bedrooms 2 bathrooms (shower) Guest toilet Air conditioners Heated floor Balcony Storage room In the complex: pool, gym, playground, barbecue area Covered parking Price 2600€ LN177/E, RN1000