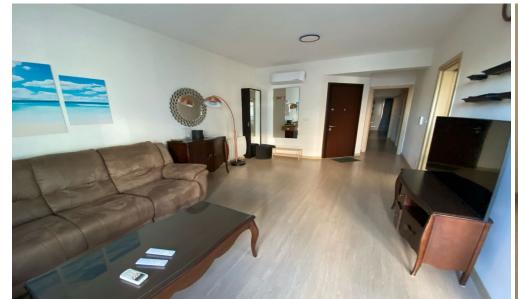

## 2 Bedroom Apartment for Rent in Limassol - Neapolis

#RENT (long-term) – 2 bedroom apartment ■LIMASSOL/Neapolis (near the park) 300m to Alpha Mega ■100m2 ■3rd floor ■2 bathrooms (bathroom and guest toilet) ■Furniture/Appliances ■Air conditioners and electric wall radiators in every room! ■Covered parking ■Storage room ■House 2018 ■Walking distance to the sea and all amenities! □Price 1750 euros/month 150 month 160 months 1