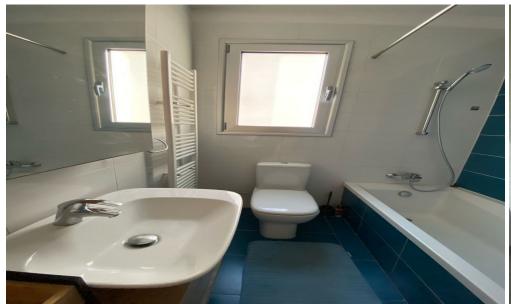

## 2 Bedroom Apartment for Rent in Limassol - Neapolis

#RENT (long-term) – 2 bedroom apartment ■LIMASSOL/Neapolis (near the park) 300m to Alpha Mega ■100m2 ■3rd floor ■2 bathrooms (bathroom and guest toilet) ■Furniture/Appliances ■Air conditioners and electric wall radiators in every room! ■Covered parking ■Storage room ■House 2018 ■Walking distance to the sea and all amenities! □Price 1750 euros/month 150 month 160 months 1