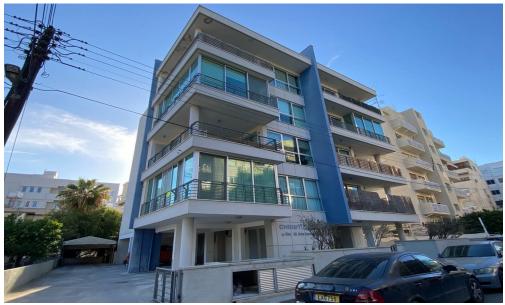

## 2 Bedroom Apartment for Rent in Limassol - Neapolis

#RENT (long-term) – 2 bedroom apartment ■LIMASSOL/Neapolis (near the park) 300m to Alpha Mega ■100m2 ■3rd floor ■2 bathrooms (bathroom and guest toilet) ■Furniture/Appliances ■Air conditioners and electric wall radiators in every room! ■Covered parking ■Storage room ■House 2018 ■Walking distance to the sea and all amenities! □Price 1750 euros/month 150 month 160 months 1