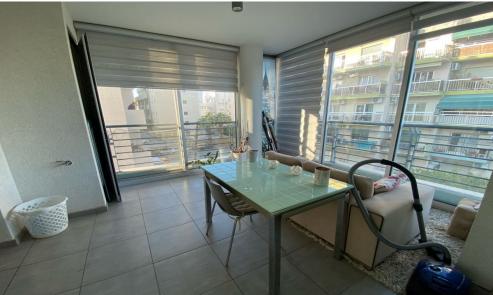

## 2 Bedroom Apartment for Rent in Limassol - Neapolis

#RENT (long-term) – 2 bedroom apartment ■LIMASSOL/Neapolis (near the park) 300m to Alpha Mega ■100m2 ■3rd floor ■2 bathrooms (bathroom and guest toilet) ■Furniture/Appliances ■Air conditioners and electric wall radiators in every room! ■Covered parking ■Storage room ■House 2018 ■Walking distance to the sea and all amenities! □Price 1750 euros/month 150 month 160 months 1