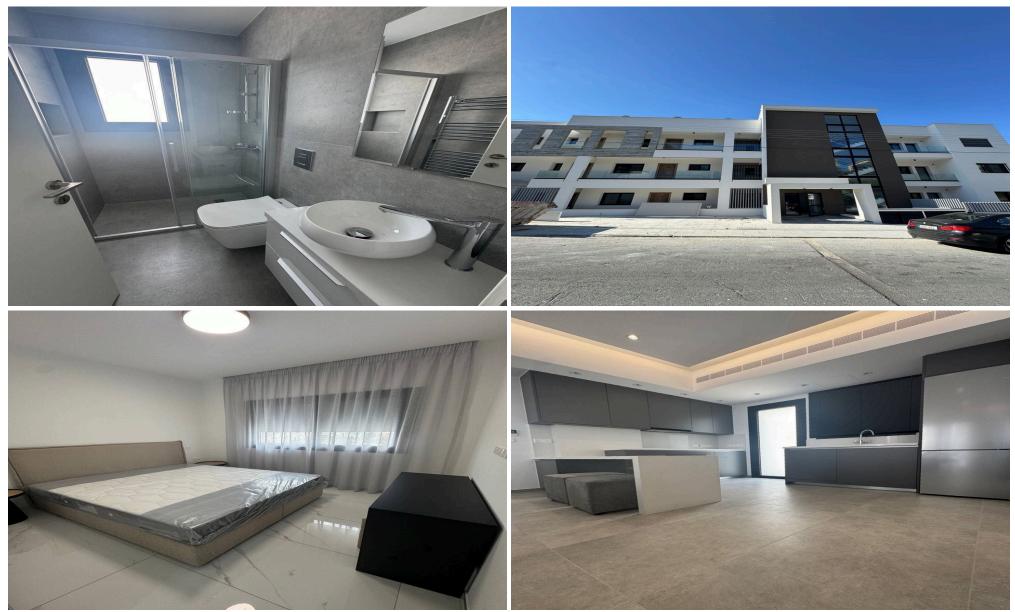

## 2 Bedroom Apartment for Rent in Limassol - Mesa Geitonia

750. New apartments for rent in the Mesa Geitonia area. 2 bedrooms from 2400 euros, 2-bedroom penthouse – 4000 euros, 3-bedroom penthouse – 4500 euros. Spacious apartments with new furniture and appliances. Master bedroom with bathroom. Modern kitchen and large living room. Rooftop garden for penthouses. Parking, storage rooms. Fully furnished and equipped with appliances. Heated floors (penthouse). Solar panels. Life Realty. License: 603/E, Registration.No: 1234. +357 99 200951