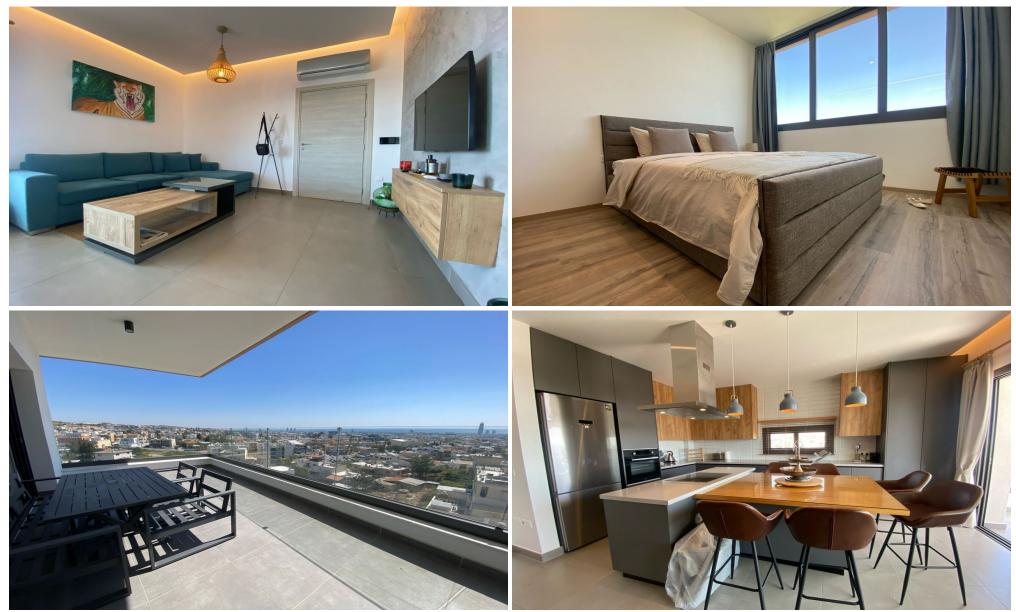

## **3 Bedroom Apartment for Rent in Limassol - Panthea**

#RENT (long-term) - 3 bedroom apartment ■LIMASSOL/PANTHEA ■HOUSE 2022 / Energy efficiency A ■Covered area 150m2 ■3rd floor ■2 bathrooms
(bath and shower) ■Equipped kitchen with new appliances ■New furniture and appliances ■Double glazing ■Covered parking ■Storage room
■Magnificent panoramic views of the sea and city! ■Developed infrastructure of the area! ■Quick access to the highway ■READY TO MOVE IN! \*\*[]Price
2800 euros/month including ALL expenses except electricity! 195570105 R.1029