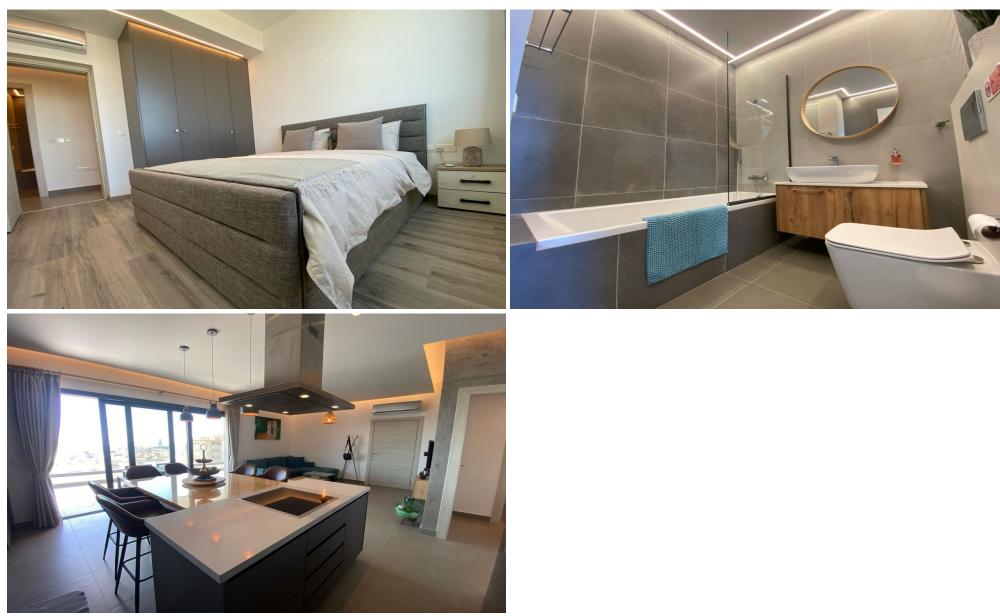

## **3 Bedroom Apartment for Rent in Limassol - Panthea**

#RENT (long-term) - 3 bedroom apartment ■LIMASSOL/PANTHEA ■HOUSE 2022 / Energy efficiency A ■Covered area 150m2 ■3rd floor ■2 bathrooms
(bath and shower) ■Equipped kitchen with new appliances ■New furniture and appliances ■Double glazing ■Covered parking ■Storage room
■Magnificent panoramic views of the sea and city! ■Developed infrastructure of the area! ■Quick access to the highway ■READY TO MOVE IN! \*\*[]Price
2800 euros/month including ALL expenses except electricity! 195570105 R.1029