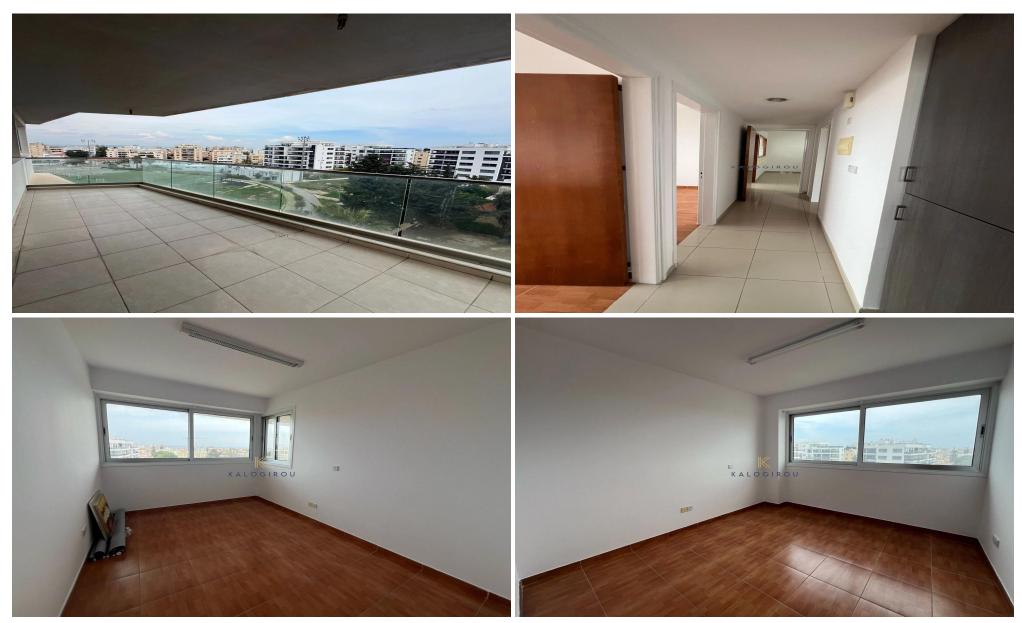

Office space for rent in Larnaca City Center. The office has spacious space and is situated on the fifth floor. It comprises of a reception/ lobby area, three separate offices, kitchen, bathroom and large covered veranda.