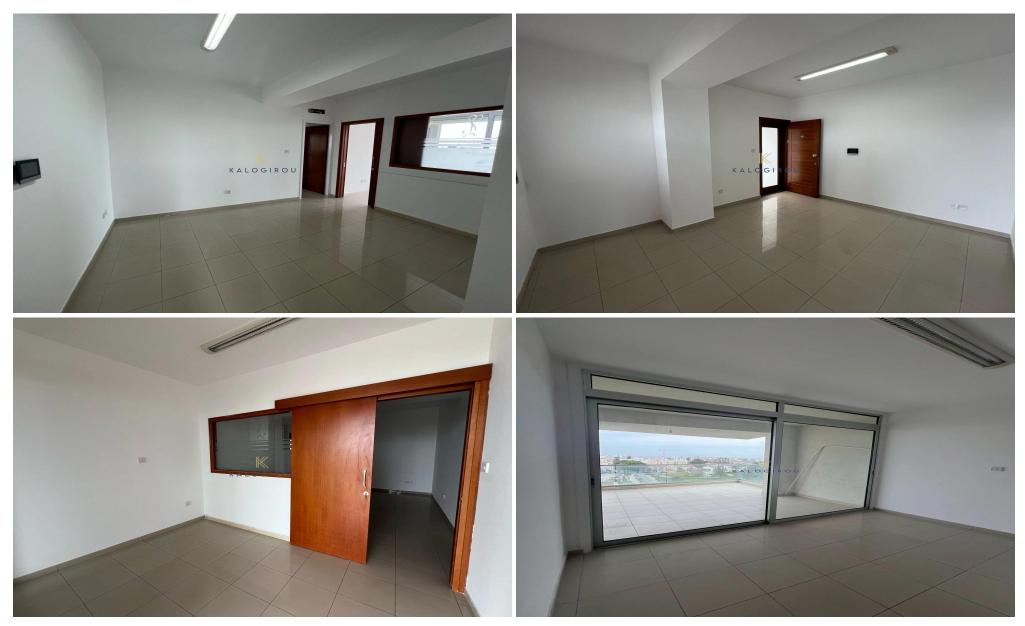

Office space for rent in Larnaca City Center. The office has spacious space and is situated on the fifth floor. It comprises of a reception/ lobby area, three separate offices, kitchen, bathroom and large covered veranda.