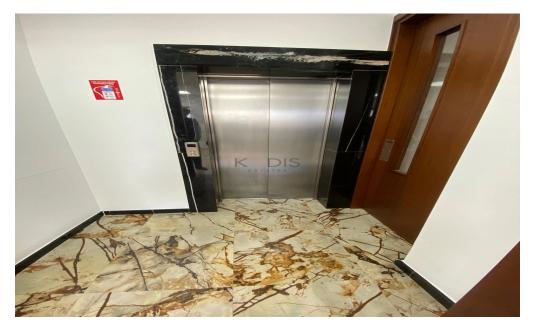

## 77m<sup>2</sup> Office for Rent in Limassol - Mesa Geitonia

Welcome to this ready-to-rent office space in the highly sought-after area of Mesa Geitonia. With an internal area of 77 m², this office is situated on the first floor of a six-story building, easily accessible by an elevator. The layout offers ample room for your business needs, providing a comfortable and efficient environment.

- •Internal Area 77m2
- AC
- Elevator
- Kitchenette
- Wc

Mesa Geitonia is known for its vibrant atmosphere, offering a mix of commercial and residential spaces. The area is well-connected to local highways, making it convenient for both clients and employees. You'll find a variety of amenities just steps away, ...

1/4

Amenities Location

Location: Limassol - Mesa Geitonia Region: Limassol

Coordinates: 34.69939 / 33.04564

Elevator

**Price: €3 000 + VAT** 

VAT for this property is €150 or €570. VAT usually is 19%. If it is your first purchase of property, you can have VAT reduced to 5% for the first 150sq.m. of the property.