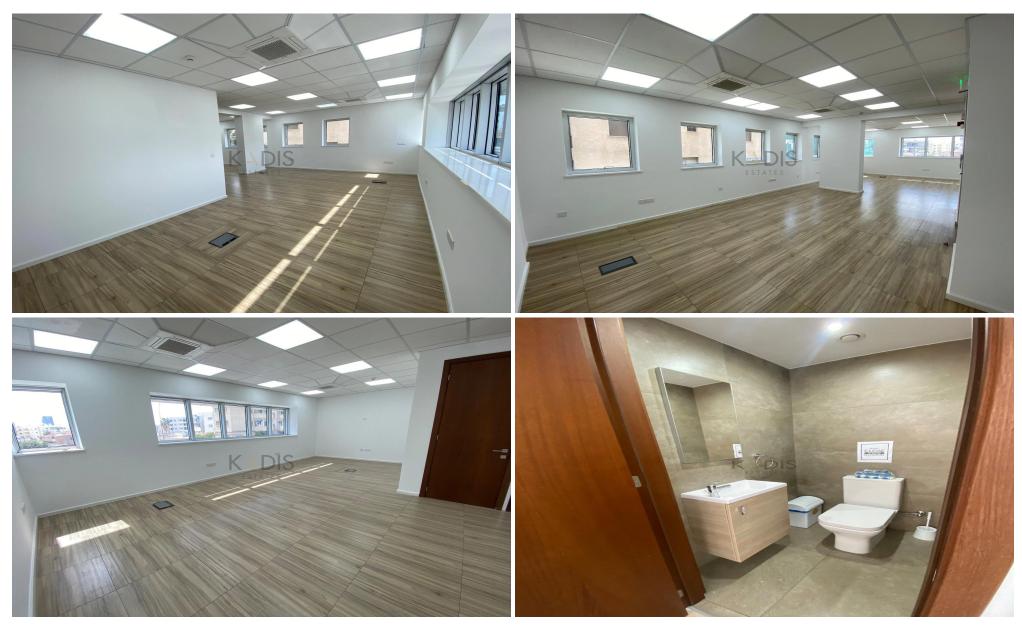

## 77m<sup>2</sup> Office for Rent in Limassol - Mesa Geitonia

Welcome to this ready-to-rent office space in the highly sought-after area of Mesa Geitonia. With an internal area of 77 m², this office is situated on the first floor of a six-story building, easily accessible by an elevator. The layout offers ample room for your business needs, providing a comfortable and efficient environment.

- •Internal Area 77m2
- AC
- Elevator
- Kitchenette
- Wc

Mesa Geitonia is known for its vibrant atmosphere, offering a mix of commercial and residential spaces. The area is well-connected to local highways, making it convenient for both clients and employees. You'll find a variety of amenities just steps away, ...