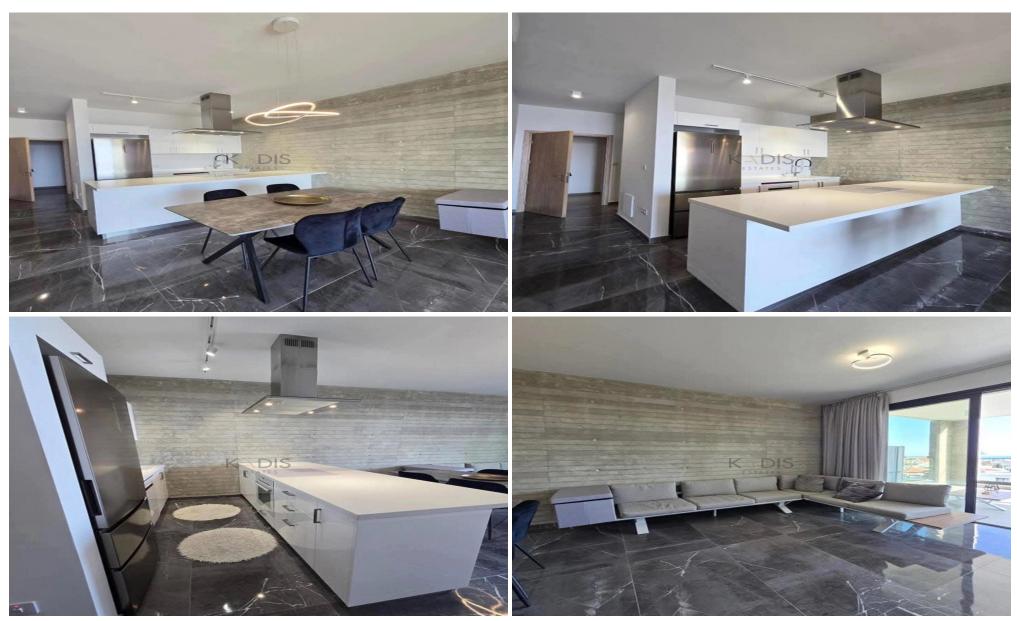

### 2 Bedroom Apartment for Rent in Limassol - Agios Athanasios

This modern 2-bedroom apartment in Agios Athanasios (Panthea) offers breathtaking panoramic sea views and a prime location near essential amenities & top schools.

#### Key Features:

- 2 Bedrooms
- 2 WC
- Internal Area: 85m²
- Covered Veranda: 22m²
- 1st Floor
- Covered Parking & Private Storage
- Fully Furnished & Equipped
- High-Quality Finishes & Premium Materials
- Fully Air-Conditioned | Solar Heating with Water Pump

### Property Highlights:

- Boutique 4-Floor Building with Only 11 Luxury Apartments
- 3-Minute Drive to the Highway | 10 Minutes to Limassol City Center

• • •

Property Info Plot / Area Info Additional info