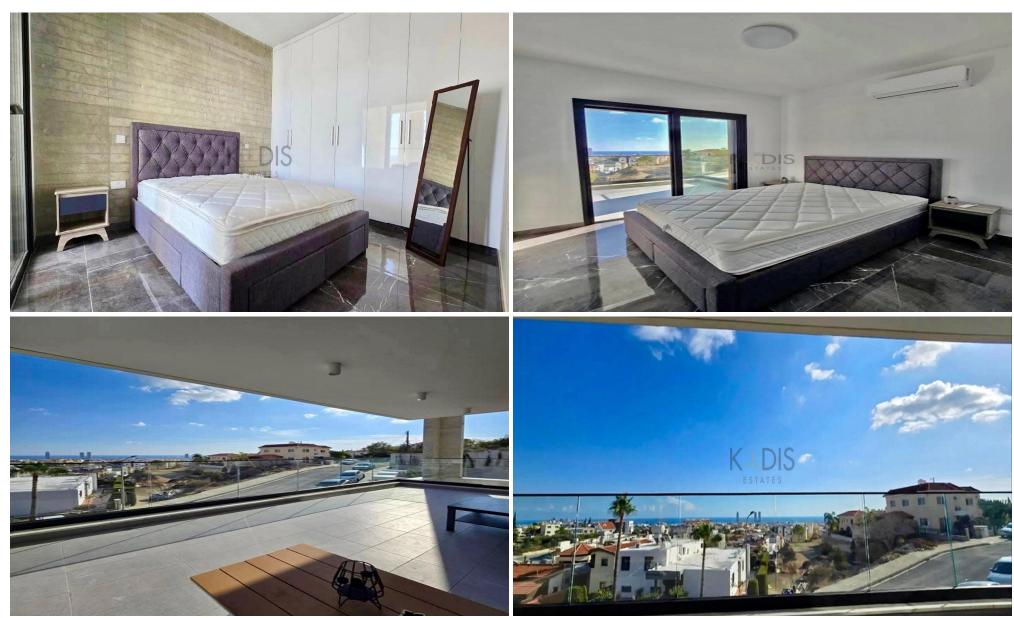

### 2 Bedroom Apartment for Rent in Limassol - Agios Athanasios

This modern 2-bedroom apartment in Agios Athanasios (Panthea) offers breathtaking panoramic sea views and a prime location near essential amenities & top schools.

#### Key Features:

- 2 Bedrooms
- 2 WC
- Internal Area: 85m²
- Covered Veranda: 22m²
- 1st Floor
- Covered Parking & Private Storage
- Fully Furnished & Equipped
- High-Quality Finishes & Premium Materials
- Fully Air-Conditioned | Solar Heating with Water Pump

Sea view

2

**Amenities** 

• Guest WC

Location

Location: Limassol - Agios Athanasios Region: Limassol

Coordinates: 34.713509 / 33.047438

**Price: €2 000 + VAT** 