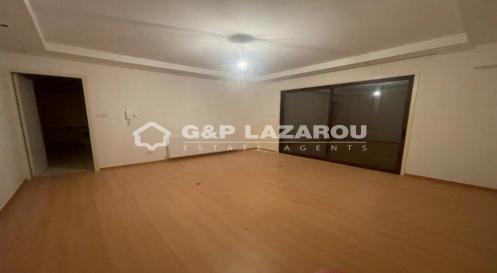

## 4 Bedroom House for Rent in Strovolos, Nicosia District

A luxurious four-bedroom house with a swimming pool is currently available for rent in a prime location in Strovolos, near Falcon school. The house features four spacious bedrooms, four bathrooms, a beautiful outdoor area with a yard, a fully equipped kitchen with a modern design and an island, a laundry room, and numerous other amenities.

| Property Info    |                | Plot / Area Info |     | Additional info   |           |
|------------------|----------------|------------------|-----|-------------------|-----------|
|                  |                |                  |     | Reference Number  | 40676     |
| Covered Area     | 400            |                  |     | Property type     | House     |
| Floor Number     | 2              | Plot area        | 600 | Condition         | Pre-Owned |
| Air Conditioning | All rooms, Yes |                  |     | Construction Year | 2001-2010 |
|                  |                |                  |     | Bathrooms         | 4         |