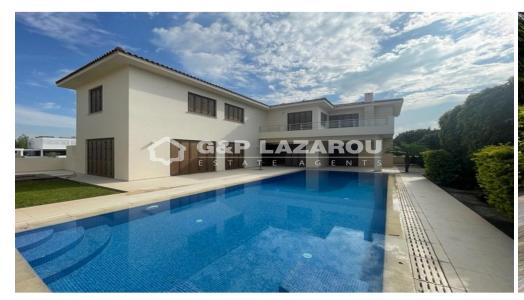

## 4 Bedroom House for Rent in Strovolos, Nicosia District

A luxurious four-bedroom house with a swimming pool is currently available for rent in a prime location in Strovolos, near Falcon school. The house features four spacious bedrooms, four bathrooms, a beautiful outdoor area with a yard, a fully equipped kitchen with a modern design and an island, a laundry room, and numerous other amenities.

| Property Info    |                | Plot / Area Info |     | Additional info   |           |
|------------------|----------------|------------------|-----|-------------------|-----------|
|                  |                |                  |     | Reference Number  | 40676     |
| Covered Area     | 400            |                  |     | Property type     | House     |
| Floor Number     | 2              | Plot area        | 600 | Condition         | Pre-Owned |
| Air Conditioning | All rooms, Yes |                  |     | Construction Year | 2001-2010 |
|                  |                |                  |     | Bathrooms         | 4         |