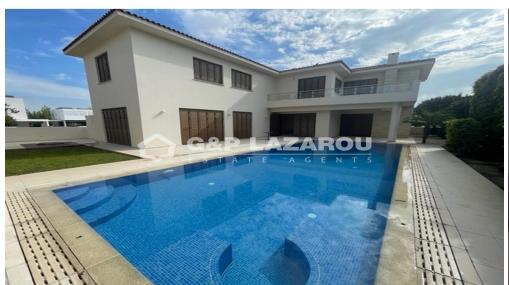

## 4 Bedroom House for Rent in Strovolos, Nicosia District

A luxurious four-bedroom house with a swimming pool is currently available for rent in a prime location in Strovolos, near Falcon school. The house features four spacious bedrooms, four bathrooms, a beautiful outdoor area with a yard, a fully equipped kitchen with a modern design and an island, a laundry room, and numerous other amenities.

| Property Info    |                | Plot / Area Info |     | Additional info   |           |
|------------------|----------------|------------------|-----|-------------------|-----------|
|                  |                |                  |     | Reference Number  | 40676     |
| Covered Area     | 400            |                  |     | Property type     | House     |
| Floor Number     | 2              | Plot area        | 600 | Condition         | Pre-Owned |
| Air Conditioning | All rooms, Yes |                  |     | Construction Year | 2001-2010 |
|                  |                |                  |     | Bathrooms         | 4         |