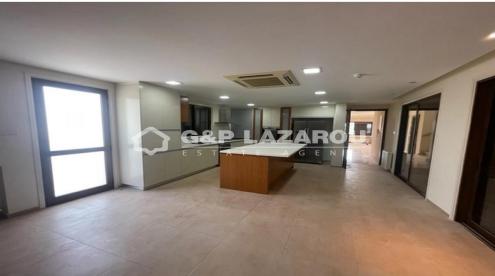

## 4 Bedroom House for Rent in Strovolos, Nicosia District

A luxurious four-bedroom house with a swimming pool is currently available for rent in a prime location in Strovolos, near Falcon school. The house features four spacious bedrooms, four bathrooms, a beautiful outdoor area with a yard, a fully equipped kitchen with a modern design and an island, a laundry room, and numerous other amenities.

| Property Info    |                | Plot / Area Info |     | Additional info   |           |
|------------------|----------------|------------------|-----|-------------------|-----------|
|                  |                |                  |     | Reference Number  | 40676     |
| Covered Area     | 400            |                  |     | Property type     | House     |
| Floor Number     | 2              | Plot area        | 600 | Condition         | Pre-Owned |
| Air Conditioning | All rooms, Yes |                  |     | Construction Year | 2001-2010 |
|                  |                |                  |     | Bathrooms         | 4         |