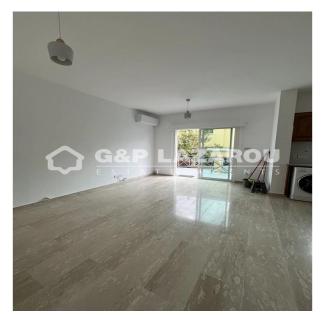

## 4 Bedroom House for Rent in Ypsonas, Limassol District

Four-Bedroom house for Rent - Ypsonas, Limassol

A spacious and bright four-bedroom house is available for rent in Ypsonas, Limassol. Located on a main road, it offers easy access to transportation, shops, and other amenities. The house is unfurnished and it comes with essential electrical appliances. Ideal for families looking for a convenient and well-located living space. Hurry up to arrange a viewing!

| Property Info    |                | Plot / Area Info |     | Additional info   |                  |
|------------------|----------------|------------------|-----|-------------------|------------------|
| Covered Area     | 234            |                  |     | Reference Number  | 52615            |
| Covered Veranda  | 11             |                  |     | Property type     | House            |
| Floor Number     | 2              | Plot area        | 265 | Condition         | <b>Pre-Owned</b> |
| Furnishing       | Unfurnished    |                  |     | Construction Year | 1991-2000        |
| Air Conditioning | All rooms, Yes |                  |     | Bathrooms         | 3                |