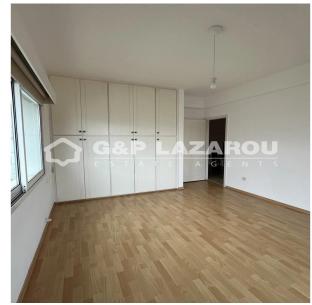

## 4 Bedroom House for Rent in Ypsonas, Limassol District

Four-Bedroom house for Rent - Ypsonas, Limassol

A spacious and bright four-bedroom house is available for rent in Ypsonas, Limassol. Located on a main road, it offers easy access to transportation, shops, and other amenities. The house is unfurnished and it comes with essential electrical appliances. Ideal for families looking for a convenient and well-located living space. Hurry up to arrange a viewing!

| Property Info    |                | Plot / Area Info |     | Additional info   |                  |
|------------------|----------------|------------------|-----|-------------------|------------------|
| Covered Area     | 234            |                  |     | Reference Number  | 52615            |
| Covered Veranda  | 11             |                  |     | Property type     | House            |
| Floor Number     | 2              | Plot area        | 265 | Condition         | <b>Pre-Owned</b> |
| Furnishing       | Unfurnished    |                  |     | Construction Year | 1991-2000        |
| Air Conditioning | All rooms, Yes |                  |     | Bathrooms         | 3                |