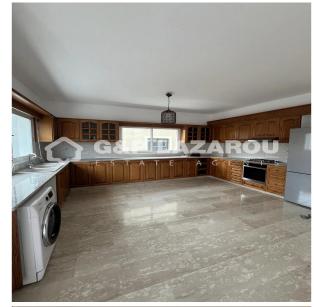

## 4 Bedroom House for Rent in Ypsonas, Limassol District

Four-Bedroom house for Rent - Ypsonas, Limassol

A spacious and bright four-bedroom house is available for rent in Ypsonas, Limassol. Located on a main road, it offers easy access to transportation, shops, and other amenities. The house is unfurnished and it comes with essential electrical appliances. Ideal for families looking for a convenient and well-located living space. Hurry up to arrange a viewing!

| Property Info    |                | Plot / Area Info |     | Additional info   |                  |
|------------------|----------------|------------------|-----|-------------------|------------------|
| Covered Area     | 234            |                  |     | Reference Number  | 52615            |
| Covered Veranda  | 11             |                  |     | Property type     | House            |
| Floor Number     | 2              | Plot area        | 265 | Condition         | <b>Pre-Owned</b> |
| Furnishing       | Unfurnished    |                  |     | Construction Year | 1991-2000        |
| Air Conditioning | All rooms, Yes |                  |     | Bathrooms         | 3                |