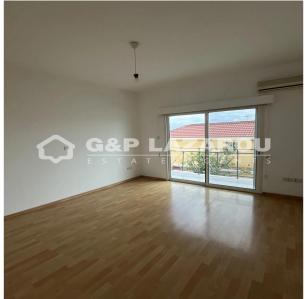

## 4 Bedroom House for Rent in Ypsonas, Limassol District

Four-Bedroom house for Rent - Ypsonas, Limassol

A spacious and bright four-bedroom house is available for rent in Ypsonas, Limassol. Located on a main road, it offers easy access to transportation, shops, and other amenities. The house is unfurnished and it comes with essential electrical appliances. Ideal for families looking for a convenient and well-located living space. Hurry up to arrange a viewing!

| Property Info    |                | Plot / Area Info |     | Additional info   |                  |
|------------------|----------------|------------------|-----|-------------------|------------------|
| Covered Area     | 234            |                  |     | Reference Number  | 52615            |
| Covered Veranda  | 11             |                  |     | Property type     | House            |
| Floor Number     | 2              | Plot area        | 265 | Condition         | <b>Pre-Owned</b> |
| Furnishing       | Unfurnished    |                  |     | Construction Year | 1991-2000        |
| Air Conditioning | All rooms, Yes |                  |     | Bathrooms         | 3                |