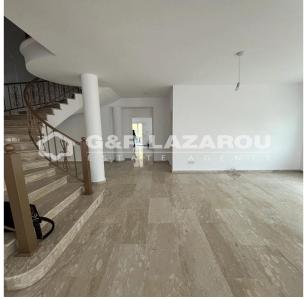

## 4 Bedroom House for Rent in Ypsonas, Limassol District

Four-Bedroom house for Rent - Ypsonas, Limassol

A spacious and bright four-bedroom house is available for rent in Ypsonas, Limassol. Located on a main road, it offers easy access to transportation, shops, and other amenities. The house is unfurnished and it comes with essential electrical appliances. Ideal for families looking for a convenient and well-located living space. Hurry up to arrange a viewing!

| Property Info    |                | Plot / Area Info |     | Additional info   |                  |
|------------------|----------------|------------------|-----|-------------------|------------------|
| Covered Area     | 234            |                  |     | Reference Number  | 52615            |
| Covered Veranda  | 11             |                  |     | Property type     | House            |
| Floor Number     | 2              | Plot area        | 265 | Condition         | <b>Pre-Owned</b> |
| Furnishing       | Unfurnished    |                  |     | Construction Year | 1991-2000        |
| Air Conditioning | All rooms, Yes |                  |     | Bathrooms         | 3                |