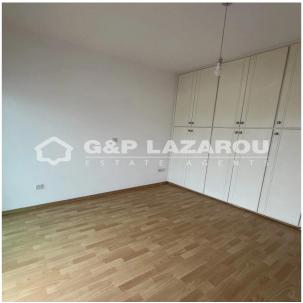

## 4 Bedroom House for Rent in Ypsonas, Limassol District

Four-Bedroom house for Rent - Ypsonas, Limassol

A spacious and bright four-bedroom house is available for rent in Ypsonas, Limassol. Located on a main road, it offers easy access to transportation, shops, and other amenities. The house is unfurnished and it comes with essential electrical appliances. Ideal for families looking for a convenient and well-located living space. Hurry up to arrange a viewing!

| Property Info    |                | Plot / Area Info |     | Additional info   |                  |
|------------------|----------------|------------------|-----|-------------------|------------------|
| Covered Area     | 234            |                  |     | Reference Number  | 52615            |
| Covered Veranda  | 11             |                  |     | Property type     | House            |
| Floor Number     | 2              | Plot area        | 265 | Condition         | <b>Pre-Owned</b> |
| Furnishing       | Unfurnished    |                  |     | Construction Year | 1991-2000        |
| Air Conditioning | All rooms, Yes |                  |     | Bathrooms         | 3                |