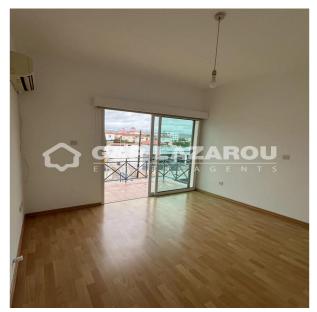

## 4 Bedroom House for Rent in Ypsonas, Limassol District

Four-Bedroom house for Rent - Ypsonas, Limassol

A spacious and bright four-bedroom house is available for rent in Ypsonas, Limassol. Located on a main road, it offers easy access to transportation, shops, and other amenities. The house is unfurnished and it comes with essential electrical appliances. Ideal for families looking for a convenient and well-located living space. Hurry up to arrange a viewing!

| Property Info    |                | Plot / Area Info |     | Additional info   |                  |
|------------------|----------------|------------------|-----|-------------------|------------------|
| Covered Area     | 234            |                  |     | Reference Number  | 52615            |
| Covered Veranda  | 11             |                  |     | Property type     | House            |
| Floor Number     | 2              | Plot area        | 265 | Condition         | <b>Pre-Owned</b> |
| Furnishing       | Unfurnished    |                  |     | Construction Year | 1991-2000        |
| Air Conditioning | All rooms, Yes |                  |     | Bathrooms         | 3                |