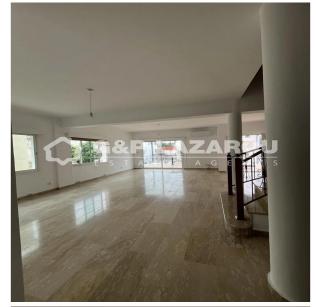

## 4 Bedroom House for Rent in Ypsonas, Limassol District

Four-Bedroom house for Rent - Ypsonas, Limassol

A spacious and bright four-bedroom house is available for rent in Ypsonas, Limassol. Located on a main road, it offers easy access to transportation, shops, and other amenities. The house is unfurnished and it comes with essential electrical appliances. Ideal for families looking for a convenient and well-located living space. Hurry up to arrange a viewing!

| Property Info    |                | Plot / Area Info |     | Additional info   |                  |
|------------------|----------------|------------------|-----|-------------------|------------------|
| Covered Area     | 234            |                  |     | Reference Number  | 52615            |
| Covered Veranda  | 11             |                  |     | Property type     | House            |
| Floor Number     | 2              | Plot area        | 265 | Condition         | <b>Pre-Owned</b> |
| Furnishing       | Unfurnished    |                  |     | Construction Year | 1991-2000        |
| Air Conditioning | All rooms, Yes |                  |     | Bathrooms         | 3                |