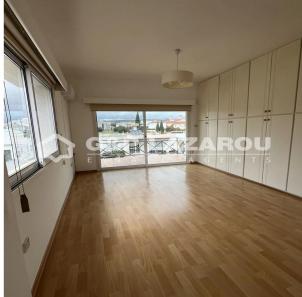

## 4 Bedroom House for Rent in Ypsonas, Limassol District

Four-Bedroom house for Rent - Ypsonas, Limassol

A spacious and bright four-bedroom house is available for rent in Ypsonas, Limassol. Located on a main road, it offers easy access to transportation, shops, and other amenities. The house is unfurnished and it comes with essential electrical appliances. Ideal for families looking for a convenient and well-located living space. Hurry up to arrange a viewing!

| Property Info    |                | Plot / Area Info |     | Additional info   |                  |
|------------------|----------------|------------------|-----|-------------------|------------------|
| Covered Area     | 234            |                  |     | Reference Number  | 52615            |
| Covered Veranda  | 11             |                  |     | Property type     | House            |
| Floor Number     | 2              | Plot area        | 265 | Condition         | <b>Pre-Owned</b> |
| Furnishing       | Unfurnished    |                  |     | Construction Year | 1991-2000        |
| Air Conditioning | All rooms, Yes |                  |     | Bathrooms         | 3                |