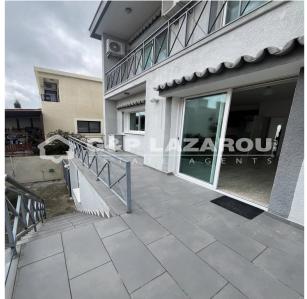

## 4 Bedroom House for Rent in Ypsonas, Limassol District

Four-Bedroom house for Rent - Ypsonas, Limassol

A spacious and bright four-bedroom house is available for rent in Ypsonas, Limassol. Located on a main road, it offers easy access to transportation, shops, and other amenities. The house is unfurnished and it comes with essential electrical appliances. Ideal for families looking for a convenient and well-located living space. Hurry up to arrange a viewing!

| Property Info    |                | Plot / Area Info |     | Additional info   |                  |
|------------------|----------------|------------------|-----|-------------------|------------------|
| Covered Area     | 234            |                  |     | Reference Number  | 52615            |
| Covered Veranda  | 11             |                  |     | Property type     | House            |
| Floor Number     | 2              | Plot area        | 265 | Condition         | <b>Pre-Owned</b> |
| Furnishing       | Unfurnished    |                  |     | Construction Year | 1991-2000        |
| Air Conditioning | All rooms, Yes |                  |     | Bathrooms         | 3                |