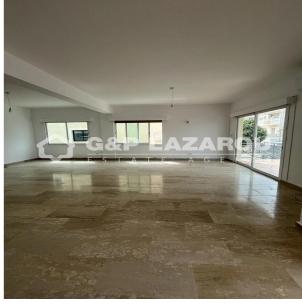

## 4 Bedroom House for Rent in Ypsonas, Limassol District

Four-Bedroom house for Rent - Ypsonas, Limassol

A spacious and bright four-bedroom house is available for rent in Ypsonas, Limassol. Located on a main road, it offers easy access to transportation, shops, and other amenities. The house is unfurnished and it comes with essential electrical appliances. Ideal for families looking for a convenient and well-located living space. Hurry up to arrange a viewing!

| Property Info    |                | Plot / Area Info |     | Additional info   |                  |
|------------------|----------------|------------------|-----|-------------------|------------------|
| Covered Area     | 234            |                  |     | Reference Number  | 52615            |
| Covered Veranda  | 11             |                  |     | Property type     | House            |
| Floor Number     | 2              | Plot area        | 265 | Condition         | <b>Pre-Owned</b> |
| Furnishing       | Unfurnished    |                  |     | Construction Year | 1991-2000        |
| Air Conditioning | All rooms, Yes |                  |     | Bathrooms         | 3                |