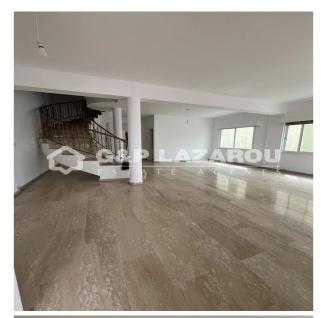

## 4 Bedroom House for Rent in Ypsonas, Limassol District

Four-Bedroom house for Rent - Ypsonas, Limassol

A spacious and bright four-bedroom house is available for rent in Ypsonas, Limassol. Located on a main road, it offers easy access to transportation, shops, and other amenities. The house is unfurnished and it comes with essential electrical appliances. Ideal for families looking for a convenient and well-located living space. Hurry up to arrange a viewing!

| Property Info    |                | Plot / Area Info |     | Additional info   |                  |
|------------------|----------------|------------------|-----|-------------------|------------------|
| Covered Area     | 234            |                  |     | Reference Number  | 52615            |
| Covered Veranda  | 11             |                  |     | Property type     | House            |
| Floor Number     | 2              | Plot area        | 265 | Condition         | <b>Pre-Owned</b> |
| Furnishing       | Unfurnished    |                  |     | Construction Year | 1991-2000        |
| Air Conditioning | All rooms, Yes |                  |     | Bathrooms         | 3                |