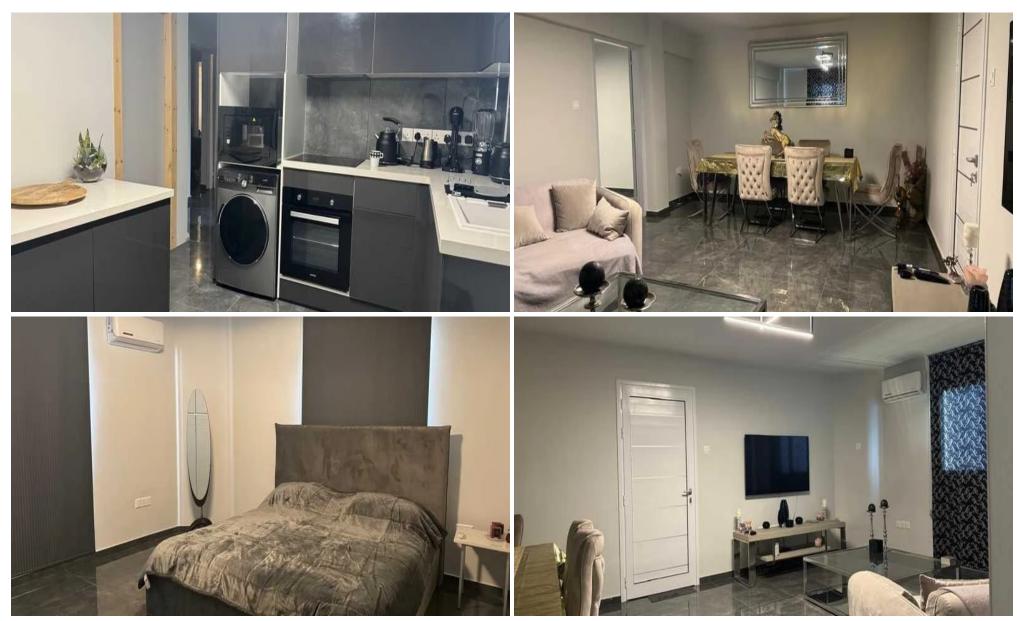

## 2 Bedroom Apartment for Rent in Parekklisia, Limassol District

□ Apartment for rent - Parekklisia, Limassol □ □ Limassol, Parekklisia □ 110 m² | 2 bedrooms | 1 bathroom □ Partially furnished □ Rent: €1500/month □
Contact us Reg: 1234 | Lic: 603/E | ID: 5679561