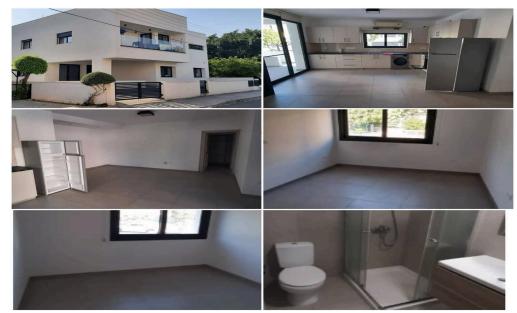

## 2 Bedroom House for Rent in Limassol - Petrou kai Pavlou

#Rent #Limassol, Petrou Kai Pavlou [] 2 bedroom house [] 1 bathroom [] Area: 115 m<sup>2</sup> [] Air conditioning: Full, in all rooms [] Parking: Open [] Pets: Not allowed [] Includes: Storage room [] Only appliances, no furniture [] Year of construction: 2022 [] Price: €1000 per month [] Contact us: WhatsApp: +35795589139 Telegram: @inhomecyprus Agency inHome Reg. 1208, License 65/E Ref. 231802 ю