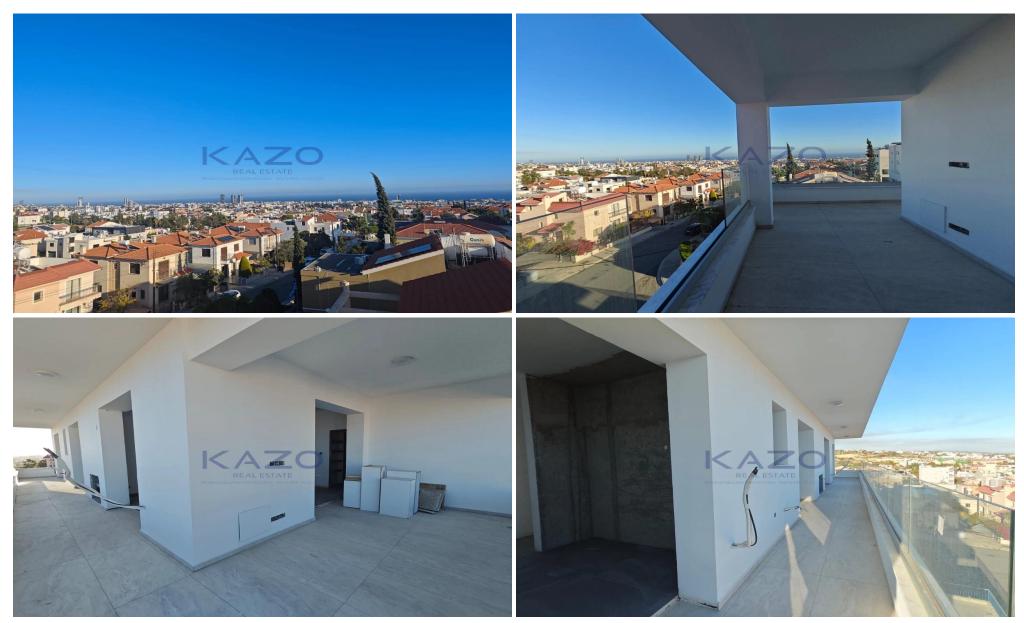

## 100m<sup>2</sup> Office for Rent in Limassol - Agios Athanasios

Discover this modern office space available for rent in Agios Athanasios. Situated on the top floor of a newly constructed building, completed in 2025, this 100 m<sup>2</sup> office features a well-lit internal layout and one convenient bathroom. You can access the office easily via the elevator.

Agios Athanasios is a vibrant area known for its blend of residential and commercial spaces. With its proximity to the highway, this location provides excellent connectivity to surrounding areas. The charming neighborhood offers a range of amenities, making it perfect for businesses looking to thrive. Enjoy stunning city views and glimpses of the sea from your office window, adding a unique touch to...