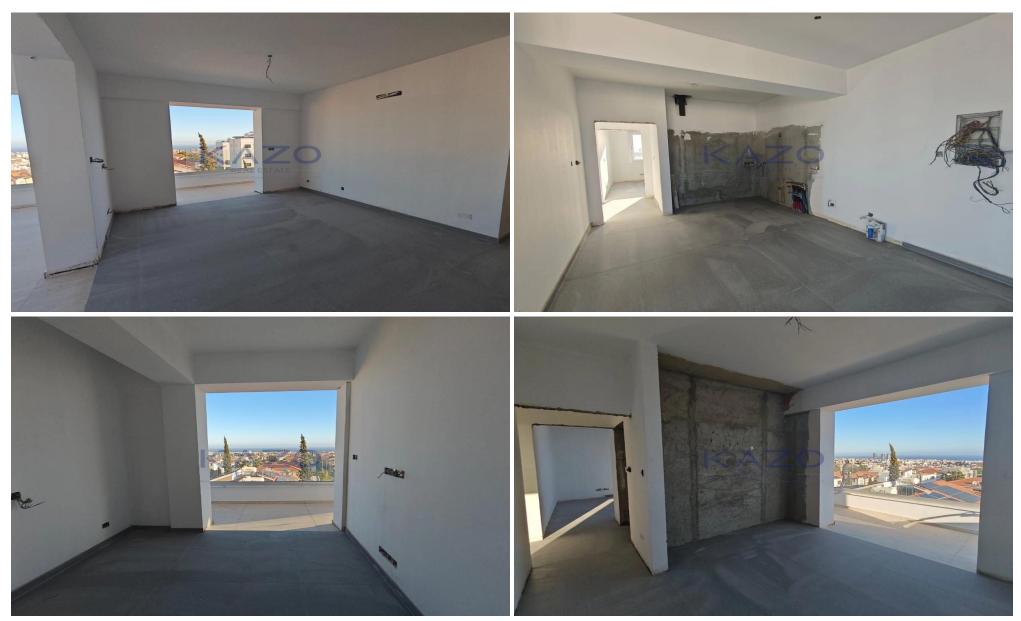

## 100m<sup>2</sup> Office for Rent in Limassol - Agios Athanasios

Discover this modern office space available for rent in Agios Athanasios. Situated on the top floor of a newly constructed building, completed in 2025, this 100 m<sup>2</sup> office features a well-lit internal layout and one convenient bathroom. You can access the office easily via the elevator.

Agios Athanasios is a vibrant area known for its blend of residential and commercial spaces. With its proximity to the highway, this location provides excellent connectivity to surrounding areas. The charming neighborhood offers a range of amenities, making it perfect for businesses looking to thrive. Enjoy stunning city views and glimpses of the sea from your office window, adding a unique touch to...