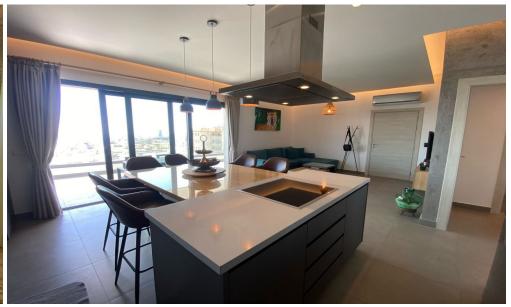

## 3 Bedroom Apartment for Rent in Limassol - Panthea

#RENT (long-term) – 3 bedroom apartment ■LIMASSOL/PANTHEA ■HOUSE 2022 / Energy efficiency A ■Covered area 150m2 ■3rd floor ■2 bathrooms (bath and shower) ■Equipped kitchen with new appliances ■New furniture and appliances ■Double glazing ■Covered parking ■Storage room ■Magnificent panoramic views of the sea and city! ■Developed infrastructure of the area! ■Quick access to the highway ■READY TO MOVE IN! \*\*□Price 2800 euros/month 695570105 R.1029