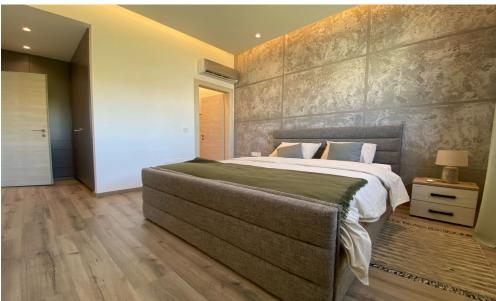

## 3 Bedroom Apartment for Rent in Limassol - Panthea

#RENT (long-term) – 3 bedroom apartment ■LIMASSOL/PANTHEA ■HOUSE 2022 / Energy efficiency A ■Covered area 150m2 ■3rd floor ■2 bathrooms (bath and shower) ■Equipped kitchen with new appliances ■New furniture and appliances ■Double glazing ■Covered parking ■Storage room ■Magnificent panoramic views of the sea and city! ■Developed infrastructure of the area! ■Quick access to the highway ■READY TO MOVE IN! \*\*□Price 2800 euros/month 695570105 R.1029