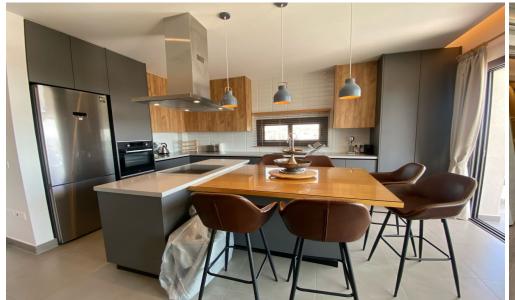

## 3 Bedroom Apartment for Rent in Limassol - Panthea

#RENT (long-term) – 3 bedroom apartment ■LIMASSOL/PANTHEA ■HOUSE 2022 / Energy efficiency A ■Covered area 150m2 ■3rd floor ■2 bathrooms (bath and shower) ■Equipped kitchen with new appliances ■New furniture and appliances ■Double glazing ■Covered parking ■Storage room ■Magnificent panoramic views of the sea and city! ■Developed infrastructure of the area! ■Quick access to the highway ■READY TO MOVE IN! \*\*□Price 2800 euros/month 695570105 R.1029