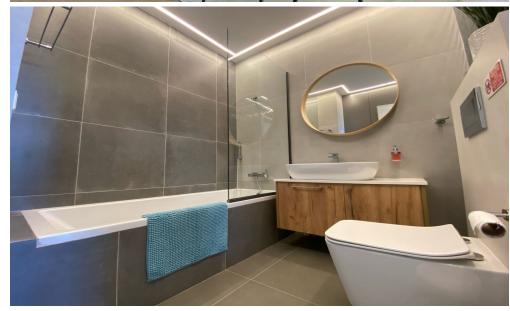

## 3 Bedroom Apartment for Rent in Limassol - Panthea

#RENT (long-term) – 3 bedroom apartment ■LIMASSOL/PANTHEA ■HOUSE 2022 / Energy efficiency A ■Covered area 150m2 ■3rd floor ■2 bathrooms (bath and shower) ■Equipped kitchen with new appliances ■New furniture and appliances ■Double glazing ■Covered parking ■Storage room ■Magnificent panoramic views of the sea and city! ■Developed infrastructure of the area! ■Quick access to the highway ■READY TO MOVE IN! \*\*□Price 2800 euros/month 695570105 R.1029