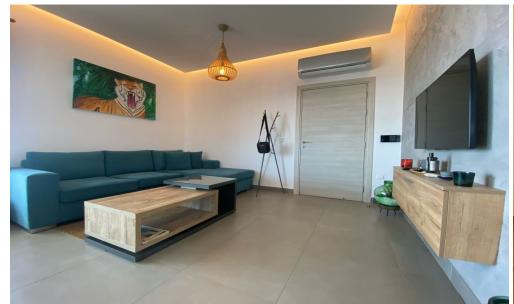

## 3 Bedroom Apartment for Rent in Limassol - Panthea

#RENT (long-term) – 3 bedroom apartment ■LIMASSOL/PANTHEA ■HOUSE 2022 / Energy efficiency A ■Covered area 150m2 ■3rd floor ■2 bathrooms (bath and shower) ■Equipped kitchen with new appliances ■New furniture and appliances ■Double glazing ■Covered parking ■Storage room ■Magnificent panoramic views of the sea and city! ■Developed infrastructure of the area! ■Quick access to the highway ■READY TO MOVE IN! \*\*□Price 2800 euros/month 695570105 R.1029