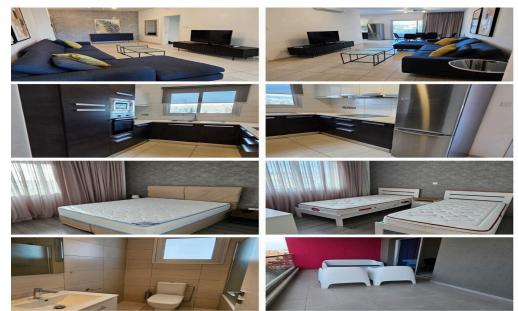

## **2** Bedroom Apartment for Rent in Limassol - Mesa Geitonia

For rent in Limassol – Mesa Geitonia Near Ajax Hotel  $\square$  2 bedrooms  $\square$  1 bathroom  $\square$  Area: 85 m<sup>2</sup>  $\square$  Covered parking  $\square$  3rd floor  $\square$  Dishwasher  $\square$ Parquet in bedrooms Price: 2000 EURO per month (two deposits) + utilities WhatsApp: +35795589139 Telegram: @inhomecyprus inHome Agency Reg No. 1208 License No. 65/E Ref: 900 D2