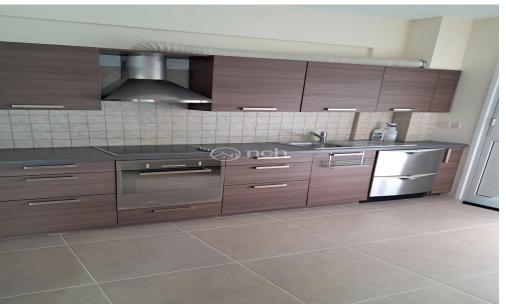

## 2 Bedroom Apartment for Rent

Two Bedrooms Apartment in Archaggelos Lakatamia, Nicosia

The apartment is located on the ground floor of a 3-storey building and it has 80m2 of internal areas plus 90m2 covered and uncovered verandas. It consists of two bedrooms (the main bedroom has en-suite bathroom), a main bathroom, an open kitchen, dining room and living room, and it comes fully furnished with A/C splits units and covered parking.