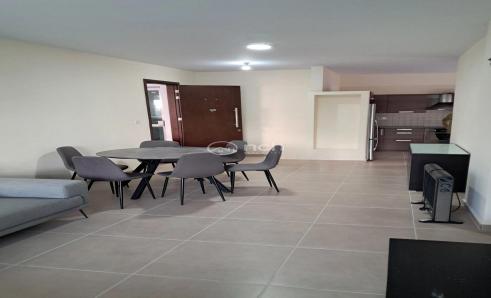

## 2 Bedroom Apartment for Rent

Two Bedrooms Apartment in Archaggelos Lakatamia, Nicosia

The apartment is located on the ground floor of a 3-storey building and it has 80m2 of internal areas plus 90m2 covered and uncovered verandas. It consists of two bedrooms (the main bedroom has en-suite bathroom), a main bathroom, an open kitchen, dining room and living room, and it comes fully furnished with A/C splits units and covered parking.