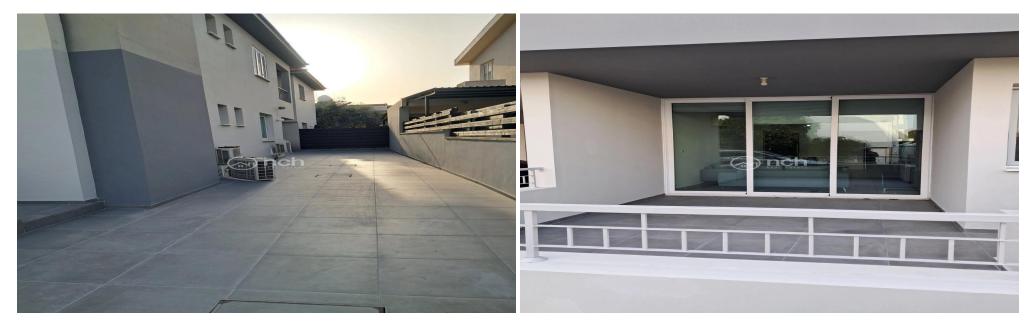

## 2 Bedroom Apartment for Rent

Two Bedrooms Apartment in Archaggelos Lakatamia, Nicosia

The apartment is located on the ground floor of a 3-storey building and it has 80m2 of internal areas plus 90m2 covered and uncovered verandas. It consists of two bedrooms (the main bedroom has en-suite bathroom), a main bathroom, an open kitchen, dining room and living room, and it comes fully furnished with A/C splits units and covered parking.

Located in a nice area close to all amenities, schools 5' minutes from Makario Stadium and University of Nicosia.

Monthly rent: €900

REFERENCE NUMBER: L-55056

| Property Info     |                  | Plot / Area Info |              | Additional info   |                  |
|-------------------|------------------|------------------|--------------|-------------------|------------------|
| Covered Area      | 80               |                  |              | Reference Number  | r <b>55056</b>   |
| Furnishing        | <b>Furnished</b> | Parking          | Covered Vec  | Property type     | <b>Apartment</b> |
| Energy Efficiency | В                |                  | Covered, Yes | Construction Year | 2013             |
| Air Conditioning  | All rooms, Yes   |                  |              | Bathrooms         | 2                |