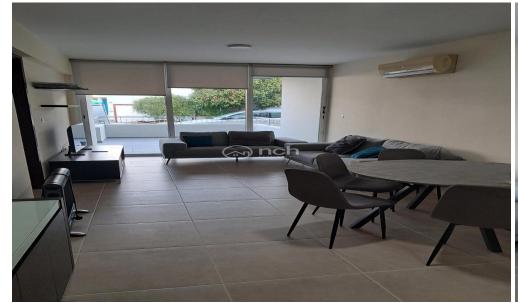

## 2 Bedroom Apartment for Rent

Two Bedrooms Apartment in Archaggelos Lakatamia, Nicosia

The apartment is located on the ground floor of a 3-storey building and it has 80m2 of internal areas plus 90m2 covered and uncovered verandas. It consists of two bedrooms (the main bedroom has en-suite bathroom), a main bathroom, an open kitchen, dining room and living room, and it comes fully furnished with A/C splits units and covered parking.