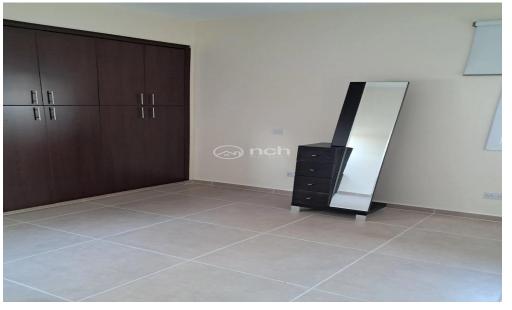

## 2 Bedroom Apartment for Rent

Two Bedrooms Apartment in Archaggelos Lakatamia, Nicosia

The apartment is located on the ground floor of a 3-storey building and it has 80m2 of internal areas plus 90m2 covered and uncovered verandas. It consists of two bedrooms (the main bedroom has en-suite bathroom), a main bathroom, an open kitchen, dining room and living room, and it comes fully furnished with A/C splits units and covered parking.

Located in a nice area close to all amenities, schools 5' minutes from Makario Stadium and University of Nicosia.

Monthly rent: €900

REFERENCE NUMBER: L-55056

| Property Info     |                  | Plot / Area Info |              | Additional info   |                  |
|-------------------|------------------|------------------|--------------|-------------------|------------------|
| Covered Area      | 80               |                  |              | Reference Number  | r <b>55056</b>   |
| Furnishing        | <b>Furnished</b> | Parking          | Covered Vec  | Property type     | <b>Apartment</b> |
| Energy Efficiency | В                |                  | Covered, Yes | Construction Year | 2013             |
| Air Conditioning  | All rooms, Yes   |                  |              | Bathrooms         | 2                |