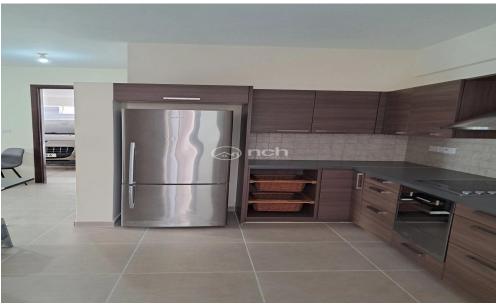

## 2 Bedroom Apartment for Rent

Two Bedrooms Apartment in Archaggelos Lakatamia, Nicosia

The apartment is located on the ground floor of a 3-storey building and it has 80m2 of internal areas plus 90m2 covered and uncovered verandas. It consists of two bedrooms (the main bedroom has en-suite bathroom), a main bathroom, an open kitchen, dining room and living room, and it comes fully furnished with A/C splits units and covered parking.