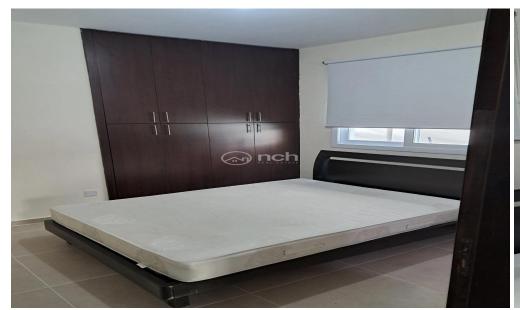

## 2 Bedroom Apartment for Rent

Two Bedrooms Apartment in Archaggelos Lakatamia, Nicosia

The apartment is located on the ground floor of a 3-storey building and it has 80m2 of internal areas plus 90m2 covered and uncovered verandas. It consists of two bedrooms (the main bedroom has en-suite bathroom), a main bathroom, an open kitchen, dining room and living room, and it comes fully furnished with A/C splits units and covered parking.