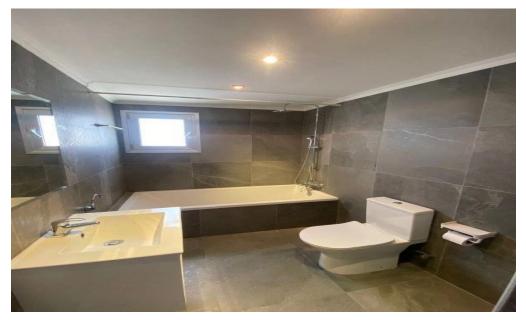

### 2 Bedroom Apartment for Rent in Limassol - Tsiflikoudia

This stunning apartment in Tsiflikoudia is now available for rent. With an internal space of 80 m2, this modern residence offers a perfect blend of comfort and style. Located on the third floor of a four-story building, this key-ready apartment features two spacious bedrooms and one well-appointed bathroom, making it ideal for small families or professionals.

Built...

| Property Info               | Plot / Area Info                  |                  | Additional info        |                  |  |
|-----------------------------|-----------------------------------|------------------|------------------------|------------------|--|
|                             |                                   |                  | Reference Number 28938 |                  |  |
| Covered Area <b>80</b>      | )                                 | Property type    | Apartment              |                  |  |
| Furnishing <b>Furnished</b> |                                   |                  | Condition              | <b>Brand New</b> |  |
|                             |                                   |                  | Bathrooms              | 1                |  |
| Amenities                   | Location                          |                  |                        |                  |  |
|                             | Location: Limassol - Tsiflikoudia | Region: Limassol |                        |                  |  |
|                             | Coordinates: 34.672358 / 33.02223 | 3                |                        |                  |  |