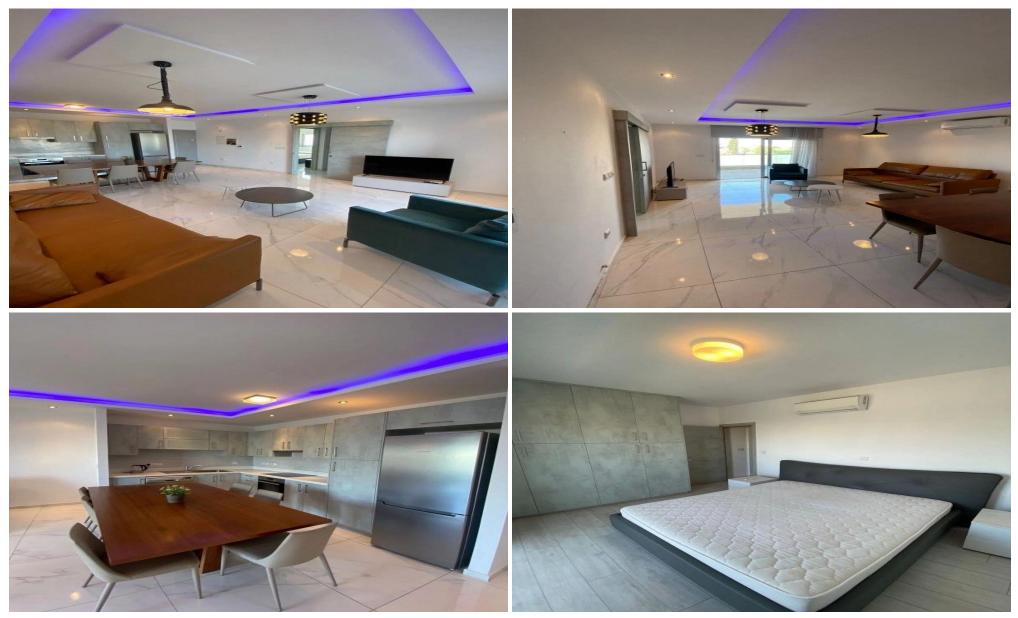

### 2 Bedroom Apartment for Rent in Limassol - Tsiflikoudia

This stunning apartment in Tsiflikoudia is now available for rent. With an internal space of 80 m2, this modern residence offers a perfect blend of comfort and style. Located on the third floor of a four-story building, this key-ready apartment features two spacious bedrooms and one well-appointed bathroom, making it ideal for small families or professionals.

The vibrant area of Tsiflikoudia is known for its picturesque surroundings and welcoming community. Residents enjoy easy access to local amenities such as shops, cafes, and parks. The location is also conveniently close to beautiful beaches, providing ample opportunities for relaxation and enjoyment under the sun.