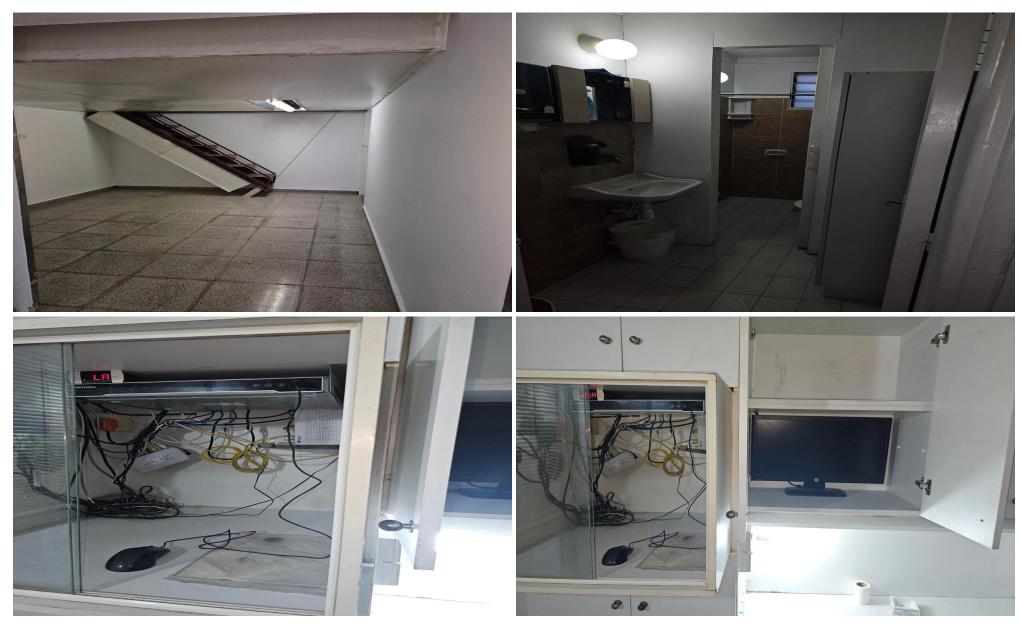

Features:

1 W.C.
1 Kitchen
Alarm System
Air Conditioning in all areas
6 Uncovered Parking Spaces
3-Phase Electricity
Easy access to main roads, services, and amenities

For more information or to arrange a viewing, please contact us today.

## **Amenities**

• Storage room

Location

Region: **Limassol** 

Coordinates: **34.65939** / **33.002523** 

**Price: €1 000 + VAT** 

VAT for this property is €59 or €190. VAT usually is 19%. If it is your first purchase of property, you can have VAT reduced to 5% for the first 150sq.m. of the property.