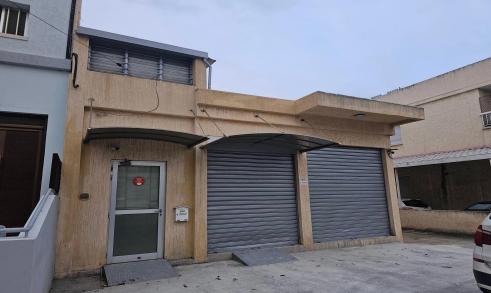

## 160m<sup>2</sup> Commercial for Rent in Limassol District

Warehouse for Rent located in Omonoia, Limassol

Covered Area: 160 m<sup>2</sup> Plot Size: 350 m<sup>2</sup>

Height: 3 meters

Availability: From 15th April

Features:

1 W.C.
1 Kitchen
Alarm System
Air Conditioning in all areas
6 Uncovered Parking Spaces
3-Phase Electricity
Easy access to main roads, services, and amenities

For more information or to arrange a viewing, please contact us today.