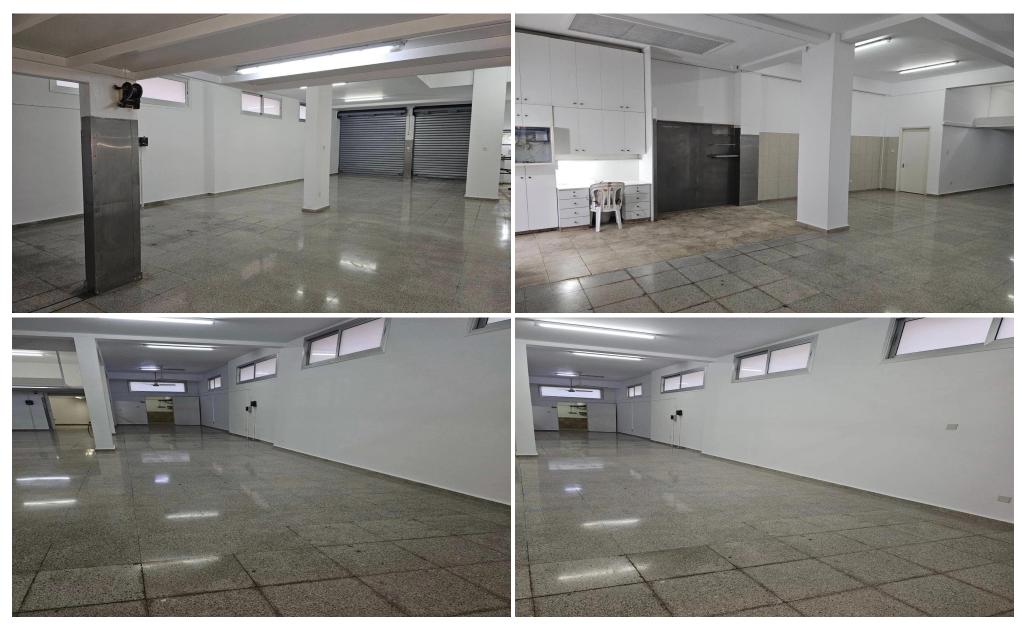

## 160m<sup>2</sup> Commercial for Rent in Limassol District

Warehouse for Rent located in Omonoia, Limassol

Covered Area: 160 m<sup>2</sup> Plot Size: 350 m<sup>2</sup>

Height: 3 meters

Availability: From 15th April

Features:

1 W.C.
1 Kitchen
Alarm System
Air Conditioning in all areas
6 Uncovered Parking Spaces
3-Phase Electricity
Easy access to main roads, services, and amenities

For more information or to arrange a viewing, please contact us today.

Covered Area
Furnishing
Heating
Air Conditioning

160 Furnished Central Heating, Yes

All rooms, Yes

Plot area Parking 350 Uncovered, Yes Reference Number Property type Condition

28934
Other Commercial
Pre-Owned