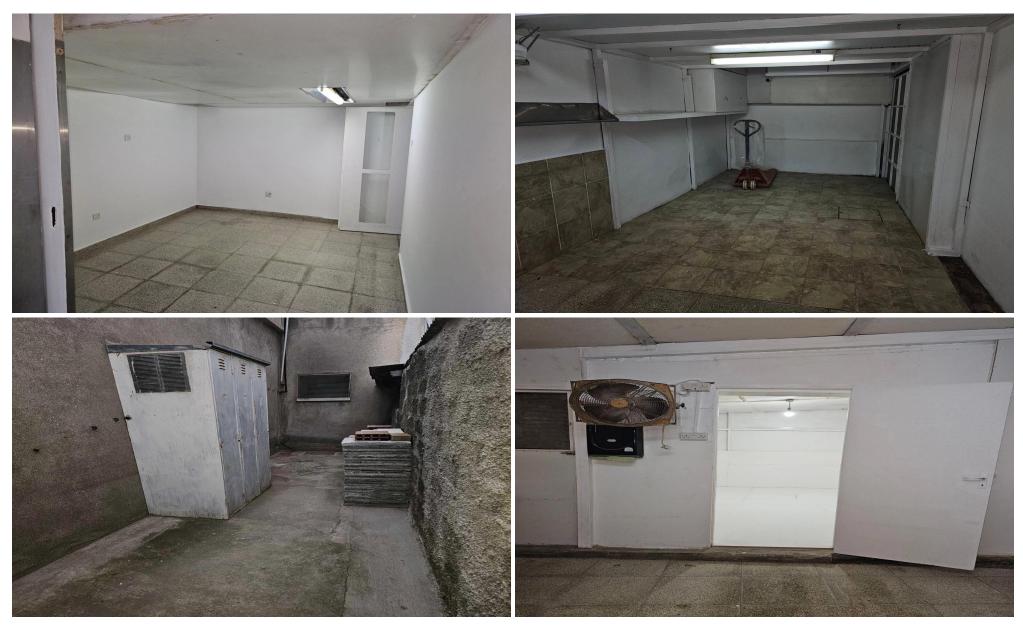

## 160m<sup>2</sup> Commercial for Rent in Limassol District

Warehouse for Rent located in Omonoia, Limassol

Covered Area: 160 m<sup>2</sup> Plot Size: 350 m<sup>2</sup>

Height: 3 meters

Availability: From 15th April

Features:

1 W.C.
1 Kitchen
Alarm System
Air Conditioning in all areas
6 Uncovered Parking Spaces
3-Phase Electricity
Easy access to main roads, services, and amenities

For more information or to arrange a viewing, please contact us today.

## **Amenities**

• Storage room

Location

Region: **Limassol** 

Coordinates: **34.65939** / **33.002523** 

**Price: €1 000 + VAT** 

VAT for this property is €59 or €190. VAT usually is 19%. If it is your first purchase of property, you can have VAT reduced to 5% for the first 150sq.m. of the property.