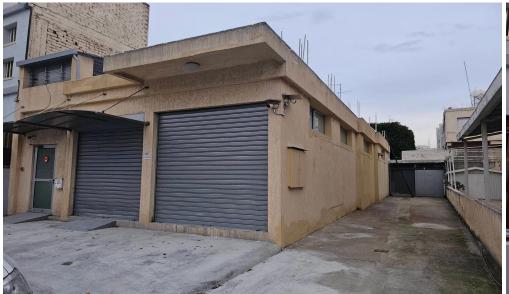

## 160m<sup>2</sup> Commercial for Rent in Limassol District

Warehouse for Rent located in Omonoia, Limassol

Covered Area: 160 m<sup>2</sup> Plot Size: 350 m<sup>2</sup>

Height: 3 meters

Availability: From 15th April

Features:

1 W.C.
1 Kitchen
Alarm System
Air Conditioning in all areas
6 Uncovered Parking Spaces
3-Phase Electricity
Easy access to main roads, services, and amenities

For more information or to arrange a viewing, please contact us today.