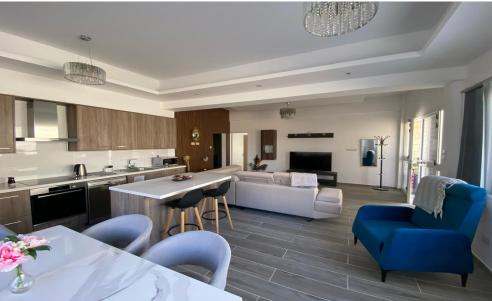

## 3 Bedroom Apartment for Rent in Germasogeia, Limassol District

#RENT (long-term) – 3-bedroom apartment ■LIMASSOL/Germasogeia village (above the highway, 600m from the roundabout up) NEW RENOVATION
■Covered area 140m2 + 25m2 veranda ■3 bathrooms (all with showers) ■Open-plan equipped kitchen ■Furniture and appliances ■NEW Air
conditioners in all rooms ■Double-glazed windows ■Solar panels for hot water ■2 Parking spaces ■Developed infrastructure of the area! ■Quick access
to the highway ■READY TO MOVE IN! THERE IS A VIDEO REVIEW OF THE APARTMENT \*\*□Price 1800 euros/month ☎95570105 R.1029