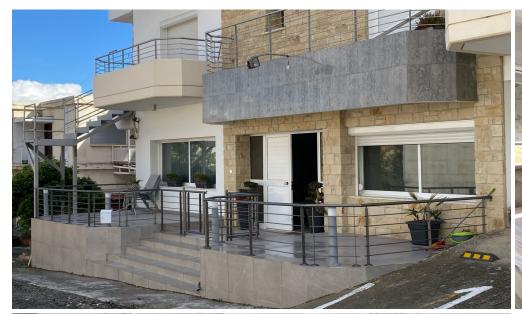

## 3 Bedroom Apartment for Rent in Germasogeia, Limassol District

#RENT (long-term) – 3-bedroom apartment ■LIMASSOL/Germasogeia village (above the highway, 600m from the roundabout up) NEW RENOVATION
■Covered area 140m2 + 25m2 veranda ■3 bathrooms (all with showers) ■Open-plan equipped kitchen ■Furniture and appliances ■NEW Air
conditioners in all rooms ■Double-glazed windows ■Solar panels for hot water ■2 Parking spaces ■Developed infrastructure of the area! ■Quick access
to the highway ■READY TO MOVE IN! THERE IS A VIDEO REVIEW OF THE APARTMENT \*\*□Price 1800 euros/month ☎95570105 R.1029