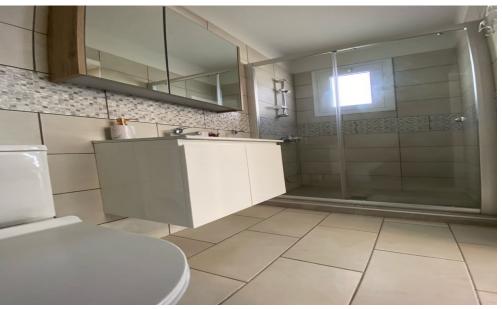

## 3 Bedroom Apartment for Rent in Germasogeia, Limassol District

#RENT (long-term) – 3-bedroom apartment ■LIMASSOL/Germasogeia village (above the highway, 600m from the roundabout up) NEW RENOVATION
■Covered area 140m2 + 25m2 veranda ■3 bathrooms (all with showers) ■Open-plan equipped kitchen ■Furniture and appliances ■NEW Air
conditioners in all rooms ■Double-glazed windows ■Solar panels for hot water ■2 Parking spaces ■Developed infrastructure of the area! ■Quick access
to the highway ■READY TO MOVE IN! THERE IS A VIDEO REVIEW OF THE APARTMENT \*\*□Price 1800 euros/month ☎95570105 R.1029