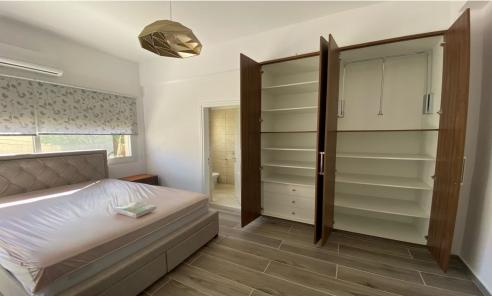

## 3 Bedroom Apartment for Rent in Germasogeia, Limassol District

#RENT (long-term) – 3-bedroom apartment ■LIMASSOL/Germasogeia village (above the highway, 600m from the roundabout up) NEW RENOVATION
■Covered area 140m2 + 25m2 veranda ■3 bathrooms (all with showers) ■Open-plan equipped kitchen ■Furniture and appliances ■NEW Air
conditioners in all rooms ■Double-glazed windows ■Solar panels for hot water ■2 Parking spaces ■Developed infrastructure of the area! ■Quick access
to the highway ■READY TO MOVE IN! THERE IS A VIDEO REVIEW OF THE APARTMENT \*\*□Price 1800 euros/month ☎95570105 R.1029