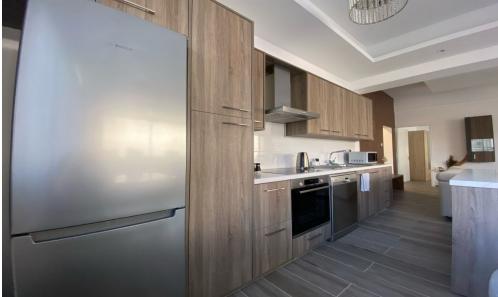

## 3 Bedroom Apartment for Rent in Germasogeia, Limassol District

#RENT (long-term) – 3-bedroom apartment ■LIMASSOL/Germasogeia village (above the highway, 600m from the roundabout up) NEW RENOVATION
■Covered area 140m2 + 25m2 veranda ■3 bathrooms (all with showers) ■Open-plan equipped kitchen ■Furniture and appliances ■NEW Air
conditioners in all rooms ■Double-glazed windows ■Solar panels for hot water ■2 Parking spaces ■Developed infrastructure of the area! ■Quick access
to the highway ■READY TO MOVE IN! THERE IS A VIDEO REVIEW OF THE APARTMENT \*\*□Price 1800 euros/month ☎95570105 R.1029