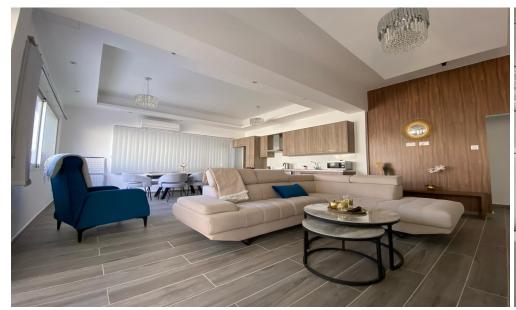

## 3 Bedroom Apartment for Rent in Germasogeia, Limassol District

#RENT (long-term) – 3-bedroom apartment ■LIMASSOL/Germasogeia village (above the highway, 600m from the roundabout up) NEW RENOVATION
■Covered area 140m2 + 25m2 veranda ■3 bathrooms (all with showers) ■Open-plan equipped kitchen ■Furniture and appliances ■NEW Air
conditioners in all rooms ■Double-glazed windows ■Solar panels for hot water ■2 Parking spaces ■Developed infrastructure of the area! ■Quick access
to the highway ■READY TO MOVE IN! THERE IS A VIDEO REVIEW OF THE APARTMENT \*\*□Price 1800 euros/month ☎95570105 R.1029