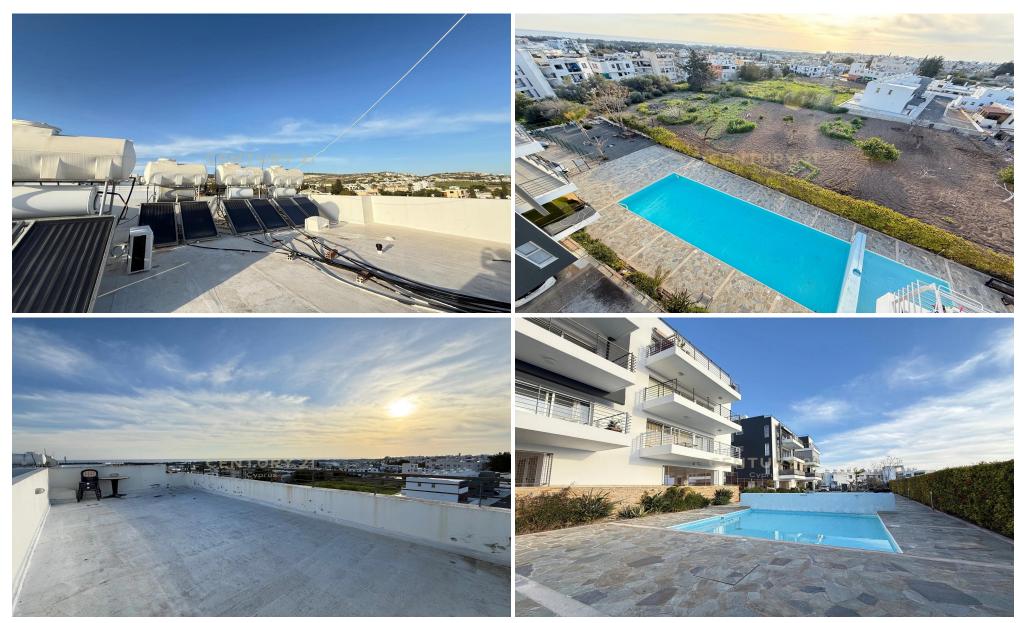

## Property Features:

2 Spacious Bedrooms – Comfortably designed with ample natural light
Main Bathroom & Separate Toilet – Conveniently located off the passage to the bedrooms
Fully Furnished & Open-Plan Layout – Seamlessly integrating the dining, kitchen, and lounge areas
Modern Kitchen – Fully fitted with a dishwasher, washing machine, and high-quality Hitachi fridge
Smart ...