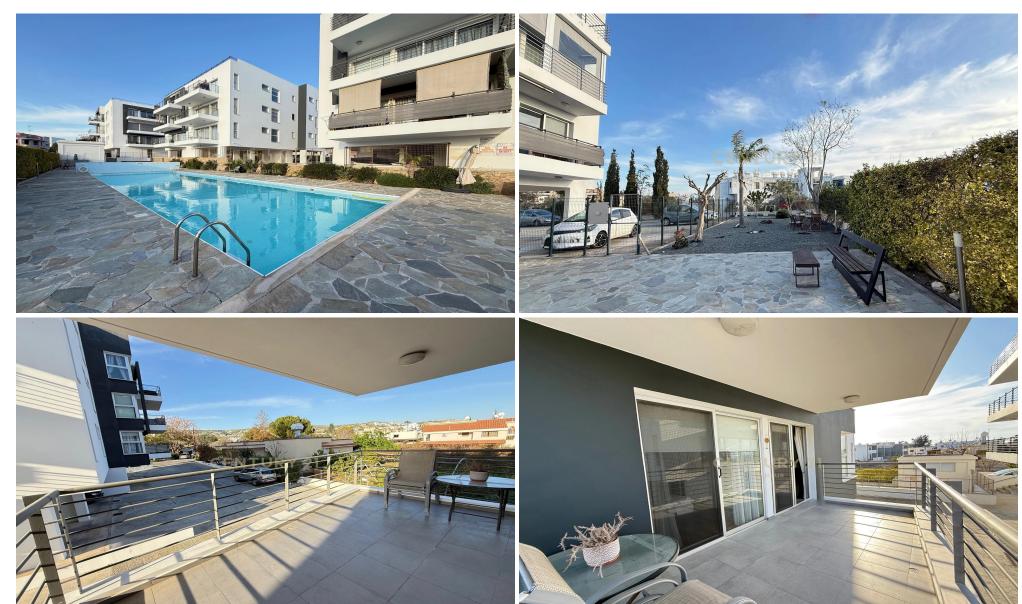

## Property Features:

2 Spacious Bedrooms – Comfortably designed with ample natural light
Main Bathroom & Separate Toilet – Conveniently located off the passage to the bedrooms
Fully Furnished & Open-Plan Layout – Seamlessly integrating the dining, kitchen, and lounge areas
Modern Kitchen – Fully fitted with a dishwasher, washing machine, and high-quality Hitachi fridge
Smart ...