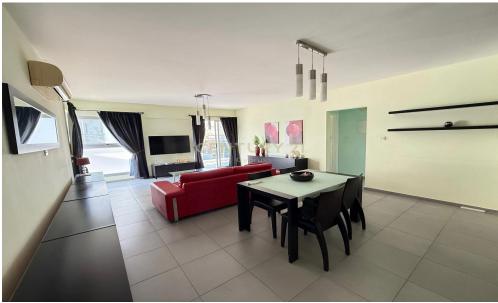

## Property Features:

2 Spacious Bedrooms – Comfortably designed with ample natural light
Main Bathroom & Separate Toilet – Conveniently located off the passage to the bedrooms
Fully Furnished & Open-Plan Layout – Seamlessly integrating the dining, kitchen, and lounge areas
Modern Kitchen – Fully fitted with a dishwasher, washing machine, and high-quality Hitachi fridge
Smart ...