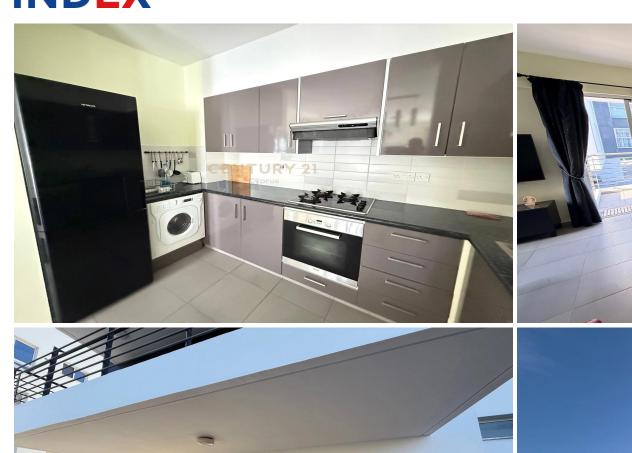

## Property Features:

2 Spacious Bedrooms – Comfortably designed with ample natural light
Main Bathroom & Separate Toilet – Conveniently located off the passage to the bedrooms
Fully Furnished & Open-Plan Layout – Seamlessly integrating the dining, kitchen, and lounge areas
Modern Kitchen – Fully fitted with a dishwasher, washing machine, and high-quality Hitachi fridge
Smart ...