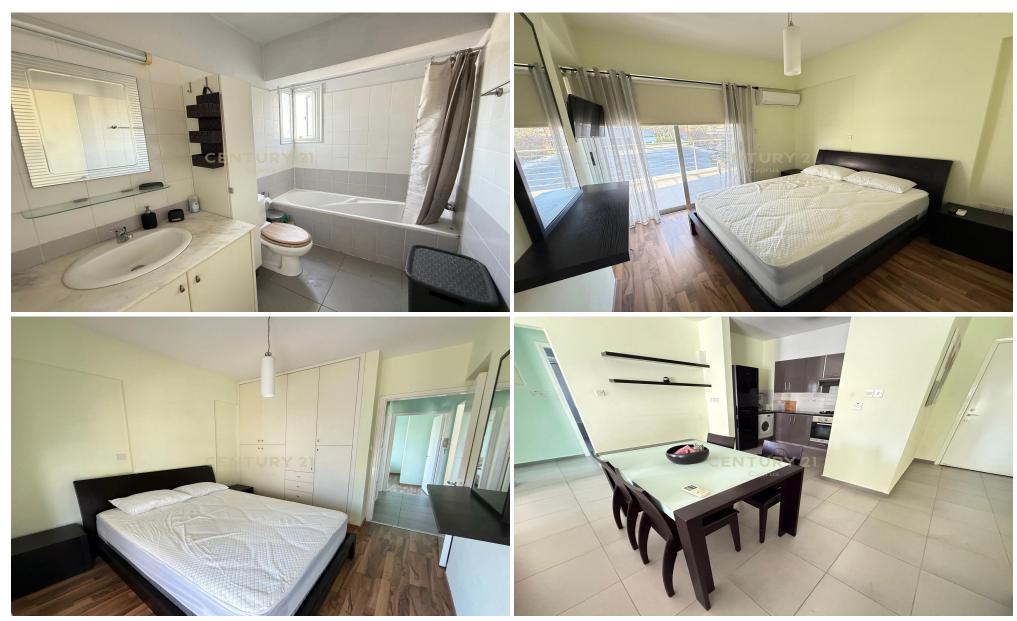

## 2 Bedroom Apartment for Rent in Geroskipou, Paphos District

Discover this immaculate 2-bedroom apartment, perfectly positioned in a quiet and secluded area of Geroskipou. Located on the 1st floor of an exclusive three-block development, this stylish home offers modern living with high-end features and exceptional convenience.

## Property Features:

2 Spacious Bedrooms – Comfortably designed with ample natural light
Main Bathroom & Separate Toilet – Conveniently located off the passage to the bedrooms
Fully Furnished & Open-Plan Layout – Seamlessly integrating the dining, kitchen, and lounge areas
Modern Kitchen – Fully fitted with a dishwasher, washing machine, and high-quality Hitachi fridge
Smart ...