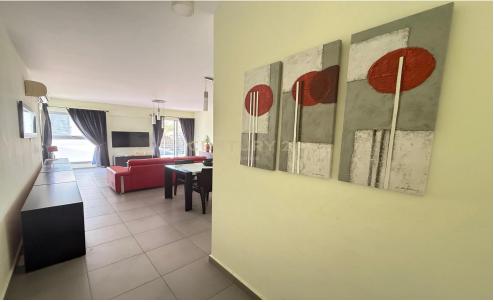

## Property Features:

2 Spacious Bedrooms – Comfortably designed with ample natural light
Main Bathroom & Separate Toilet – Conveniently located off the passage to the bedrooms
Fully Furnished & Open-Plan Layout – Seamlessly integrating the dining, kitchen, and lounge areas
Modern Kitchen – Fully fitted with a dishwasher, washing machine, and high-quality Hitachi fridge
Smart ...