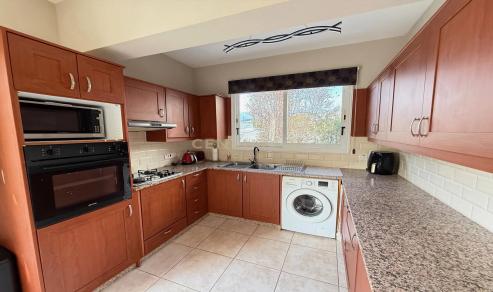

**Property Features:** 

Ground Floor:

Open-plan living, dining, and kitchen area

**Guest WC** 

First Floor:

3 spacious bedrooms
Master bedroom with en-suite shower
Family bathroom

Large balcony with open views