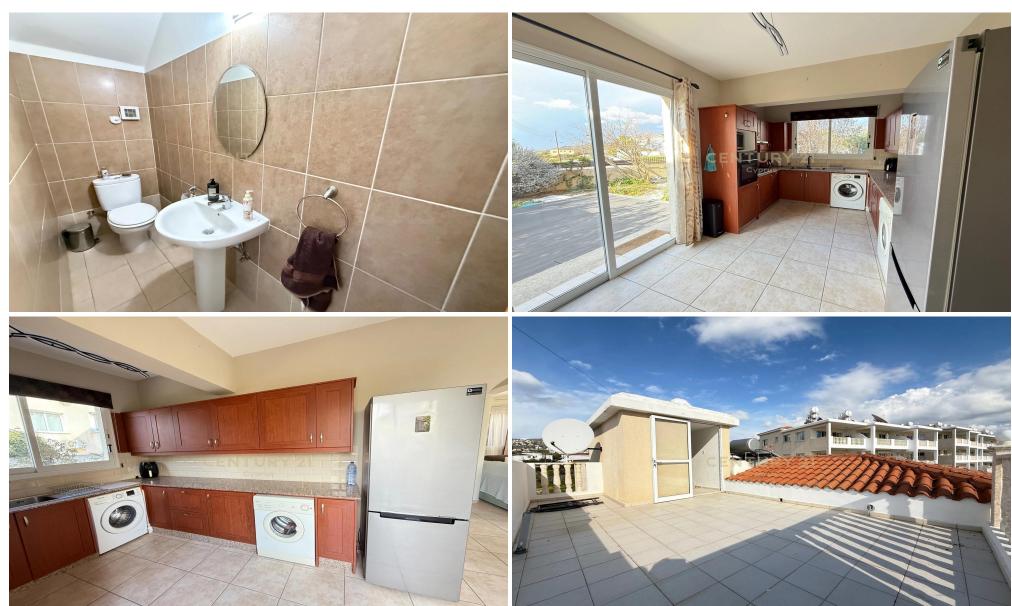

**Property Features:** 

Ground Floor:

Open-plan living, dining, and kitchen area

**Guest WC** 

First Floor:

3 spacious bedrooms
Master bedroom with en-suite shower
Family bathroom

Large balcony with open views

**Outdoor Features:** 

Private mature garden with fruit trees Fully fenced for pet safety Communal swimming pool Roof terrace with stunning views Barbecue area Lovely o...

Plot / Area Info

**Additional info** 