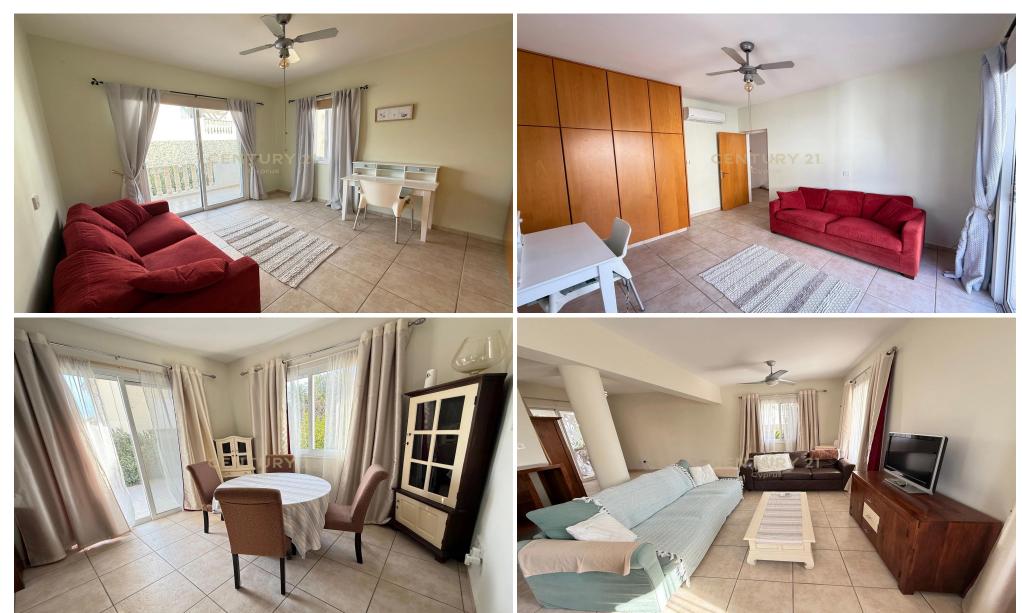

**Property Features:** 

Ground Floor:

Open-plan living, dining, and kitchen area

**Guest WC** 

First Floor:

3 spacious bedrooms
Master bedroom with en-suite shower
Family bathroom

Large balcony with open views