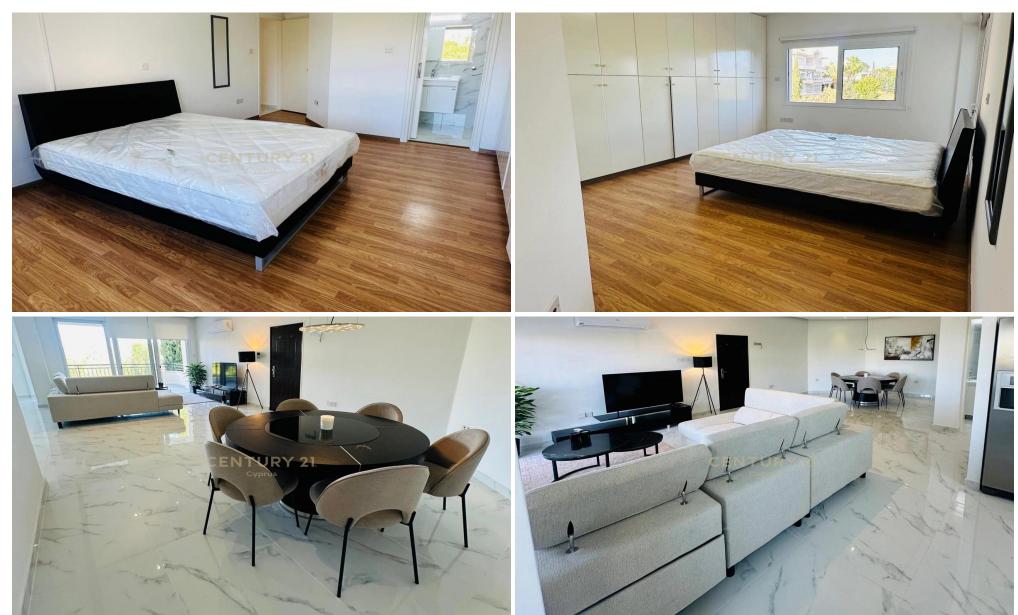

## 3 Bedroom Apartment for Rent in Limassol - Mesa Geitonia

For rent absolutely beautiful 3 bedroom flat in Panthea area near by the park

-Newly refurbished

- -3 bedrooms, 3 bathrooms
- -Dedicated laundry room
- -Extra storage on the ground floor (7 sq. meters)
- -Covered parking
- -Large terrace for outdoor enjoyment

Size:

-Covered area: 127 sq. meters

-Uncovered area: 26 sq. meters

If you're looking for a quiet, well-located home with modern features, schedule your viewing today!

Property Info Plot / Area Info Additional info