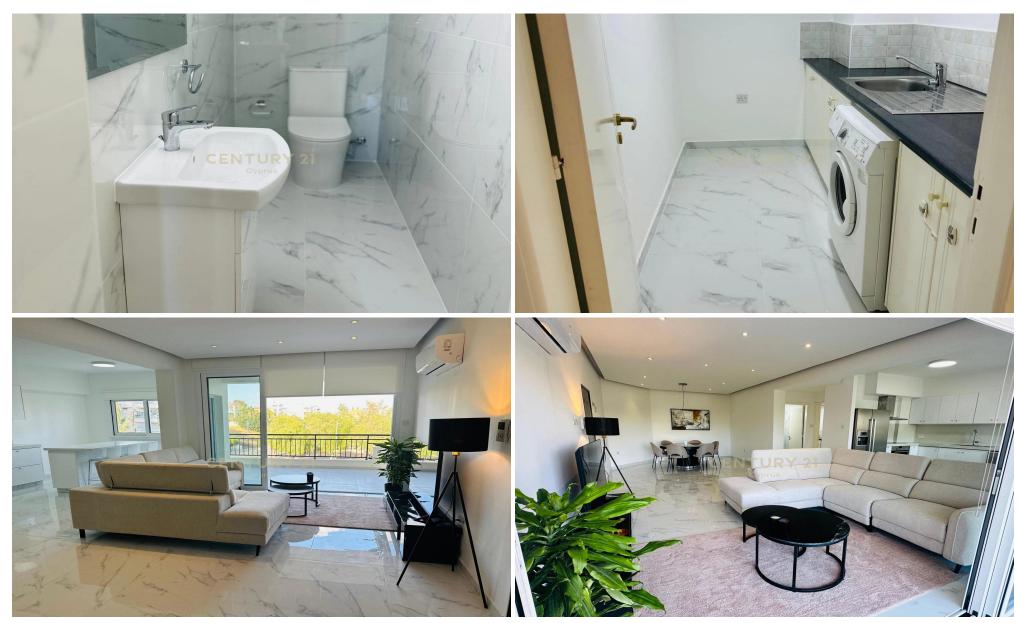

## 3 Bedroom Apartment for Rent in Limassol - Mesa Geitonia

For rent absolutely beautiful 3 bedroom flat in Panthea area near by the park

-Newly refurbished

- -3 bedrooms, 3 bathrooms
- -Dedicated laundry room
- -Extra storage on the ground floor (7 sq. meters)
- -Covered parking
- -Large terrace for outdoor enjoyment

Size:

-Covered area: 127 sq. meters

-Uncovered area: 26 sq. meters

If you're looking for a quiet, well-located home with modern features, schedule your viewing today!

Property Info Plot / Area Info Additional info