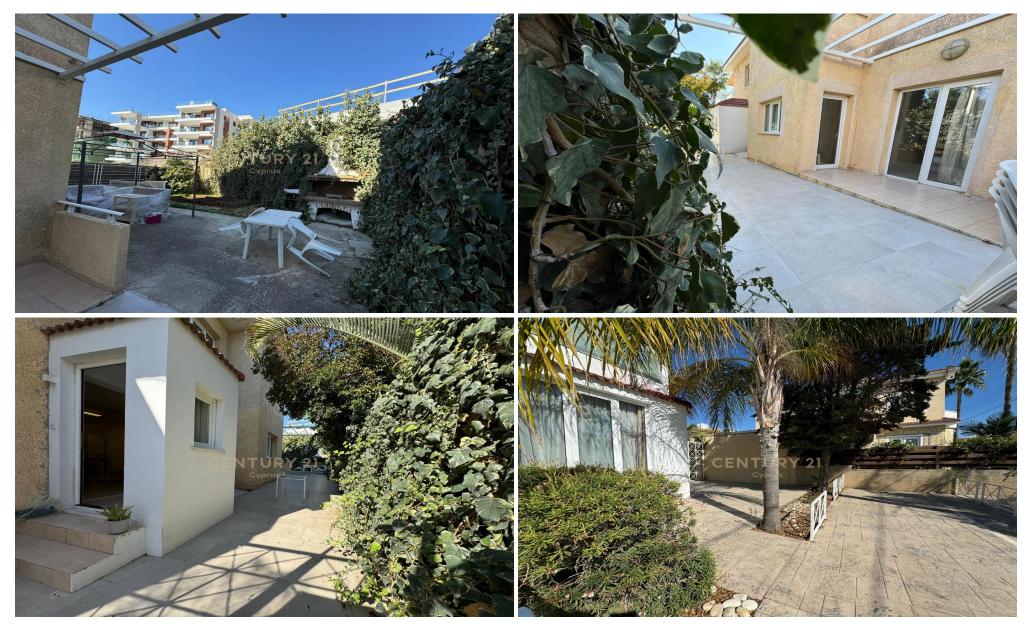

## 2 Bedroom Apartment for Rent in Germasogeia, Limassol District

2 bedroom Fully Furnished Ground-Floor Apartment with private garden. Located just a 5-minute walk from the beach in a quiet area, this 2-bedroom apartment offers comfort and convenience in a well-maintained two-story building.

Master bedroom with en-suite
Additional guest bathroom with bathtub
Fully equipped kitchen
Air-conditioned and high-quality furnishings
Private parking space
Large yard with BBQ area, perfect for entertaining
Ideal for couples seeking a peaceful home.