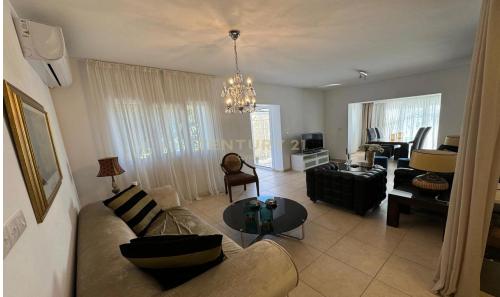

## 2 Bedroom Apartment for Rent in Germasogeia, Limassol District

2 bedroom Fully Furnished Ground-Floor Apartment with private garden. Located just a 5-minute walk from the beach in a quiet area, this 2-bedroom apartment offers comfort and convenience in a well-maintained two-story building.

Master bedroom with en-suite
Additional guest bathroom with bathtub
Fully equipped kitchen
Air-conditioned and high-quality furnishings
Private parking space
Large yard with BBQ area, perfect for entertaining
Ideal for couples seeking a peaceful home.