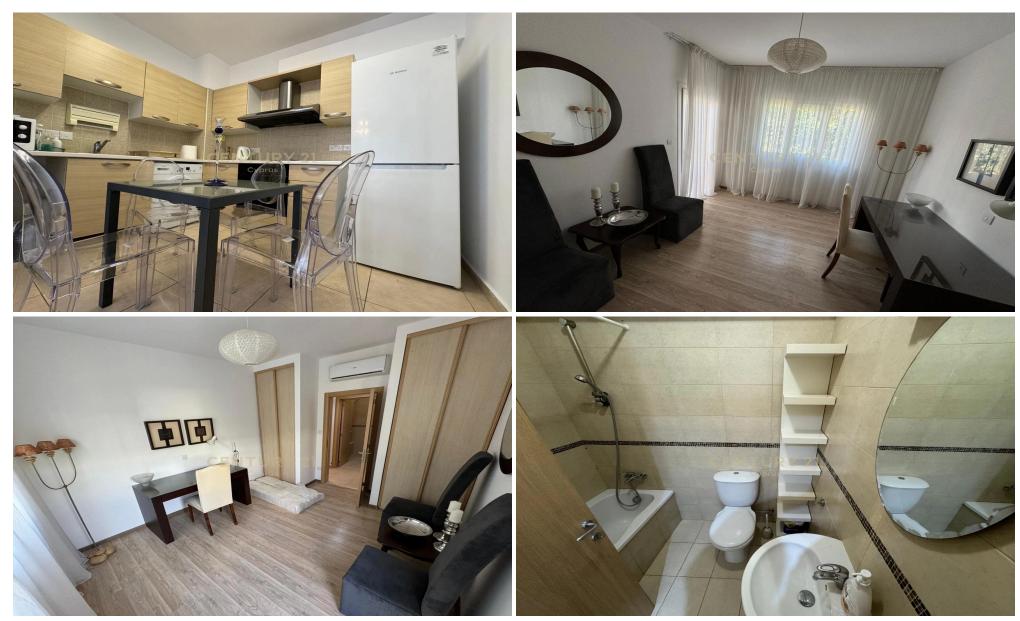

## 2 Bedroom Apartment for Rent in Germasogeia, Limassol District

2 bedroom Fully Furnished Ground-Floor Apartment with private garden. Located just a 5-minute walk from the beach in a quiet area, this 2-bedroom apartment offers comfort and convenience in a well-maintained two-story building.

Master bedroom with en-suite
Additional guest bathroom with bathtub
Fully equipped kitchen
Air-conditioned and high-quality furnishings
Private parking space
Large yard with BBQ area, perfect for entertaining
Ideal for couples seeking a peaceful home.