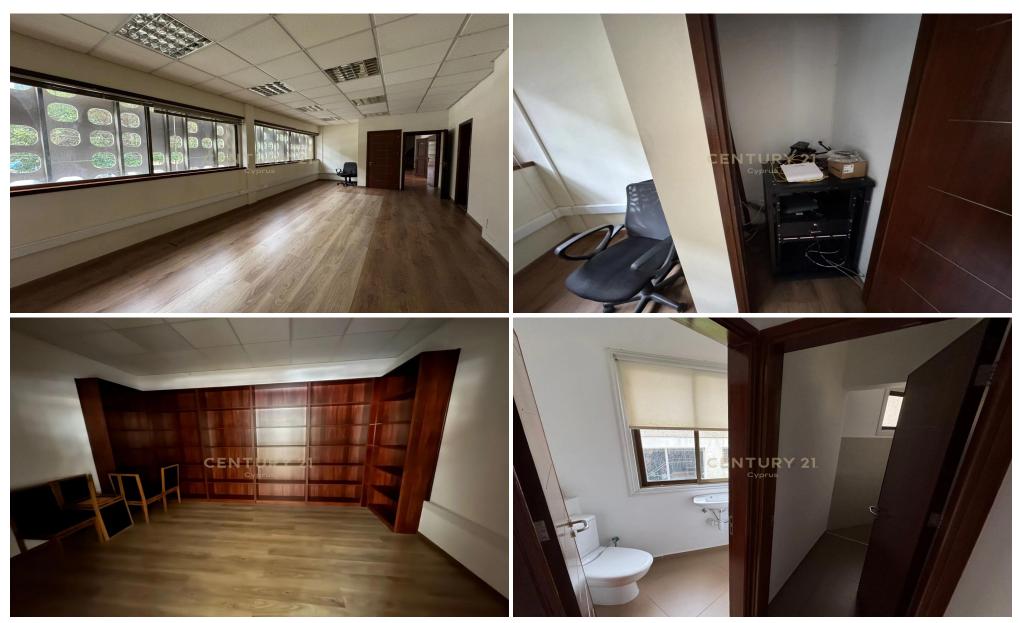

Size: 140 sqm

Features:

Open reception area that can accommodate up to 3 people

1 separate director's room

1 large conference room with a separate entrance

Extra spacious room that can be divided with a glass wall to create another office

Located on the first floor

Amenities:

1 free car parking space across the road; additional parking spaces available at €100 per month per car

2 toilets

Air conditioning in all rooms

Server room

Video phone security lock door