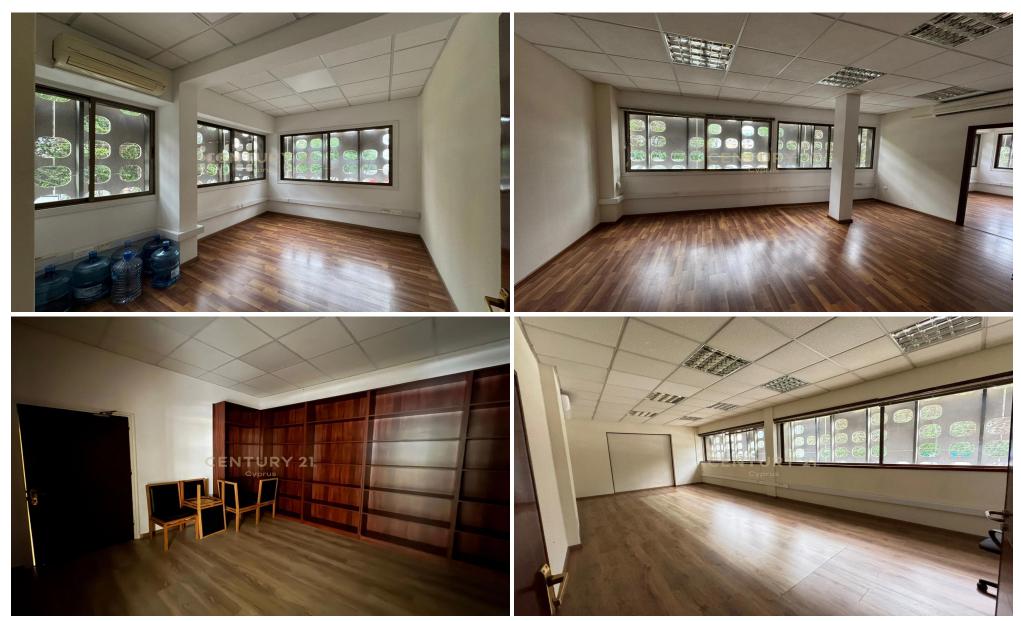

Size: 140 sqm

Features:

Open reception area that can accommodate up to 3 people

1 separate director's room

1 large conference room with a separate entrance

Extra spacious room that can be divided with a glass wall to create another office

Located on the first floor

Amenities:

1 free car parking space across the road; additional parking spaces available at €100 per month per car

2 toilets

Air conditioning in all rooms

Server room

Video phone security lock door