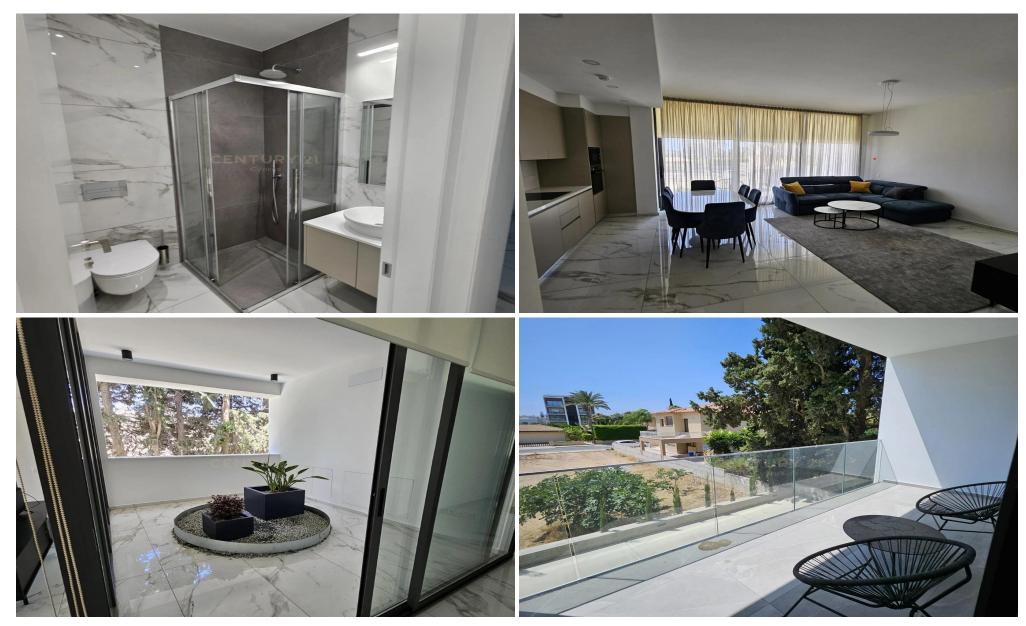

## 2 Bedroom Apartment for Rent in Limassol - Agios Athanasios

2 bedroom appartment for rent in a boutique building with only five appartements. It features spacious and functional areas, modernly designed. It includes two bedrooms, two bathrooms, three balconies. Completed at the end of 2022, A energy certificate, VRV system, covered parking space, storage room.