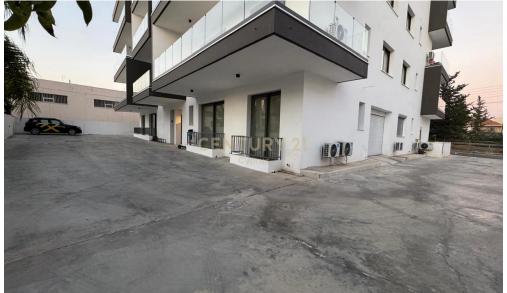

## 1520m<sup>2</sup> Building for Rent in Kato Polemidia, Limassol District

Residential Building For rent, floor: 4th, in Kato Polemidia. The Residential Building is 1,520 sq.m.. It consists of: and it also has 20 parking spaces. The property was built in 2021. The building is in very good condition, and is within close proximity to transportation, super market, the mall, and to Limassol Marina. The building's total covered area is 1,520 m² with 352 m² of covered verandas.