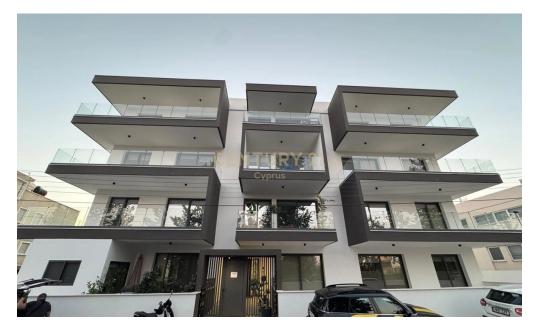

## 1520m<sup>2</sup> Building for Rent in Kato Polemidia, Limassol District

Residential Building For rent, floor: 4th, in Kato Polemidia. The Residential Building is 1,520 sq.m.. It consists of: and it also has 20 parking spaces. The property was built in 2021. The building is in very good condition, and is within close proximity to transportation, super market, the mall, and to Limassol Marina. The building's total covered area is 1,520 m² with 352 m² of covered verandas.