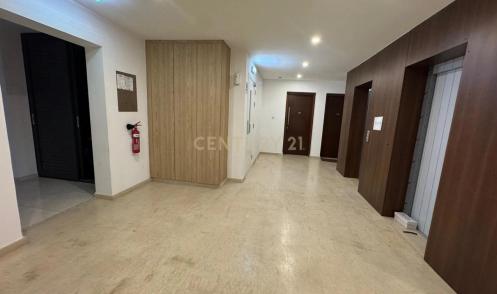

## 1520m<sup>2</sup> Building for Rent in Kato Polemidia, Limassol District

Residential Building For rent, floor: 4th, in Kato Polemidia. The Residential Building is 1,520 sq.m.. It consists of: and it also has 20 parking spaces. The property was built in 2021. The building is in very good condition, and is within close proximity to transportation, super market, the mall, and to Limassol Marina. The building's total covered area is 1,520 m² with 352 m² of covered verandas.