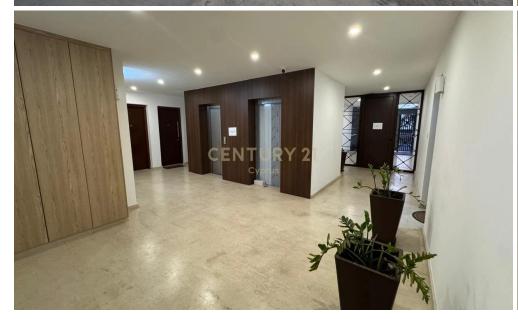

## 1520m<sup>2</sup> Building for Rent in Kato Polemidia, Limassol District

Residential Building For rent, floor: 4th, in Kato Polemidia. The Residential Building is 1,520 sq.m.. It consists of: and it also has 20 parking spaces. The property was built in 2021. The building is in very good condition, and is within close proximity to transportation, super market, the mall, and to Limassol Marina. The building's total covered area is 1,520 m² with 352 m² of covered verandas.