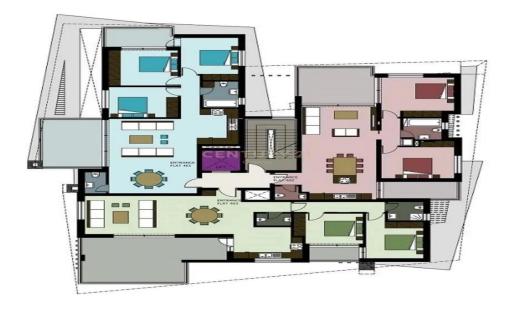

## 2 Bedroom Apartment for Rent in Germasogeia, Limassol District

Experience elevated living in this exquisite 2-bedroom penthouse, located just 300m from the beach. Fully furnished and equipped, this home offers high ceilings, a shared swimming pool, and breathtaking sea views. The private roof garden provides the perfect outdoor retreat, making this property a unique coastal sanctuary.

| Property Info             |               | Plot / Area Info |     | Additional info   |           |
|---------------------------|---------------|------------------|-----|-------------------|-----------|
| Covered Area Floor Number | 85<br>3<br>B+ |                  |     | Reference Number  | 1112877   |
|                           |               | Doubling         | Yes | Property type     | Apartment |
|                           |               | Parking          |     | Construction Year | 2022      |
| Energy Efficiency         |               |                  |     | Bathrooms         | 1         |