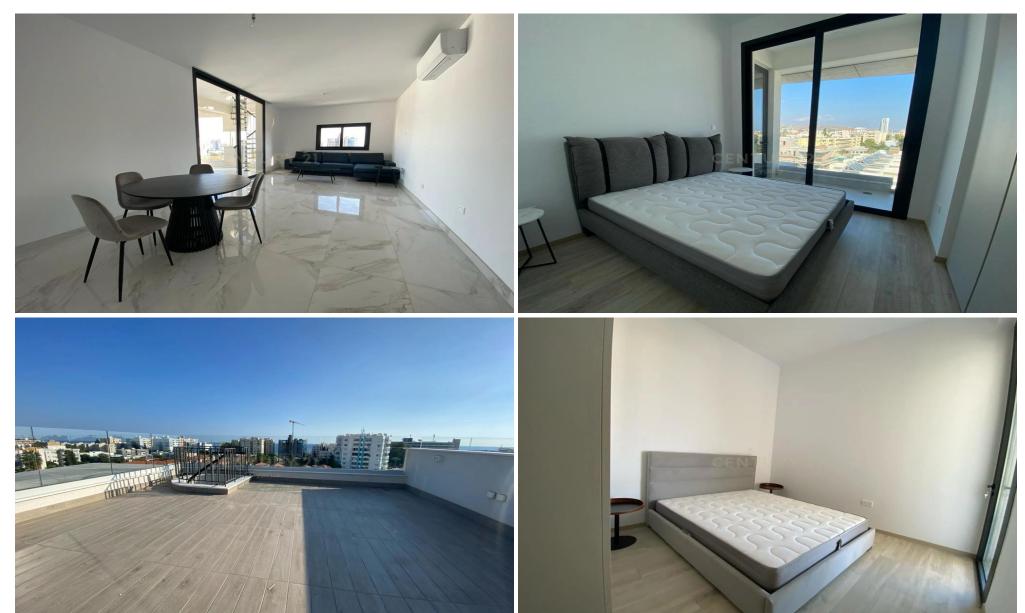

## 2 Bedroom Apartment for Rent in Germasogeia, Limassol District

Experience elevated living in this exquisite 2-bedroom penthouse, located just 300m from the beach. Fully furnished and equipped, this home offers high ceilings, a shared swimming pool, and breathtaking sea views. The private roof garden provides the perfect outdoor retreat, making this property a unique coastal sanctuary.