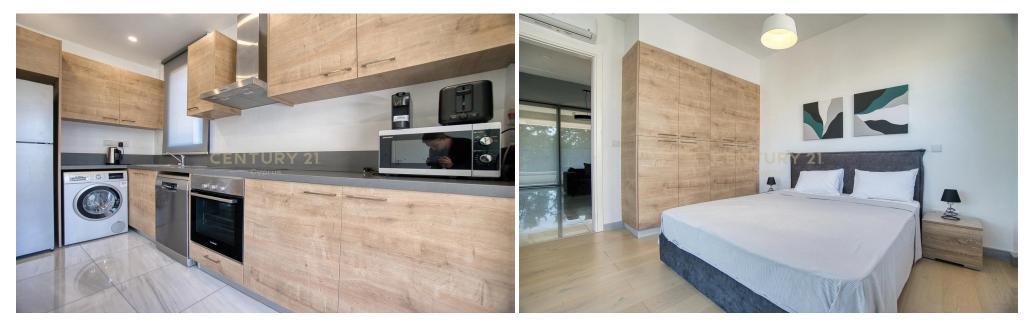

Part of a contemporary development, this stylish apartment boasts a spacious bedroom, a sleek bathroom, and two expansive balconies—ideal for unwinding and enjoying the surrounding views. The state-of-the-art kitchen is fully equipped with high-quality appliances, ensuring a seamless and sophisticated living experience.

Residents benefit from covered private parking and exclusive access to a rooftop communal pool, perfect for relaxation and leisure. Air conditioning throughout the apartment ensu...

| Property Info | Plot / Area Info | Additional info  |           |
|---------------|------------------|------------------|-----------|
| Cavarad Araa  | 75               | Reference Number | 1317394   |
| Covered Area  | 75<br>2          | Property type    | Apartment |
| Floor Number  | 2                | Bathrooms        | 1         |