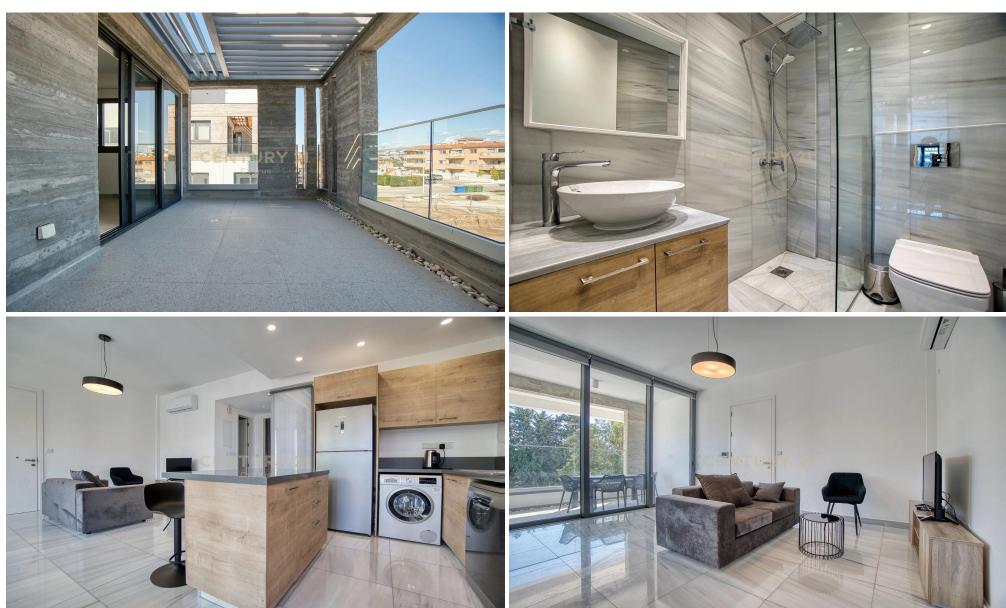

## 1 Bedroom Apartment for Rent in Paphos District

Discover modern living at its finest in this stunning, brand-new 1-bedroom apartment, fully furnished and available for long-term rent in the sought-after Universal/Kato Paphos area.

Part of a contemporary development, this stylish apartment boasts a spacious bedroom, a sleek bathroom, and two expansive balconies—ideal for unwinding and enjoying the surrounding views. The state-of-the-art kitchen is fully equipped with high-quality appliances, ensuring a seamless and sophisticated living experience.

Residents benefit from covered private parking and exclusive access to a rooftop communal pool, perfect for relaxation and leisure. Air conditioning throughout the apartment ensu...

| Property Info | Plot / Area Info | Additional info  |           |
|---------------|------------------|------------------|-----------|
| Cavarad Araa  | 75               | Reference Number | 1317394   |
| Covered Area  | 75<br>2          | Property type    | Apartment |
| Floor Number  | 2                | Bathrooms        | 1         |