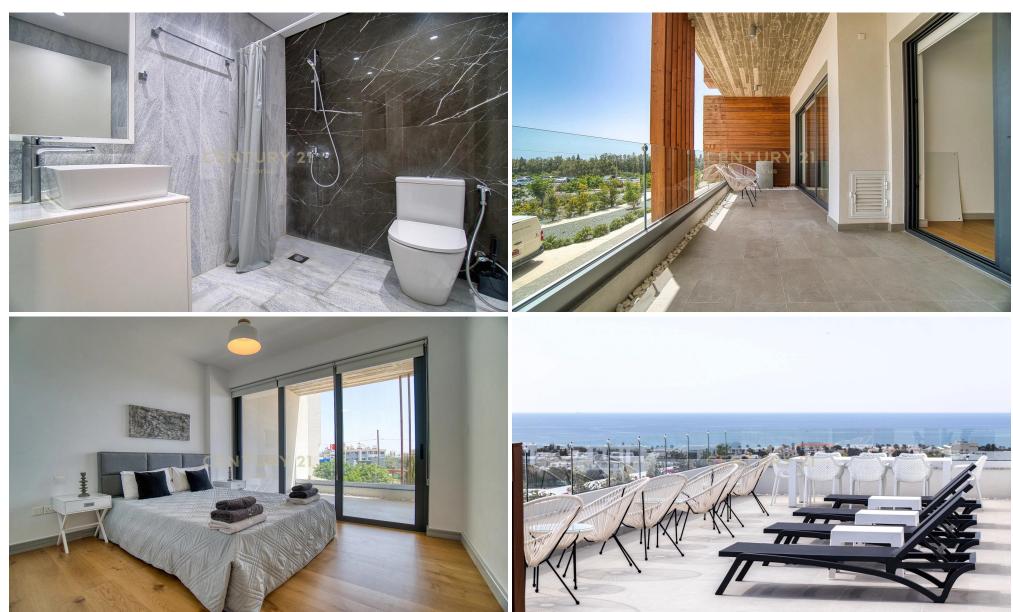

## 1 Bedroom Apartment for Rent in Paphos District

Premier Resort is a sophisticated development showcasing contemporary modern design, situated in a prime residential area in the heart of Paphos city center. Its sleek architectural concept is enhanced by luxurious finishes, creating an elegant atmosphere that leaves a lasting impression. This four-story building consists of 24 meticulously designed apartments, offering both comfort and style. The highlight of the development is its top-floor roof garden, featuring a swimming pool and stunning panoramic views—a perfect retreat for relaxation and leisure.

Conveniently located within walking distance to essential amenities such as supermarkets, bakeries, cafes, shops, car and ...

| Property Info |    | Plot / Area Info |     | Additional info  |           |
|---------------|----|------------------|-----|------------------|-----------|
| Covered Area  | 67 |                  |     | Reference Number | 1317383   |
| Covered Area  | 67 | Parking          | Yes | Property type    | Apartment |
| Floor Number  | 1  |                  |     | Bathrooms        | 1         |