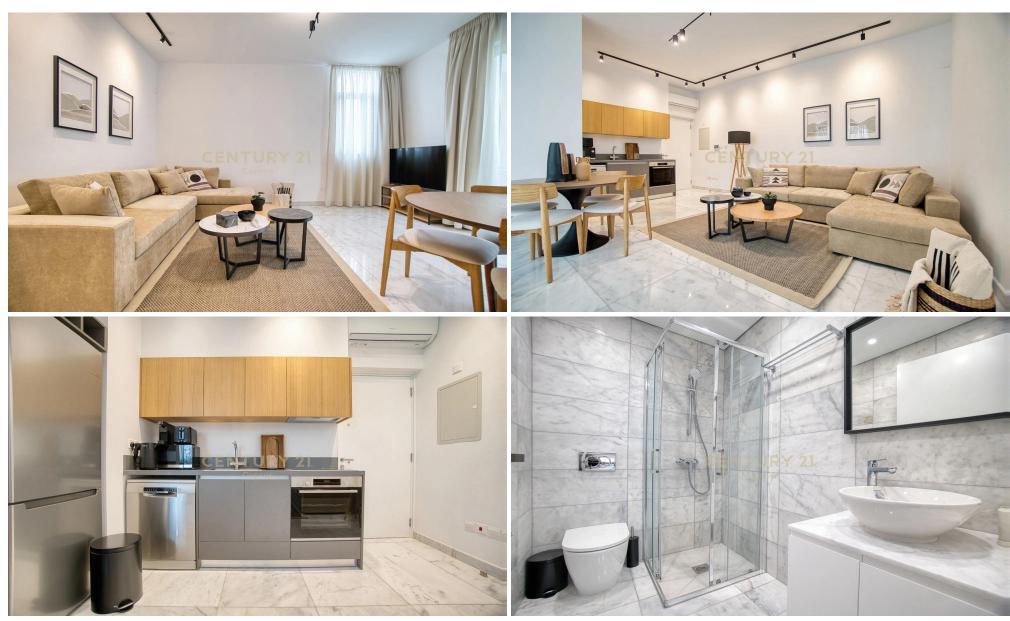

## 1 Bedroom Apartment for Rent in Paphos District

Experience the pinnacle of luxury and comfort in this exquisitely designed 1-bedroom apartment, perfectly situated to offer both convenience and tranquility. With breathtaking sea views and majestic mountain vistas from an exclusive rooftop terrace, this property redefines modern living. The apartment features a well-appointed bedroom and an open-plan living area, bathed in natural light and finished with elegant, high-quality materials. Enjoy the serene surroundings as you relax and unwind, taking in the panoramic scenery.

Residents have access to a fully equipped fitness center, ensuring a lifestyle of wellness and convenience. Whether you're seeking a peaceful retreat or ...

| Property Info                | Plot / Area Info | Additional info  |           |
|------------------------------|------------------|------------------|-----------|
| Covered Area<br>Floor Number | 60<br>2          | Reference Number | 1317479   |
|                              |                  | Property type    | Apartment |
|                              |                  | Bathrooms        | 1         |