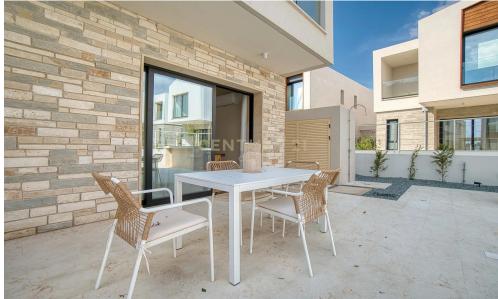

## 3 Bedroom House for Rent in Empa, Paphos District

This stunning, newly built villa in Emba offers a tranquil lifestyle with all the conveniences of modern living. Completed in 2024, the villa features 3 spacious bedrooms and 2.5 bathrooms, making it an excellent choice for families or those in need of extra space.

Crafted with premium finishes, the villa boasts a bright and open layout, providing a welcoming and stylish ambiance. Fully equipped with brandnew appliances and air conditioning in every room, it ensures year-round comfort and practicality.

The property offers a private pool, a dedicated outdoor space for relaxation, and private uncovered parking. Situated in a secure, gated community, residents also have access t...

| Property Info |     | Plot / Area Info |     | Additional info  |         |
|---------------|-----|------------------|-----|------------------|---------|
|               |     |                  |     | Reference Number | 1300200 |
| Covered Area  | 120 | Plot area        | 250 | Property type    | House   |
|               |     |                  |     | Bathrooms        | 2       |