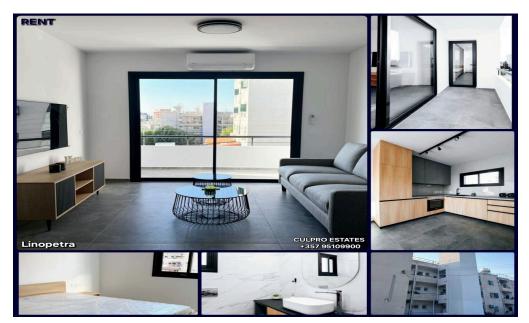

## 1 Bedroom Apartment for Rent in Limassol - Linopetra

One-bedroom apartment with new furniture in the Linopetra area, Limassol. All infrastructure and the beach are within walking distance, not far from Jumbo. 3rd floor. Living area 50 sq m. Open-plan kitchen. Living room. 1 bedroom. Shower room. Balcony. The building is old, the apartment is completely renovated. Pets allowed. Price: 1,200 EUR + 1 deposit. Agency CULPRO ESTATES Ltd L.N 197/E R.N 1189 +357 95109900 +357 95 592 209