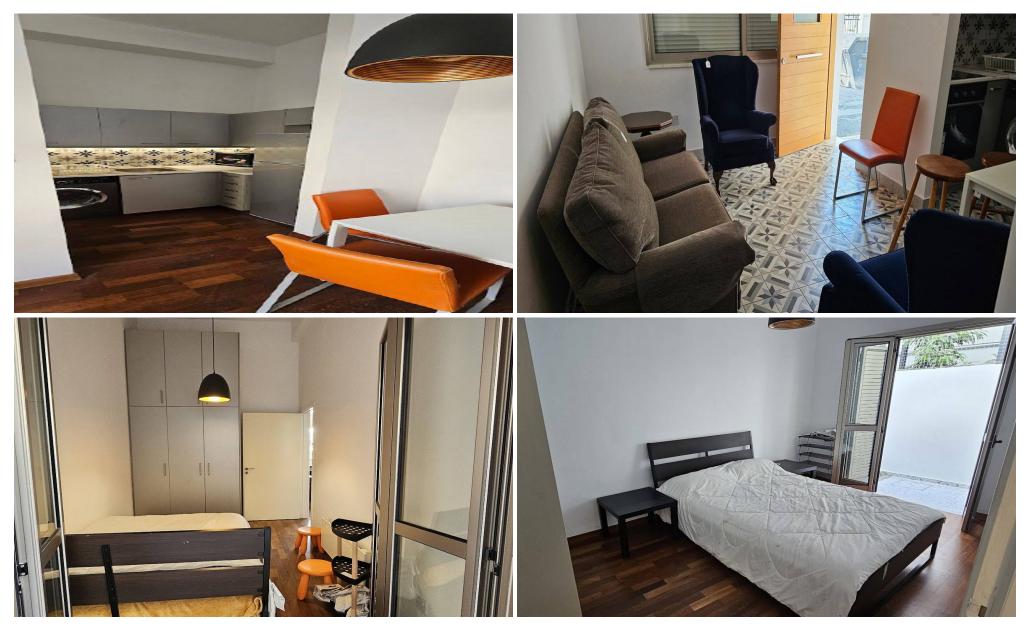

## 2 Bedroom Apartment for Rent in Limassol - City Center

#RENT (long term) – 2 bedroom apartment ■LIMASSOL/Center ■Ground floor ■70m2 ■Fitted kitchen ■Furniture and appliances ■Air conditioners in all rooms ■Developed infrastructure of the area! ■300m walking distance to the sea ■READY TO MOVE IN! \*\*□Price 1200 euros/month 1200 euro