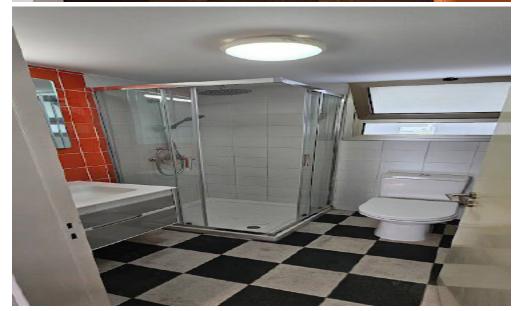

## 2 Bedroom Apartment for Rent in Limassol - City Center

#RENT (long term) – 2 bedroom apartment ■LIMASSOL/Center ■Ground floor ■70m2 ■Fitted kitchen ■Furniture and appliances ■Air conditioners in all rooms ■Developed infrastructure of the area! ■300m walking distance to the sea ■READY TO MOVE IN! \*\*□Price 1200 euros/month 1200 euro