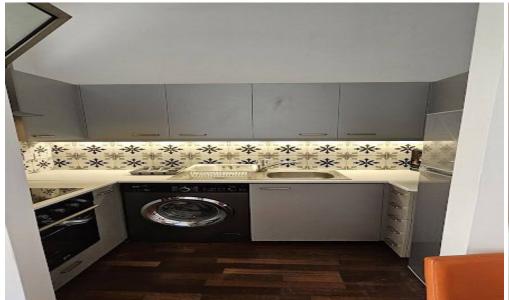

## 2 Bedroom Apartment for Rent in Limassol - City Center

#RENT (long term) – 2 bedroom apartment ■LIMASSOL/Center ■Ground floor ■70m2 ■Fitted kitchen ■Furniture and appliances ■Air conditioners in all rooms ■Developed infrastructure of the area! ■300m walking distance to the sea ■READY TO MOVE IN! \*\*□Price 1200 euros/month 1200 euro