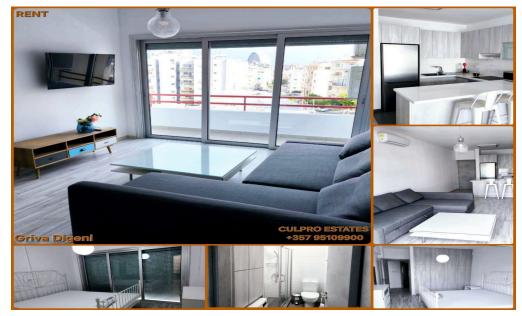

### **1** Bedroom Apartment for Rent in Limassol - City Center

One-bedroom apartments in the Griva Digeni area, Limassol. All infrastructure and the beach are within walking distance, not far from the Alphamega supermarket. Kitchen, Living room, 1 bedroom, Shower room, Balcony, Open parking. Price: 1,750 EUR + 1 deposit, with pets 2 deposits. Agency CULPRO Estates Ltd L.N 197/E R.N 1189 +357 95109900 +357 95592209

Apartment

Amenities

Location

Location: Limassol - City Center Region: Limassol