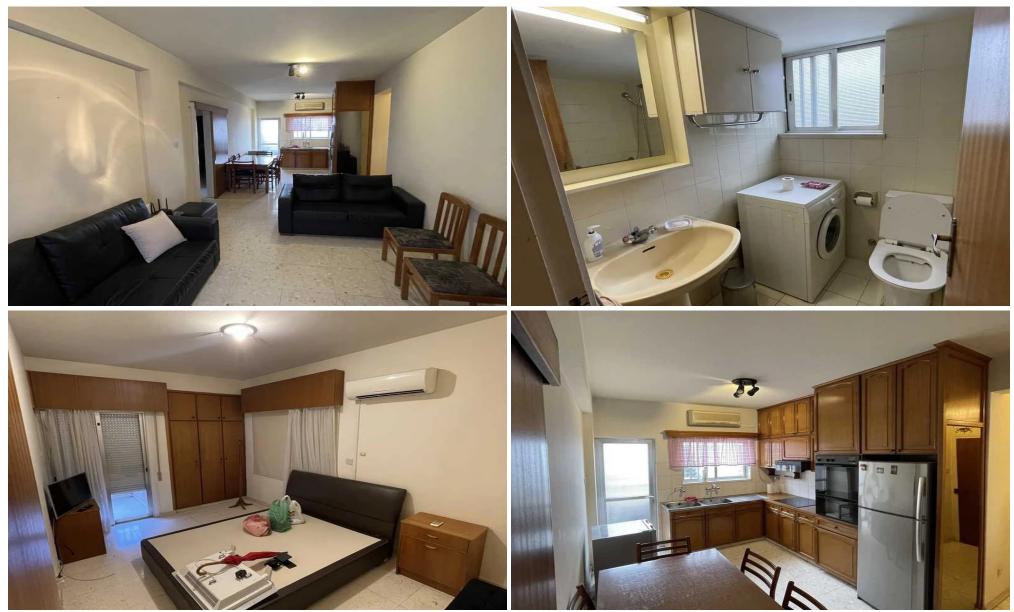

## **2** Bedroom Apartment for Rent in Limassol - Petrou kai Pavlou

Cozy 2-bedroom apartment for rent – Petros and Pavlos!  $\Box$   $\Box$  Limassol, Petros and Pavlos  $\Box$  72 m<sup>2</sup> – comfortable space for comfortable living  $\Box$  3rd floor – great view and quiet  $\Box$  2 bedrooms – for family or guests  $\Box$  1 bathroom – modern facilities  $\Box$  Furnished – move in and live!  $\Box$  Price: 1450/month  $\Box$  Contact us for more information or to schedule a viewing! Reg:1234 | Lic:603/E | ID: 5645472

| Property Info | Plot / Area Info                                        | Additional info |           |  |  |
|---------------|---------------------------------------------------------|-----------------|-----------|--|--|
| Covered Area  | 72                                                      | Property type   | Apartment |  |  |
| Amenities     | Location                                                |                 |           |  |  |
|               | Location: Limassol - Petrou kai Pavlou Region: Limassol |                 |           |  |  |