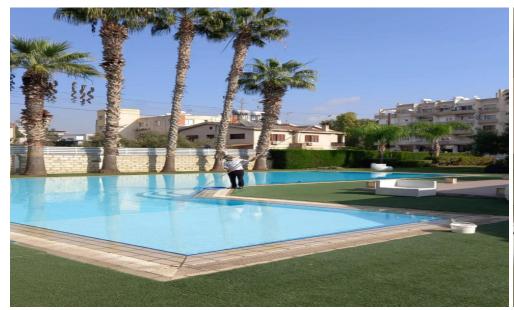

## 2 Bedroom Apartment for Rent in Germasogeia - Tourist Area, Limassol District

rent Limassol, Germasogeia tourist area Bedrooms: 2 Bathrooms: 2 Area 86 m² Pets: allowed Floor: 4th Parking: covered Fully furnished Included: pool, garden, elevator, balcony, storage Energy efficiency: B+ price 1700€ Reg:AM: 1256/AA258/E

Property Info Plot / Area Info Additional info

Covered Area 86 Property type Apartment

**Amenities Location** 

Location: Germasogeia - Tourist Area Region: Limassol

**Price: €1 700 + VAT** 

VAT for this property is €85 or €323. VAT usually is 19%. If it is your first purchase of property, you can have VAT reduced to 5% for the first 150sq.m. of the property.