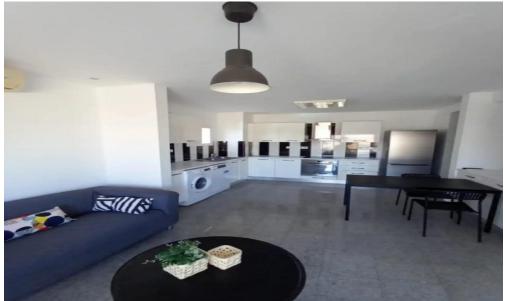

## 2 Bedroom Apartment for Rent in Germasogeia - Tourist Area, Limassol District

rent Limassol, Germasogeia tourist area Bedrooms: 2 Bathrooms: 2 Area 86 m² Pets: allowed Floor: 4th Parking: covered Fully furnished Included: pool, garden, elevator, balcony, storage Energy efficiency: B+ price 1700€ Reg:AM: 1256/AA258/E

Property Info Plot / Area Info Additional info

Covered Area 86 Property type Apartment

**Amenities Location** 

Location: Germasogeia - Tourist Area Region: Limassol

**Price: €1 700 + VAT** 

VAT for this property is €85 or €323. VAT usually is 19%. If it is your first purchase of property, you can have VAT reduced to 5% for the first 150sq.m. of the property.