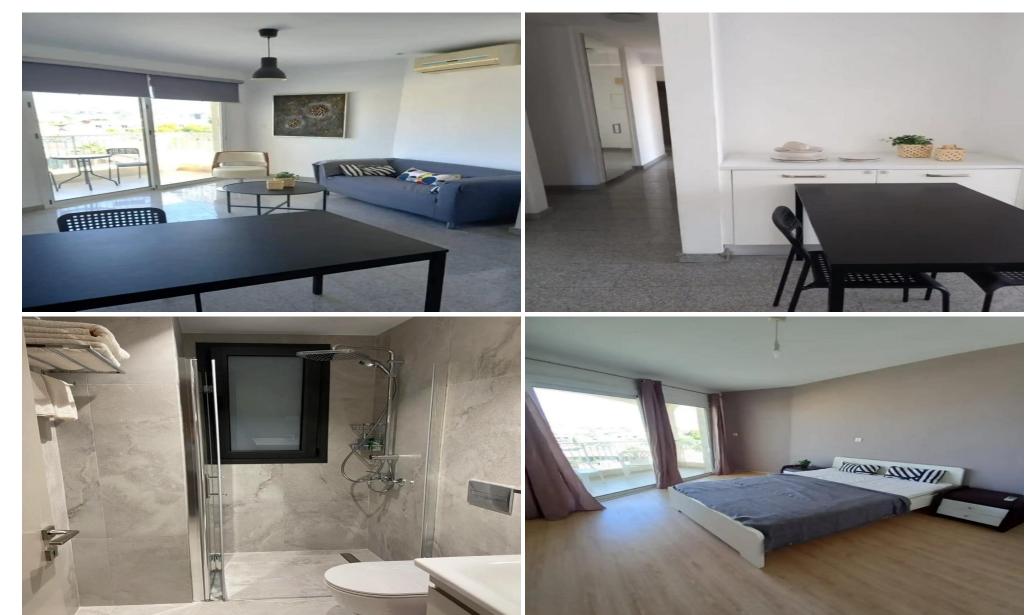

## 2 Bedroom Apartment for Rent in Germasogeia - Tourist Area, Limassol District

rent Limassol, Germasogeia tourist area Bedrooms: 2 Bathrooms: 2 Area 86 m² Pets: allowed Floor: 4th Parking: covered Fully furnished Included: pool, garden, elevator, balcony, storage Energy efficiency: B+ price 1700€ Reg:AM: 1256/AA258/E

Property Info Plot / Area Info Additional info

Covered Area 86 Property type Apartment

**Amenities Location** 

Location: Germasogeia - Tourist Area Region: Limassol

**Price: €1 700 + VAT** 

VAT for this property is €85 or €323. VAT usually is 19%. If it is your first purchase of property, you can have VAT reduced to 5% for the first 150sq.m. of the property.