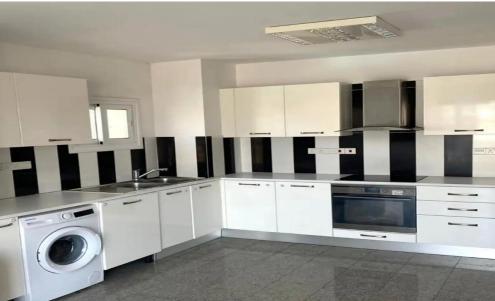

## 2 Bedroom Apartment for Rent in Germasogeia - Tourist Area, Limassol District

rent Limassol, Germasogeia tourist area Bedrooms: 2 Bathrooms: 2 Area 86 m² Pets: allowed Floor: 4th Parking: covered Fully furnished Included: pool, garden, elevator, balcony, storage Energy efficiency: B+ price 1700€ Reg:AM: 1256/AA258/E

Property Info Plot / Area Info Additional info

Covered Area 86 Property type Apartment

**Amenities Location** 

Location: Germasogeia - Tourist Area Region: Limassol

**Price: €1 700 + VAT** 

VAT for this property is €85 or €323. VAT usually is 19%. If it is your first purchase of property, you can have VAT reduced to 5% for the first 150sq.m. of the property.