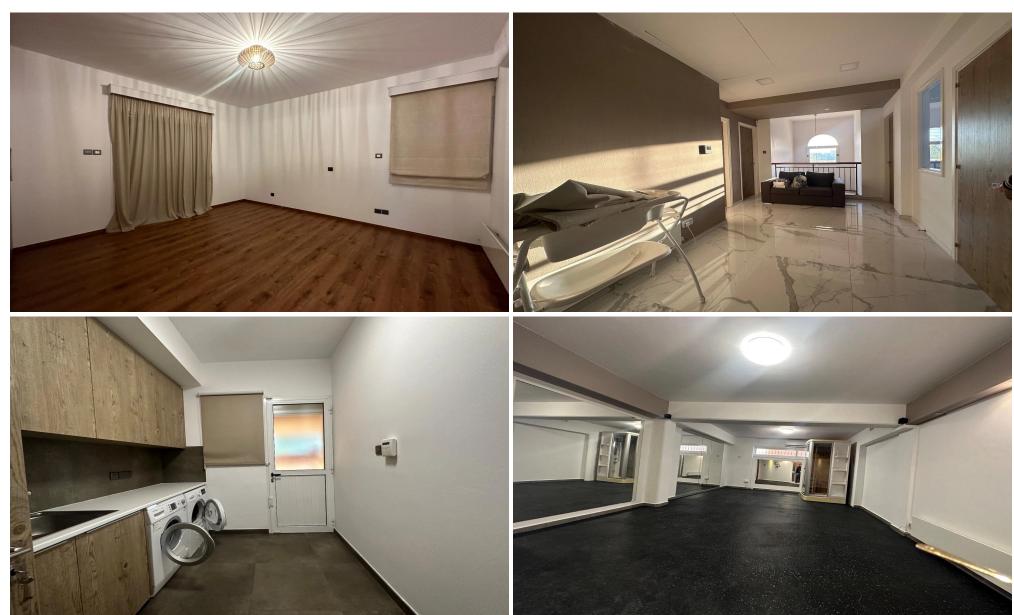

## 5 Bedroom House for Rent in Limassol - Panthea

A newly renovated 5 bedroom villa in a prime residential location within a Cul De Sac and easy access to all arteries of Limassol.

No expense has been spared in making this property a beautiful family home.

Spacious sitting/lounge/dining areas, guest wc, Fully equipped kitchen with breakfast area and garden access.

Master bedroom en suite with walkin wardrobe, main bathroom, tv area on the upper level.

lower ground has Gym, playroom, maids en suite bedroom.

Landscaped garden, large swimming pool with BBQ area, bar and pergolas.

Electric gated entry, 3 covered parking areas.

| Property Info                            |                                      | Plot / Area Info             |                            | Additional info                                             |                                  |
|------------------------------------------|--------------------------------------|------------------------------|----------------------------|-------------------------------------------------------------|----------------------------------|
| Covered Area Furnishing Air Conditioning | 380<br>Unfurnished<br>All rooms, Yes | Plot area<br>Pool<br>Parking | 650<br>Yes<br>Covered, Yes | Reference Number<br>Property type<br>Condition<br>Bathrooms | 28953<br>House<br>Pre-Owned<br>4 |
|                                          |                                      |                              |                            |                                                             |                                  |