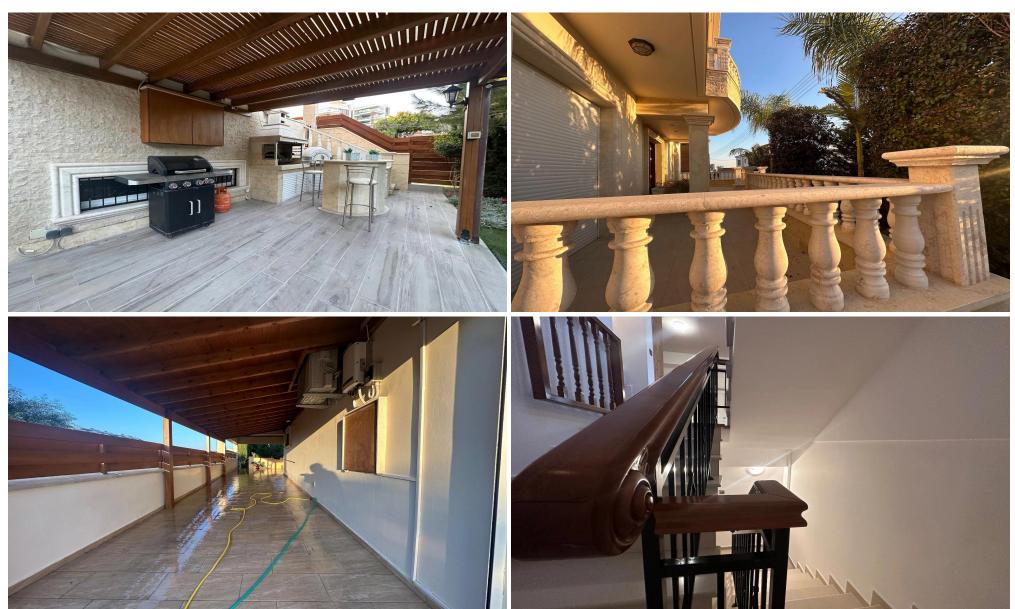

Landscaped garden, large swimming pool with BBQ area, bar and pergolas.

Electric gated entry, 3 covered parking areas.

| Property Info                            |                                      | Plot / Area Info             |                            | Additional info                                             |                                  |
|------------------------------------------|--------------------------------------|------------------------------|----------------------------|-------------------------------------------------------------|----------------------------------|
| Covered Area Furnishing Air Conditioning | 380<br>Unfurnished<br>All rooms, Yes | Plot area<br>Pool<br>Parking | 650<br>Yes<br>Covered, Yes | Reference Number<br>Property type<br>Condition<br>Bathrooms | 28953<br>House<br>Pre-Owned<br>4 |
|                                          |                                      |                              |                            |                                                             |                                  |