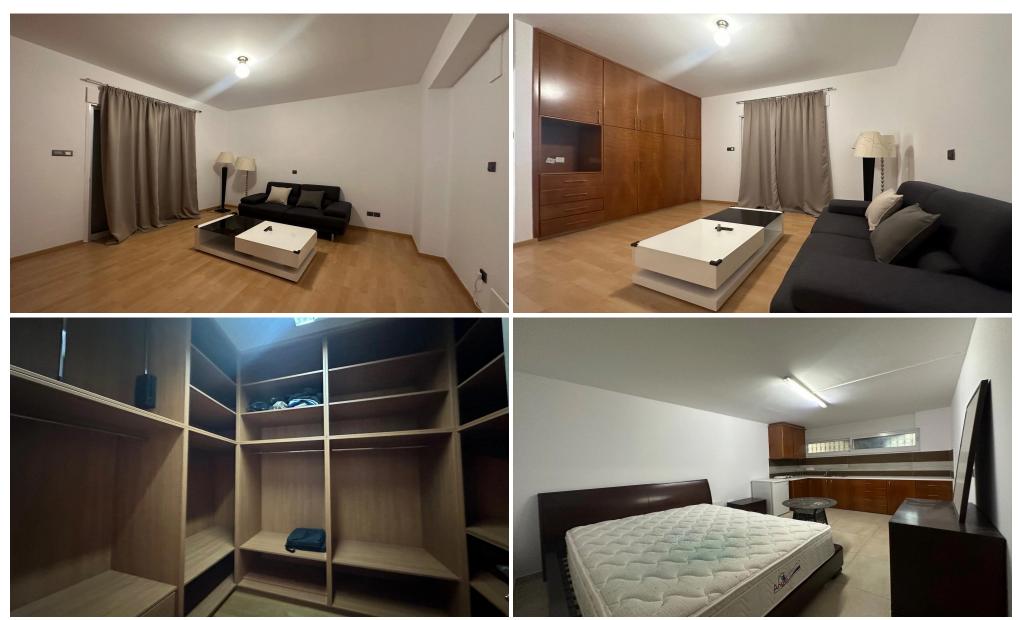

## 5 Bedroom House for Rent in Limassol - Panthea

A newly renovated 5 bedroom villa in a prime residential location within a Cul De Sac and easy access to all arteries of Limassol.

No expense has been spared in making this property a beautiful family home.

Spacious sitting/lounge/dining areas, guest wc, Fully equipped kitchen with breakfast area and garden access.

Master bedroom en suite with walkin wardrobe, main bathroom, tv area on the upper level.

lower ground has Gym, playroom, maids en suite bedroom.

Landscaped garden, large swimming pool with BBQ area, bar and pergolas.

Electric gated entry, 3 covered parking areas.

| Property Info                            |                                      | Plot / Area Info             |                            | Additional info                                             |                                  |
|------------------------------------------|--------------------------------------|------------------------------|----------------------------|-------------------------------------------------------------|----------------------------------|
| Covered Area Furnishing Air Conditioning | 380<br>Unfurnished<br>All rooms, Yes | Plot area<br>Pool<br>Parking | 650<br>Yes<br>Covered, Yes | Reference Number<br>Property type<br>Condition<br>Bathrooms | 28953<br>House<br>Pre-Owned<br>4 |
|                                          |                                      |                              |                            |                                                             |                                  |