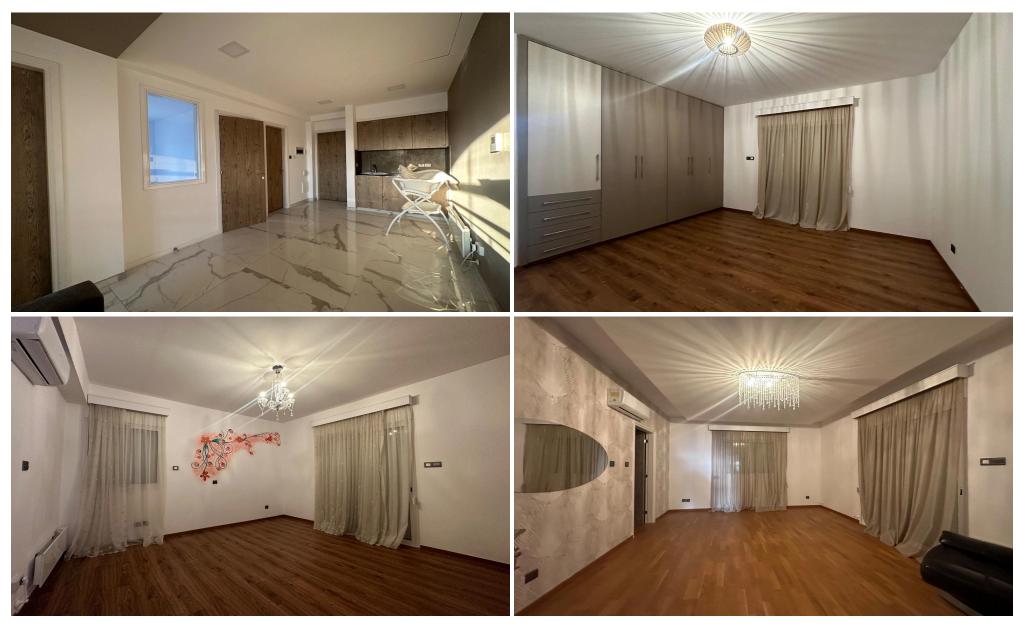

## 5 Bedroom House for Rent in Limassol - Panthea

A newly renovated 5 bedroom villa in a prime residential location within a Cul De Sac and easy access to all arteries of Limassol.

No expense has been spared in making this property a beautiful family home.

Spacious sitting/lounge/dining areas, guest wc, Fully equipped kitchen with breakfast area and garden access.

Master bedroom en suite with walkin wardrobe, main bathroom, tv area on the upper level.

lower ground has Gym, playroom, maids en suite bedroom.

Landscaped garden, large swimming pool with BBQ area, bar and pergolas.

Electric gated entry, 3 covered parking areas.

| Property Info                            |                                      | Plot / Area Info             |                            | Additional info                                             |                                  |
|------------------------------------------|--------------------------------------|------------------------------|----------------------------|-------------------------------------------------------------|----------------------------------|
| Covered Area Furnishing Air Conditioning | 380<br>Unfurnished<br>All rooms, Yes | Plot area<br>Pool<br>Parking | 650<br>Yes<br>Covered, Yes | Reference Number<br>Property type<br>Condition<br>Bathrooms | 28953<br>House<br>Pre-Owned<br>4 |
|                                          |                                      |                              |                            |                                                             |                                  |