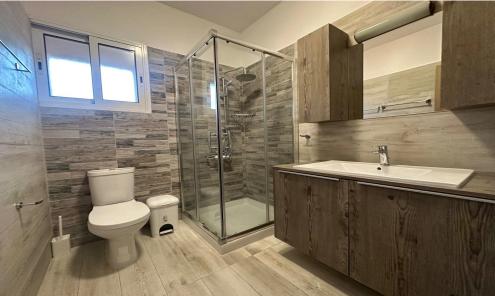

Spacious sitting/lounge/dining areas, guest wc, Fully equipped kitchen with breakfast area and garden access.

Master bedroom en suite with walkin wardrobe, main bathroom, tv area on the upper level.

lower ground has Gym, playroom, maids en suite bedroom.

1/10

Amenities Location

• Guest WC

Location: Limassol - Panthea

Region: Limassol

Coordinates: 34.713168032344 / 33.036098370437

**Price: €5 200 + VAT** 

VAT for this property is €701 or €988. VAT usually is 19%. If it is your first purchase of property, you can have VAT reduced to 5% for the first 150sq.m. of the property.