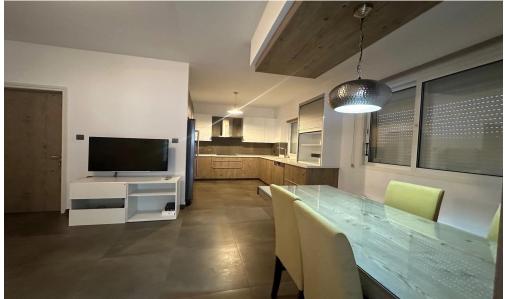

Spacious sitting/lounge/dining areas, guest wc, Fully equipped kitchen with breakfast area and garden access.

Master bedroom en suite with walkin wardrobe, main bathroom, tv area on the upper level.

lower ground has Gym, playroom, maids en suite bedroom.