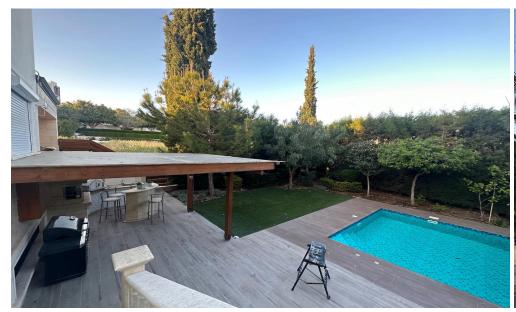

Landscaped garden, large swimming pool with BBQ area, bar and pergolas.

Electric gated entry, 3 covered parking areas.

| Property Info                            |                                      | Plot / Area Info             |                            | Additional info                                             |                                  |
|------------------------------------------|--------------------------------------|------------------------------|----------------------------|-------------------------------------------------------------|----------------------------------|
| Covered Area Furnishing Air Conditioning | 380<br>Unfurnished<br>All rooms, Yes | Plot area<br>Pool<br>Parking | 650<br>Yes<br>Covered, Yes | Reference Number<br>Property type<br>Condition<br>Bathrooms | 28953<br>House<br>Pre-Owned<br>4 |
|                                          |                                      |                              |                            |                                                             |                                  |