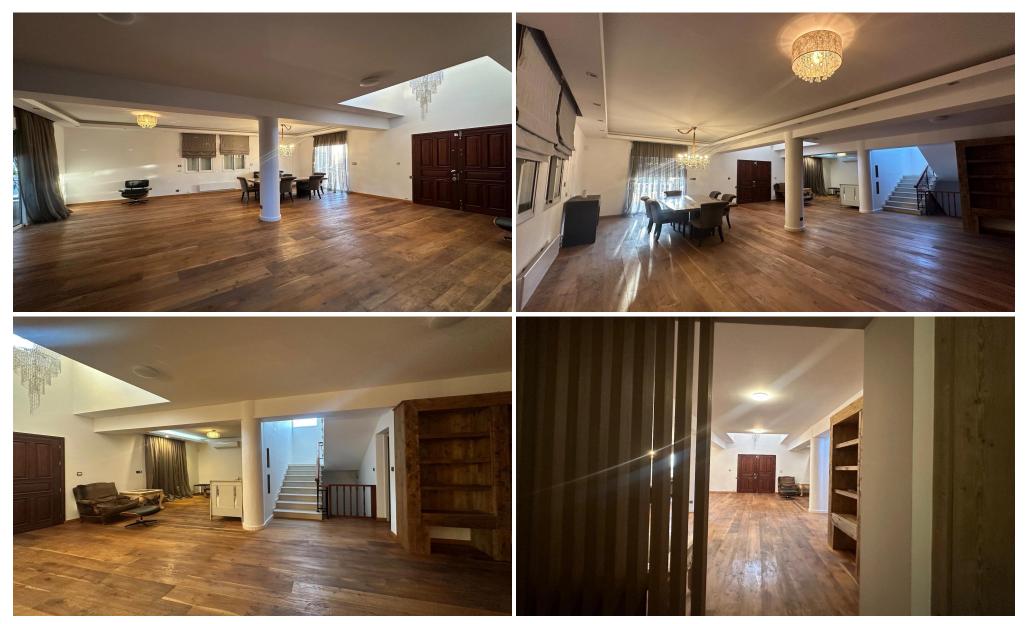

## 5 Bedroom House for Rent in Limassol - Panthea

A newly renovated 5 bedroom villa in a prime residential location within a Cul De Sac and easy access to all arteries of Limassol.

No expense has been spared in making this property a beautiful family home.

Spacious sitting/lounge/dining areas, guest wc, Fully equipped kitchen with breakfast area and garden access.

Master bedroom en suite with walkin wardrobe, main bathroom, tv area on the upper level.

lower ground has Gym, playroom, maids en suite bedroom.