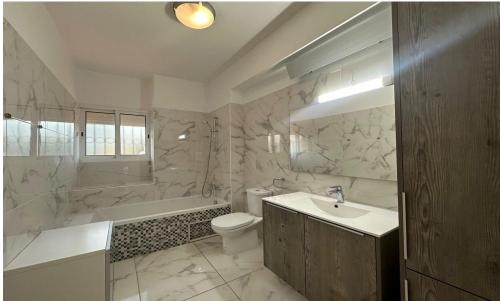

Spacious sitting/lounge/dining areas, guest wc, Fully equipped kitchen with breakfast area and garden access.

Master bedroom en suite with walkin wardrobe, main bathroom, tv area on the upper level.

lower ground has Gym, playroom, maids en suite bedroom.

1/10

Amenities Location

• Guest WC

Location: Limassol - Panthea

Region: Limassol

Coordinates: 34.713168032344 / 33.036098370437

**Price: €5 200 + VAT** 

VAT for this property is €701 or €988. VAT usually is 19%. If it is your first purchase of property, you can have VAT reduced to 5% for the first 150sq.m. of the property.