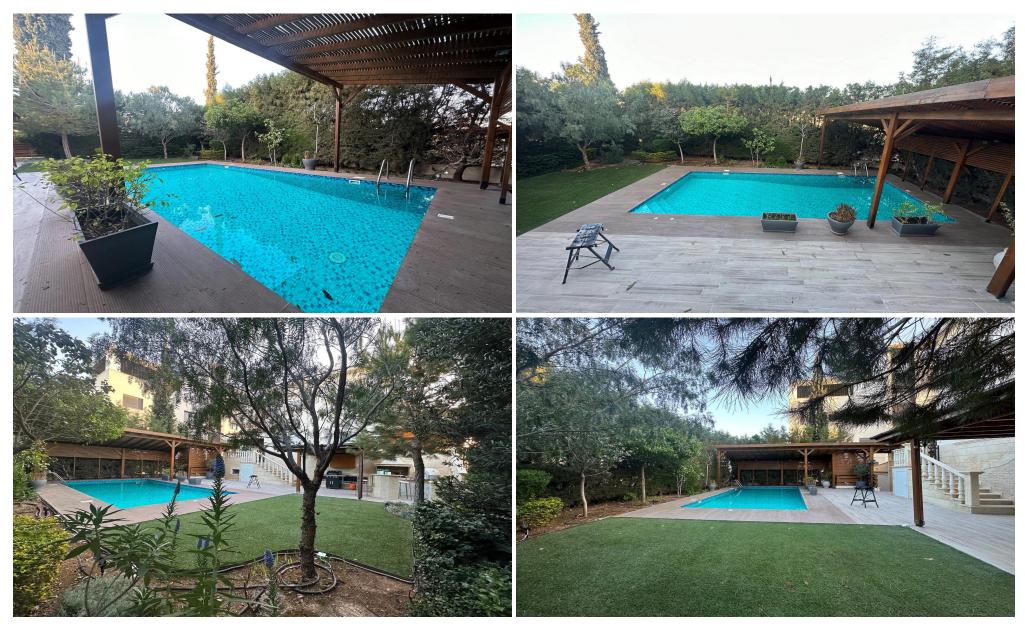

Landscaped garden, large swimming pool with BBQ area, bar and pergolas.

Electric gated entry, 3 covered parking areas.

| Property Info                            |                                      | Plot / Area Info             |                            | Additional info                                             |                                  |
|------------------------------------------|--------------------------------------|------------------------------|----------------------------|-------------------------------------------------------------|----------------------------------|
| Covered Area Furnishing Air Conditioning | 380<br>Unfurnished<br>All rooms, Yes | Plot area<br>Pool<br>Parking | 650<br>Yes<br>Covered, Yes | Reference Number<br>Property type<br>Condition<br>Bathrooms | 28953<br>House<br>Pre-Owned<br>4 |
|                                          |                                      |                              |                            |                                                             |                                  |