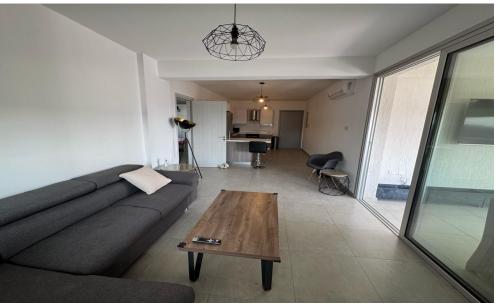

## 2 Bedroom Apartment for Rent in Limassol - Ekali

FOR RENT (long-term) – 2 bedroom apartment ■LIMASSOL/EKALI (near the National Forest Park) ■2nd floor ■110m2 ■Solar panels for hot water with pressure system ■Air conditioners in all rooms ■The apartment is equipped with household appliances and furniture ■Gorgeous functional veranda ■Stunning panoramic views of the sea and city ■Storage room ■2 Covered parking spaces ■READY TO MOVE IN! □Price 1850 euros including utilities ☎95570105 R.1029