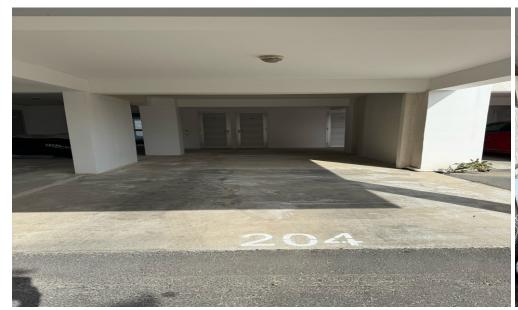

## 2 Bedroom Apartment for Rent in Limassol - Ekali

FOR RENT (long-term) – 2 bedroom apartment ■LIMASSOL/EKALI (near the National Forest Park) ■2nd floor ■110m2 ■Solar panels for hot water with pressure system ■Air conditioners in all rooms ■The apartment is equipped with household appliances and furniture ■Gorgeous functional veranda ■Stunning panoramic views of the sea and city ■Storage room ■2 Covered parking spaces ■READY TO MOVE IN! □Price 1850 euros including utilities ☎95570105 R.1029