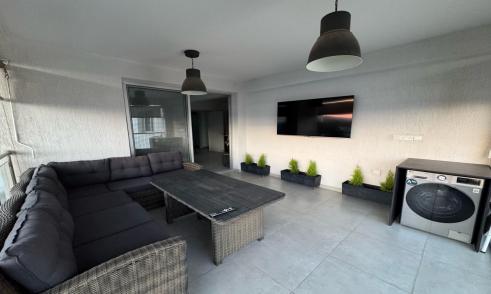

## 2 Bedroom Apartment for Rent in Limassol - Ekali

FOR RENT (long-term) – 2 bedroom apartment ■LIMASSOL/EKALI (near the National Forest Park) ■2nd floor ■110m2 ■Solar panels for hot water with pressure system ■Air conditioners in all rooms ■The apartment is equipped with household appliances and furniture ■Gorgeous functional veranda ■Stunning panoramic views of the sea and city ■Storage room ■2 Covered parking spaces ■READY TO MOVE IN! □Price 1850 euros including utilities ☎95570105 R.1029