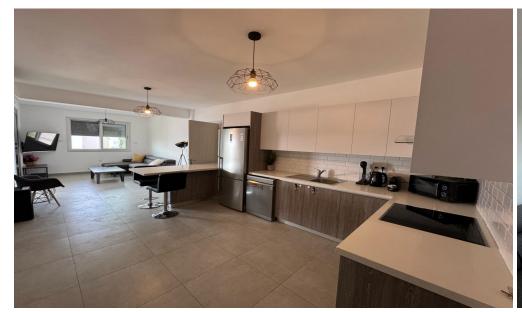

## 2 Bedroom Apartment for Rent in Limassol - Ekali

FOR RENT (long-term) – 2 bedroom apartment ■LIMASSOL/EKALI (near the National Forest Park) ■2nd floor ■110m2 ■Solar panels for hot water with pressure system ■Air conditioners in all rooms ■The apartment is equipped with household appliances and furniture ■Gorgeous functional veranda ■Stunning panoramic views of the sea and city ■Storage room ■2 Covered parking spaces ■READY TO MOVE IN! □Price 1850 euros including utilities ☎95570105 R.1029