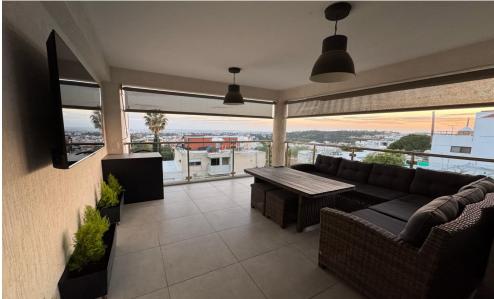

## 2 Bedroom Apartment for Rent in Limassol - Ekali

FOR RENT (long-term) – 2 bedroom apartment ■LIMASSOL/EKALI (near the National Forest Park) ■2nd floor ■110m2 ■Solar panels for hot water with pressure system ■Air conditioners in all rooms ■The apartment is equipped with household appliances and furniture ■Gorgeous functional veranda ■Stunning panoramic views of the sea and city ■Storage room ■2 Covered parking spaces ■READY TO MOVE IN! □Price 1850 euros including utilities ☎95570105 R.1029