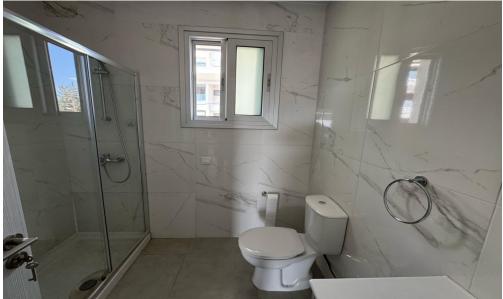

## 2 Bedroom Apartment for Rent in Limassol - Ekali

FOR RENT (long-term) – 2 bedroom apartment ■LIMASSOL/EKALI (near the National Forest Park) ■2nd floor ■110m2 ■Solar panels for hot water with pressure system ■Air conditioners in all rooms ■The apartment is equipped with household appliances and furniture ■Gorgeous functional veranda ■Stunning panoramic views of the sea and city ■Storage room ■2 Covered parking spaces ■READY TO MOVE IN! □Price 1850 euros including utilities ☎95570105 R.1029