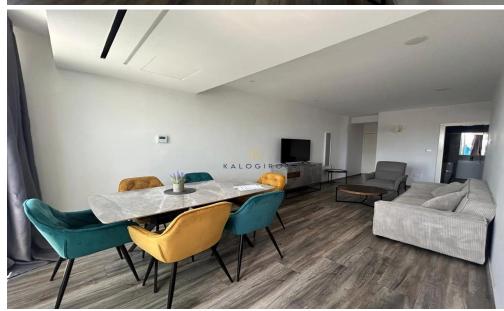

Apartments for rent in City Center, Larnaca. The properties consist of 3 bedrooms, seperate kitchen, separate living room, kitchen appliances, 2 main bathrooms with showers and w.c, fully furnished, Full electrical appliances and two covered balconys.