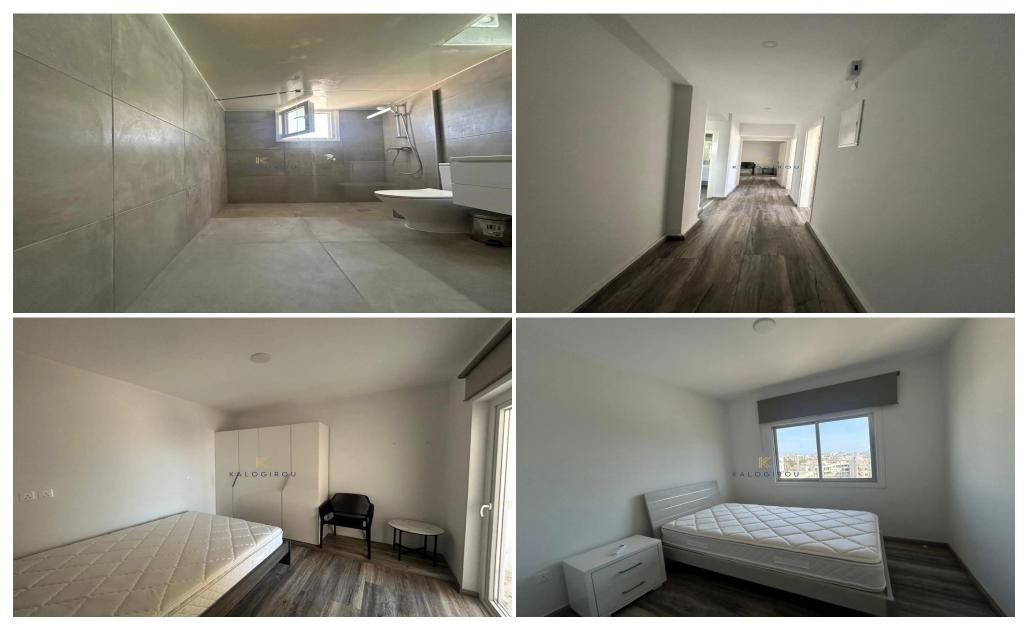

Apartments for rent in City Center, Larnaca. The properties consist of 3 bedrooms, seperate kitchen, separate living room, kitchen appliances, 2 main bathrooms with showers and w.c, fully furnished, Full electrical appliances and two covered balconys.

| • | • |  |
|---|---|--|

| Property Info                    |                       | Plot / Area Info |                | Additional info                                    |                                      |
|----------------------------------|-----------------------|------------------|----------------|----------------------------------------------------|--------------------------------------|
| Covered Area<br>Air Conditioning | 100<br>All rooms, Yes | Parking          | Uncovered, Yes | Reference Number Property type Condition Bathrooms | 51077<br>Apartment<br>Pre-Owned<br>2 |