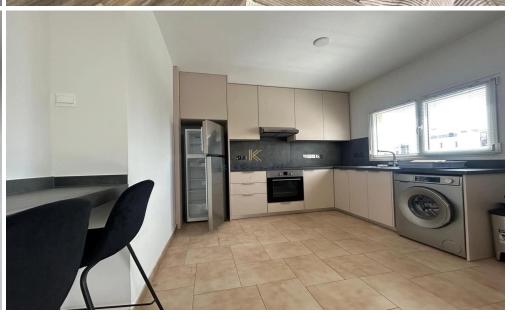

Apartments for rent in City Center, Larnaca. The properties consist of 3 bedrooms, seperate kitchen, separate living room, kitchen appliances, 2 main bathrooms with showers and w.c, fully furnished, Full electrical appliances and two covered balconys.

| • | • |  |
|---|---|--|

| Property Info                    |                       | Plot / Area Info |                | Additional info                                    |                                      |
|----------------------------------|-----------------------|------------------|----------------|----------------------------------------------------|--------------------------------------|
| Covered Area<br>Air Conditioning | 100<br>All rooms, Yes | Parking          | Uncovered, Yes | Reference Number Property type Condition Bathrooms | 51077<br>Apartment<br>Pre-Owned<br>2 |