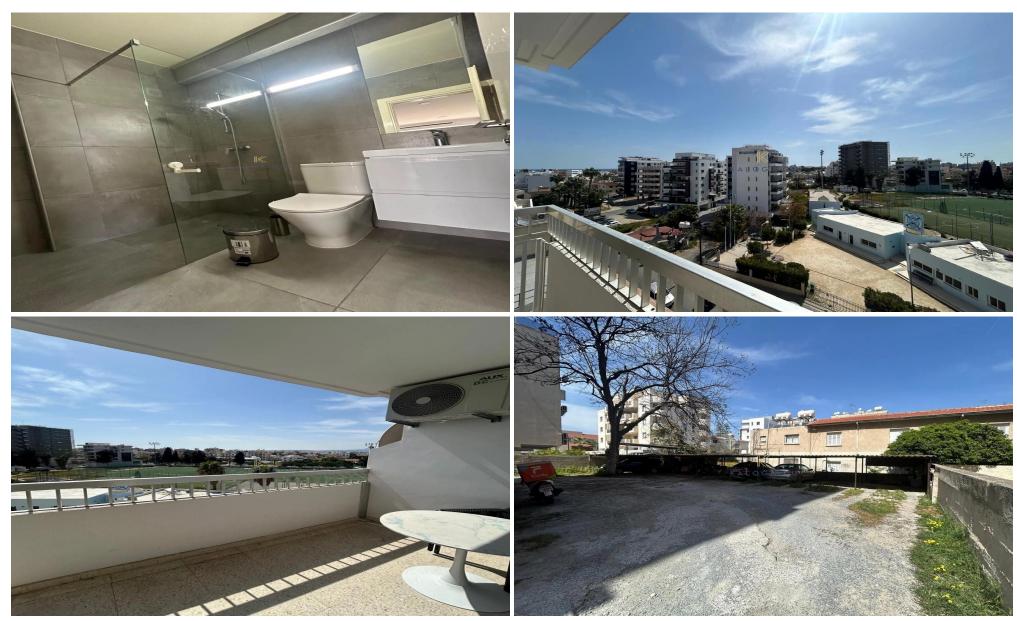

Apartments for rent in City Center, Larnaca. The properties consist of 3 bedrooms, seperate kitchen, separate living room, kitchen appliances, 2 main bathrooms with showers and w.c, fully furnished, Full electrical appliances and two covered balconys.

| • | • |  |
|---|---|--|

| Property Info                    |                       | Plot / Area Info |                | Additional info                                    |                                      |
|----------------------------------|-----------------------|------------------|----------------|----------------------------------------------------|--------------------------------------|
| Covered Area<br>Air Conditioning | 100<br>All rooms, Yes | Parking          | Uncovered, Yes | Reference Number Property type Condition Bathrooms | 51077<br>Apartment<br>Pre-Owned<br>2 |