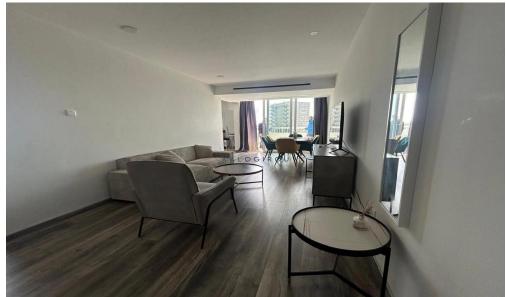

Apartments for rent in City Center, Larnaca. The properties consist of 3 bedrooms, seperate kitchen, separate living room, kitchen appliances, 2 main bathrooms with showers and w.c, fully furnished, Full electrical appliances and two covered balconys.