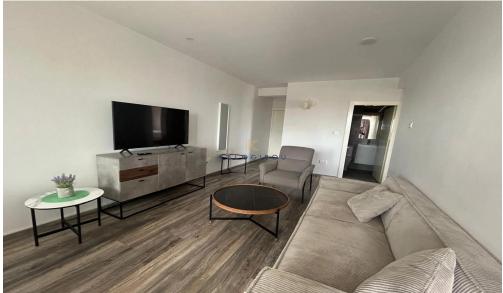

Apartments for rent in City Center, Larnaca. The properties consist of 3 bedrooms, seperate kitchen, separate living room, kitchen appliances, 2 main bathrooms with showers and w.c, fully furnished, Full electrical appliances and two covered balconys.