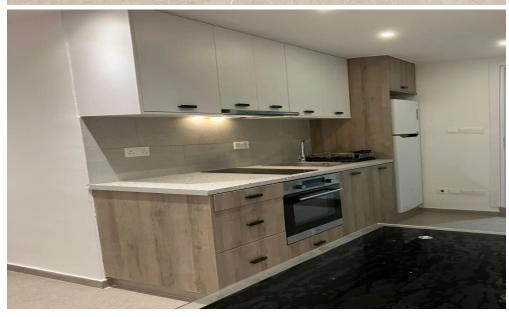

## 1 Bedroom Apartment for Rent in Limassol - Petrou kai Pavlou

FOR RENT (long-term) – STUDIO ■LIMASSOL/Petrou kai Pavlou (ERA) ■35m2 ■4th floor ■Bathroom with shower ■Equipped kitchen ■Furniture/Appliances ■Developed infrastructure of the area! ■Walking distance to all amenities ■Price 950 euros/month (including Common expenses, Internet and garbage disposal) ■Additional electricity and water by meters 100 mete