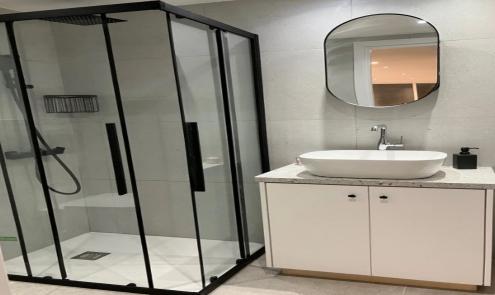

## 1 Bedroom Apartment for Rent in Limassol - Petrou kai Pavlou

FOR RENT (long-term) – STUDIO ■LIMASSOL/Petrou kai Pavlou (ERA) ■35m2 ■4th floor ■Bathroom with shower ■Equipped kitchen ■Furniture/Appliances ■Developed infrastructure of the area! ■Walking distance to all amenities ■Price 950 euros/month (including Common expenses, Internet and garbage disposal) ■Additional electricity and water by meters 100 mete