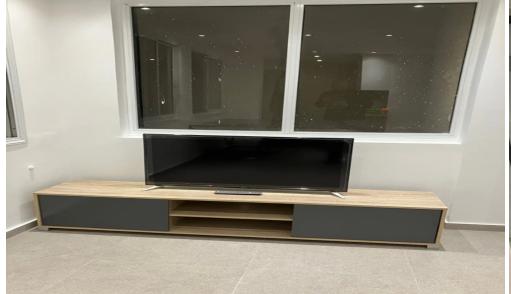

## 1 Bedroom Apartment for Rent in Limassol - Petrou kai Pavlou

FOR RENT (long-term) – STUDIO ■LIMASSOL/Petrou kai Pavlou (ERA) ■35m2 ■4th floor ■Bathroom with shower ■Equipped kitchen ■Furniture/Appliances ■Developed infrastructure of the area! ■Walking distance to all amenities ■Price 950 euros/month (including Common expenses, Internet and garbage disposal) ■Additional electricity and water by meters 100 mete