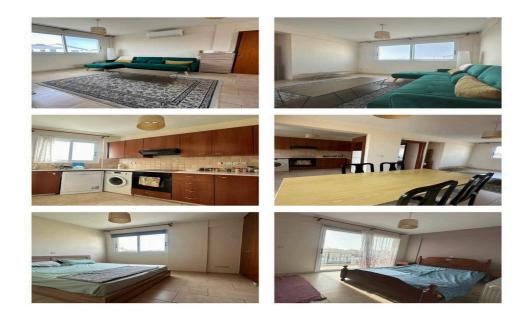

## 2 Bedroom Apartment for Rent in Limassol - Mesa Geitonia

Rent Limassol – Mesa Geitonia ☑ 2 bedrooms ☑ 1 bathroom ☑ Area: 105 m² ☑ Covered parking ☑ Year of construction 2015 ☑ 2nd floor ☑ Pets not allowed Price: 1600 EURO per month (two deposits) WhatsApp: +35795589139 Telegram: @inhomecyprus inHome Agency Reg No.1208 License No. 65/E Ref:909