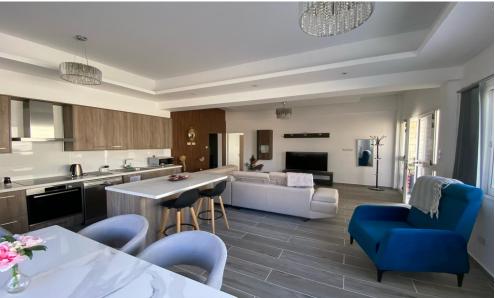

## 3 Bedroom Apartment for Rent in Germasogeia, Limassol District

#RENT (long-term) – 3 bedroom apartment ■LIMASSOL/Germasogeia village (above the highway, 600m from the roundabout up) NEW RENOVATION
■Covered area 140m2+25m2 veranda ■3 bathrooms (all with showers) ■Open plan equipped kitchen ■Furniture and appliances ■NEW Air conditioners in all rooms ■Double glazed windows ■Solar panels for hot water ■2 Parking spaces ■Developed infrastructure of the area! ■Quick access to the highway ■READY TO MOVE IN! THERE IS A VIDEO REVIEW OF THE APARTMENT \*\*□Price 1800 euros/month ☎95570105 R.1029