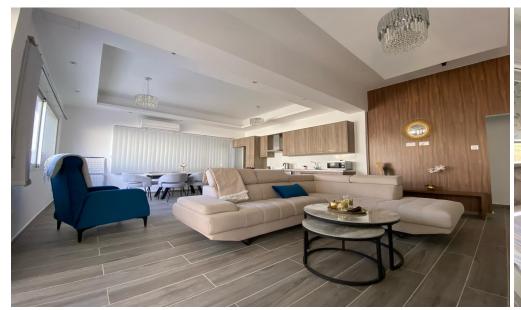

## 3 Bedroom Apartment for Rent in Germasogeia, Limassol District

#RENT (long-term) – 3 bedroom apartment ■LIMASSOL/Germasogeia village (above the highway, 600m from the roundabout up) NEW RENOVATION
■Covered area 140m2+25m2 veranda ■3 bathrooms (all with showers) ■Open plan equipped kitchen ■Furniture and appliances ■NEW Air conditioners in all rooms ■Double glazed windows ■Solar panels for hot water ■2 Parking spaces ■Developed infrastructure of the area! ■Quick access to the highway ■READY TO MOVE IN! THERE IS A VIDEO REVIEW OF THE APARTMENT \*\*□Price 1800 euros/month ☎95570105 R.1029