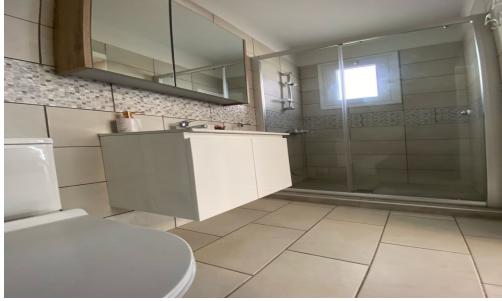

## 3 Bedroom Apartment for Rent in Germasogeia, Limassol District

#RENT (long-term) – 3 bedroom apartment ■LIMASSOL/Germasogeia village (above the highway, 600m from the roundabout up) NEW RENOVATION
■Covered area 140m2+25m2 veranda ■3 bathrooms (all with showers) ■Open plan equipped kitchen ■Furniture and appliances ■NEW Air conditioners in all rooms ■Double glazed windows ■Solar panels for hot water ■2 Parking spaces ■Developed infrastructure of the area! ■Quick access to the highway ■READY TO MOVE IN! THERE IS A VIDEO REVIEW OF THE APARTMENT \*\*□Price 1800 euros/month ☎95570105 R.1029