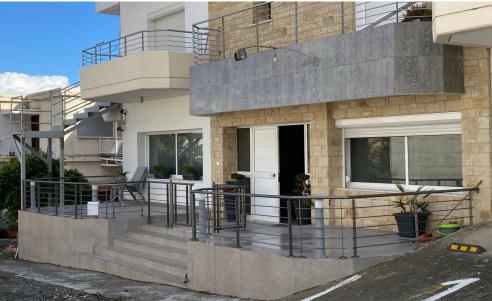

## 3 Bedroom Apartment for Rent in Germasogeia, Limassol District

#RENT (long-term) – 3 bedroom apartment ■LIMASSOL/Germasogeia village (above the highway, 600m from the roundabout up) NEW RENOVATION
■Covered area 140m2+25m2 veranda ■3 bathrooms (all with showers) ■Open plan equipped kitchen ■Furniture and appliances ■NEW Air conditioners in all rooms ■Double glazed windows ■Solar panels for hot water ■2 Parking spaces ■Developed infrastructure of the area! ■Quick access to the highway ■READY TO MOVE IN! THERE IS A VIDEO REVIEW OF THE APARTMENT \*\*□Price 1800 euros/month ☎95570105 R.1029