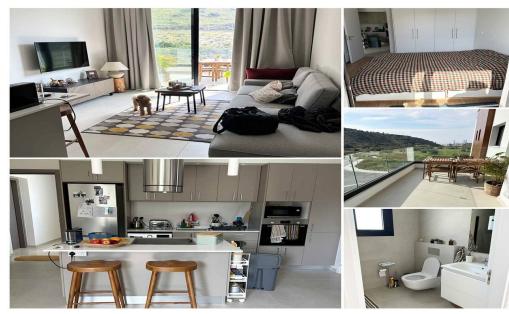

## **1** Bedroom Apartment for Rent in Germasogeia, Limassol District

3150 RENT Limassol Apartment 60m2 Location: Germasogeia behind the highway New building (2025) Floor: 3 1 bedroom 1 bathroom Air conditioners Balcony Elevator Storage Covered parking Price 1800€ LN177/E,RN1000

| Property Info | Plot / Area Info                       | Additional info |           |  |  |
|---------------|----------------------------------------|-----------------|-----------|--|--|
| Covered Area  | 60                                     | Property type   | Apartment |  |  |
| Amenities     | Location                               |                 |           |  |  |
|               | Location: Germasogeia Region: Limassol |                 |           |  |  |