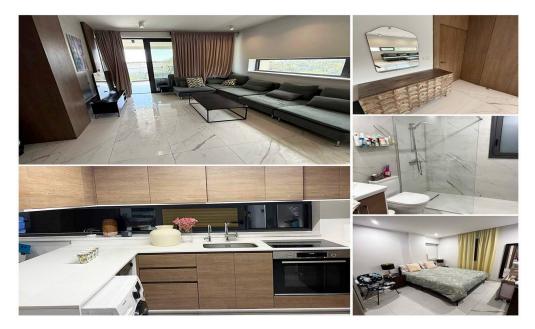

## 2 Bedroom Apartment for Rent in Germasogeia, Limassol District

2920 RENT Limassol Apartment 80m2 Location: Germasogeia behind the highway Year built: 2021 Quiet area, nearby kindergartens and school Floor: 1 2 bedrooms 2 bathrooms VRV air conditioning Large balcony with barbecue area Elevator Storage Covered parking Price 1650€ LN177/E, RN1000