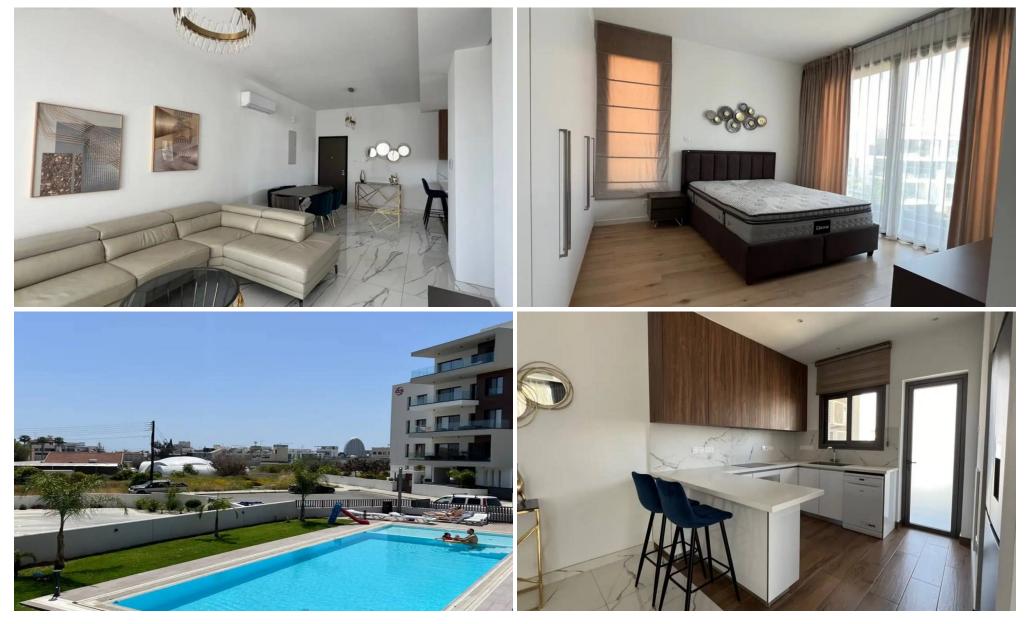

## 2 Bedroom Apartment for Rent in Germasogeia, Limassol District

#RENT (long-term) – 2 bedroom apartment ■LIMASSOL/Germasogeia (near Sklavenitis Kolonakiou) ■House 2022 / Energy Efficiency: A ■Covered area of the apartment 100m2 ■3rd floor ■3 bathrooms (showers and guest toilet) ■Furniture/Appliances ■SEA VIEW ■Covered parking ■Storage room ■Pool ■Fitness hall ■Walking distance to all amenities! [Price 2800 euros/month 100m2 10

| Property Info | Plot                              | : / Area Info           | Additional info |           |
|---------------|-----------------------------------|-------------------------|-----------------|-----------|
| Covered Area  | 100                               |                         | Property type   | Apartment |
| Amenities     | Location<br>Location: Germasogeia | Region: <b>Limassol</b> |                 |           |