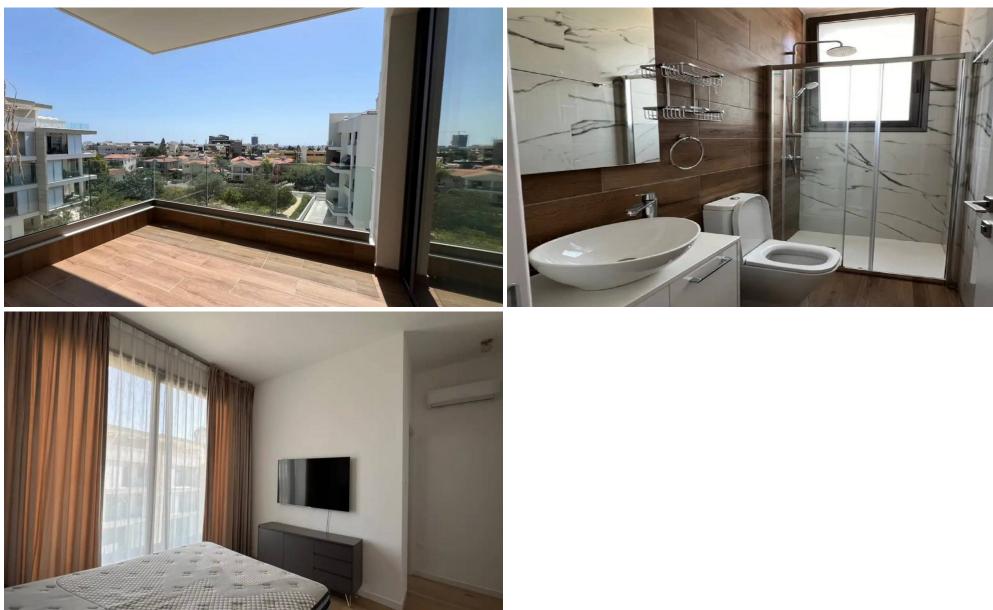

## 2 Bedroom Apartment for Rent in Germasogeia, Limassol District

#RENT (long-term) – 2 bedroom apartment ■LIMASSOL/Germasogeia (near Sklavenitis Kolonakiou) ■House 2022 / Energy Efficiency: A ■Covered area of the apartment 100m2 ■3rd floor ■3 bathrooms (showers and guest toilet) ■Furniture/Appliances ■SEA VIEW ■Covered parking ■Storage room ■Pool ■Fitness hall ■Walking distance to all amenities! [Price 2800 euros/month 100m2 10

| Property Info | Plot                              | : / Area Info           | Additional info |           |
|---------------|-----------------------------------|-------------------------|-----------------|-----------|
| Covered Area  | 100                               |                         | Property type   | Apartment |
| Amenities     | Location<br>Location: Germasogeia | Region: <b>Limassol</b> |                 |           |