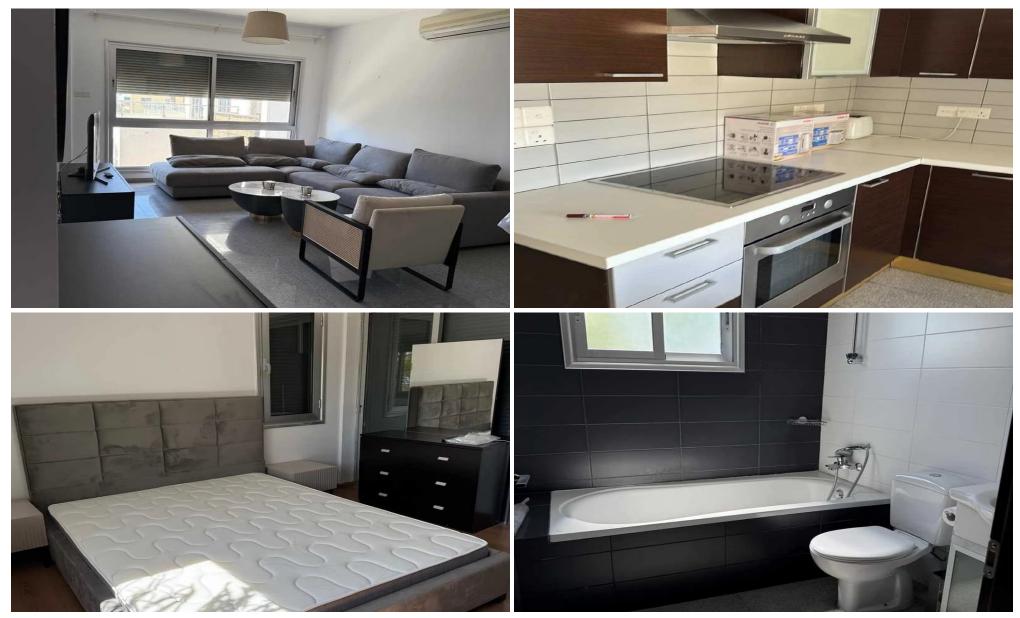

## **2 Bedroom Apartment for Rent in Limassol - Mesa Geitonia**

 $\Box$  Apartment for rent – Mesa Geitonia, Limassol!  $\Box$   $\Box$  Limassol, Mesa Geitonia  $\Box$  105 m<sup>2</sup> – spacious apartment for comfortable living  $\Box$  2 bedrooms – cozy and bright  $\Box$  2 bathrooms – convenience for the whole family  $\Box$  Furniture – fully furnished for your comfort  $\Box$  2nd floor – excellent location with access to main amenities  $\Box$  Price: €1800/month  $\Box$  Contact us for more information or to schedule a viewing! Reg: 1234 | Lic: 603/E | ID: 5700471