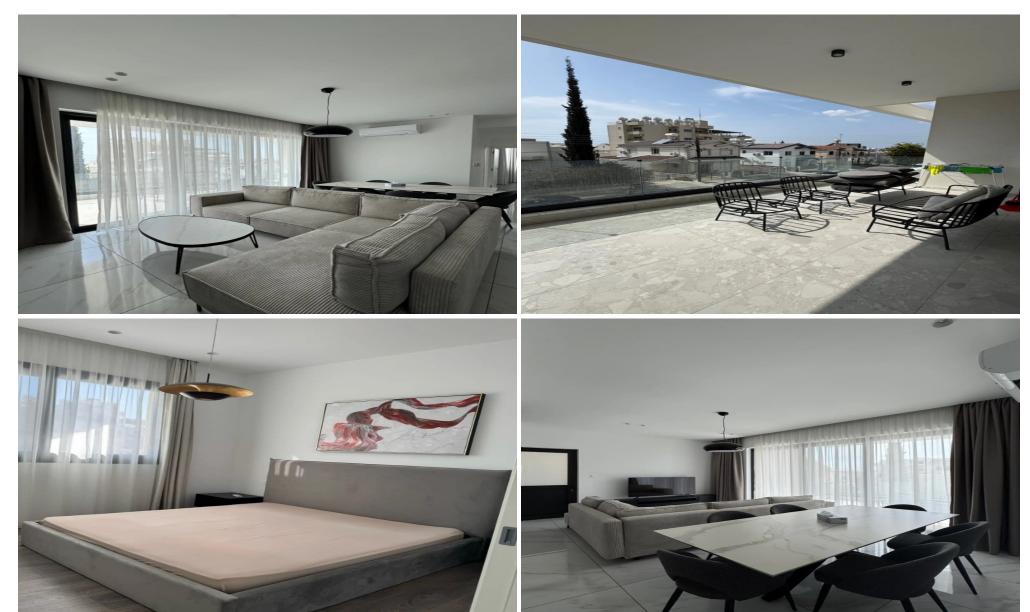

## 2 Bedroom Apartment for Rent in Germasogeia - Columbia, Limassol District

RENT (long-term) – 2-bedroom apartment ■LIMASSOL/Germasogeia (Columbia) ■NEW HOUSE ■90m2+balcony ■2 bathrooms (with showers) ■Equipped kitchen with modern appliances ■Furniture/Appliances ■Solar panels for hot water with pressure system ■Double glazing ■Covered parking ■Storage room ■Walking distance to all amenities □Price 2300 euros/month 100 processors 100 pro

Property Info Plot / Area Info Additional info

Covered Area 90 Property type Apartment

**Amenities Location** 

Location: Germasogeia - Columbia Region: Limassol

**Price: €2 300 + VAT** 

VAT for this property is €115 or €437. VAT usually is 19%. If it is your first purchase of property, you can have VAT reduced to 5% for the first 150sq.m. of the property.