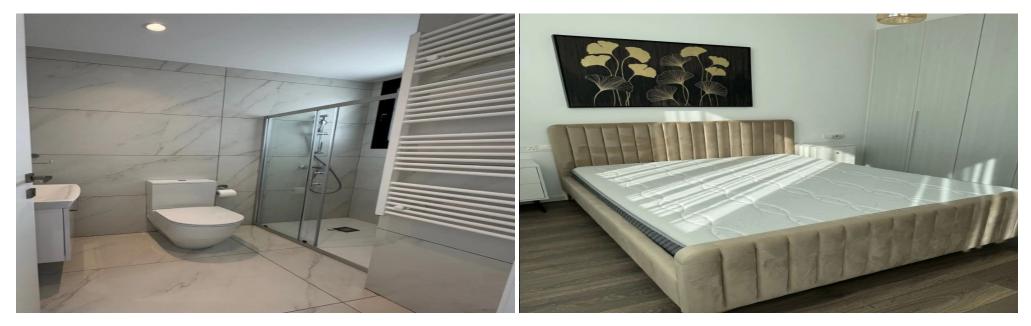

## 2 Bedroom Apartment for Rent in Germasogeia - Columbia, Limassol District

RENT (long-term) – 2-bedroom apartment ■LIMASSOL/Germasogeia (Columbia) ■NEW HOUSE ■90m2+balcony ■2 bathrooms (with showers) ■Equipped kitchen with modern appliances ■Furniture/Appliances ■Solar panels for hot water with pressure system ■Double glazing ■Covered parking ■Storage room ■Walking distance to all amenities □Price 2300 euros/month 100 processors 100 pro

Property Info Plot / Area Info Additional info

Covered Area 90 Property type Apartment

**Amenities Location** 

Location: Germasogeia - Columbia Region: Limassol

**Price: €2 300 + VAT** 

VAT for this property is €115 or €437. VAT usually is 19%. If it is your first purchase of property, you can have VAT reduced to 5% for the first 150sq.m. of the property.