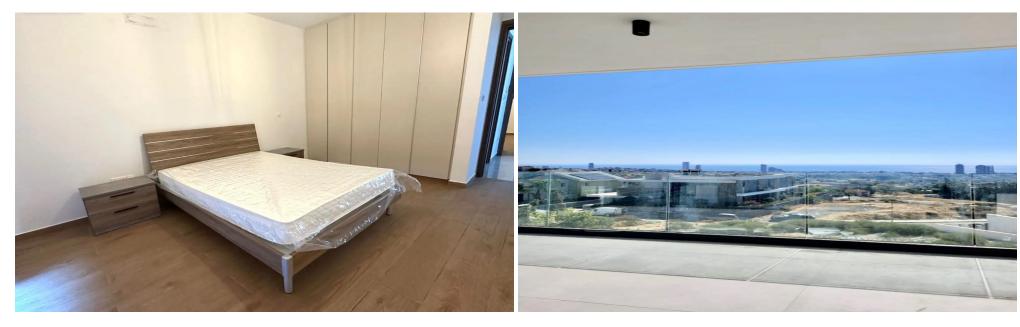

## 2 Bedroom Apartment for Rent in Germasogeia, Limassol District

Diet / Area Info

#RENT (long-term) - 2 bedroom apartment ■LIMASSOL/Germasogeia (PANIOITIS hill - behind the highway) ■NEW HOUSE / Energy Efficiency: A ■90m2 // 2 balconies ■Fitted kitchen with modern appliances ■New Furniture/Appliances ■Solar panels for hot water with pressure system ■Double glazing ■Covered parking ■Storage room ■Panoramic views of the sea and city ■Easy and quick access to the highway □Price 2100 euros/month 100 month 100 month