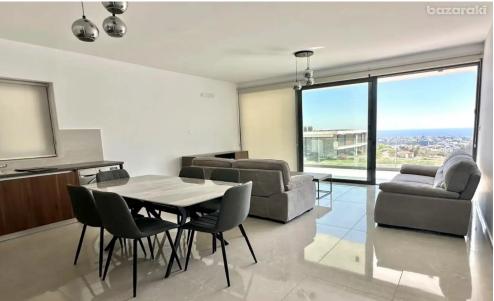

## 2 Bedroom Apartment for Rent in Germasogeia, Limassol District

Diet / Area Info

#RENT (long-term) - 2 bedroom apartment ■LIMASSOL/Germasogeia (PANIOITIS hill - behind the highway) ■NEW HOUSE / Energy Efficiency: A ■90m2 // 2 balconies ■Fitted kitchen with modern appliances ■New Furniture/Appliances ■Solar panels for hot water with pressure system ■Double glazing ■Covered parking ■Storage room ■Panoramic views of the sea and city ■Easy and quick access to the highway □Price 2100 euros/month 100 month 100 month