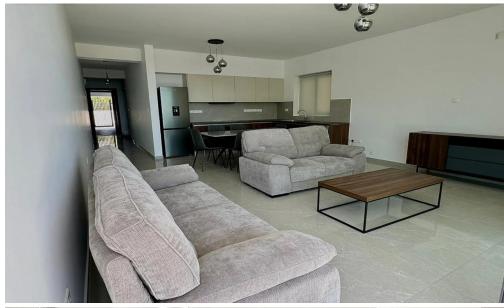

## 2 Bedroom Apartment for Rent in Germasogeia, Limassol District

Diet / Area Info

#RENT (long-term) - 2 bedroom apartment ■LIMASSOL/Germasogeia (PANIOITIS hill - behind the highway) ■NEW HOUSE / Energy Efficiency: A ■90m2 // 2 balconies ■Fitted kitchen with modern appliances ■New Furniture/Appliances ■Solar panels for hot water with pressure system ■Double glazing ■Covered parking ■Storage room ■Panoramic views of the sea and city ■Easy and quick access to the highway □Price 2100 euros/month 100 month 100 month