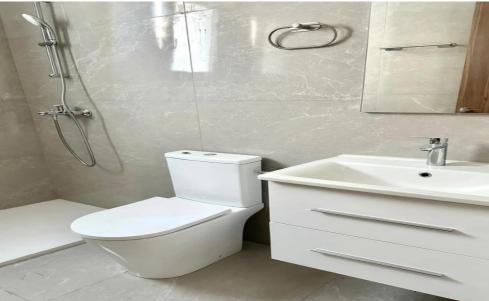

## 2 Bedroom Apartment for Rent in Germasogeia, Limassol District

Diet / Area Info

#RENT (long-term) - 2 bedroom apartment ■LIMASSOL/Germasogeia (PANIOITIS hill - behind the highway) ■NEW HOUSE / Energy Efficiency: A ■90m2 // 2 balconies ■Fitted kitchen with modern appliances ■New Furniture/Appliances ■Solar panels for hot water with pressure system ■Double glazing ■Covered parking ■Storage room ■Panoramic views of the sea and city ■Easy and quick access to the highway □Price 2100 euros/month 100 month 100 month