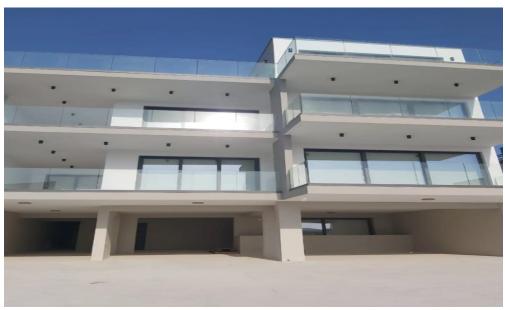

## 2 Bedroom Apartment for Rent in Germasogeia, Limassol District

Diet / Area Info

#RENT (long-term) - 2 bedroom apartment ■LIMASSOL/Germasogeia (PANIOITIS hill - behind the highway) ■NEW HOUSE / Energy Efficiency: A ■90m2 // 2 balconies ■Fitted kitchen with modern appliances ■New Furniture/Appliances ■Solar panels for hot water with pressure system ■Double glazing ■Covered parking ■Storage room ■Panoramic views of the sea and city ■Easy and quick access to the highway □Price 2100 euros/month 100 month 100 month