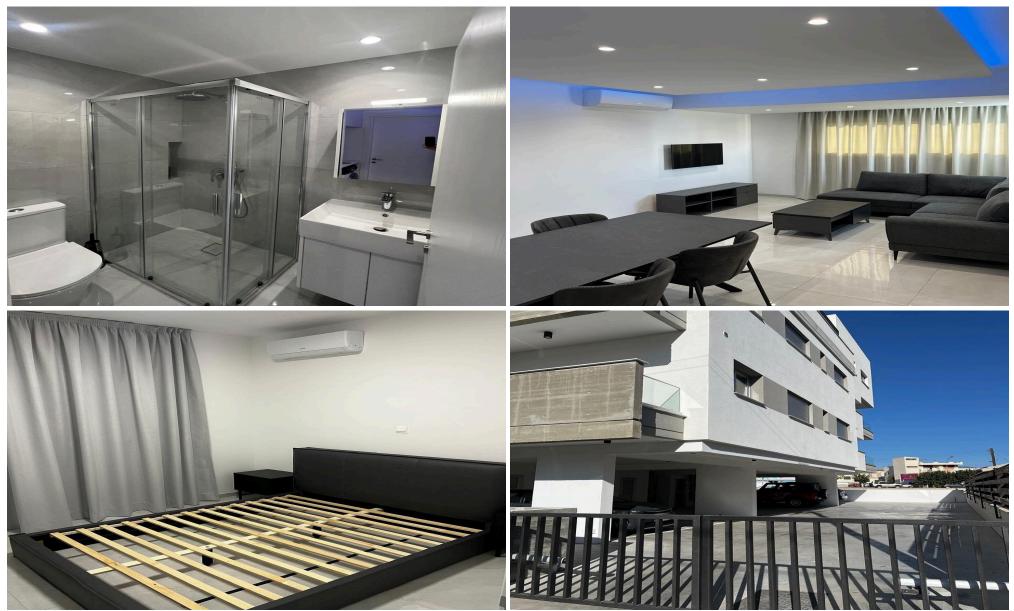

## **1** Bedroom Apartment for Rent in Kato Polemidia, Limassol District

For rent in Limassol. 1 bedroom apartments. Requirements: Rent from €1500 per month. Minimum contract for 1 year. Located on a parallel road from the famous Macedonia Street between Kato Polemidia and Agios Ioannis. 1 minute from Emporium Cars and Exness, Spyrou Kyprianou. 10 minutes drive to the most central places of the city and the most visited places: Limassol Marina, Anexartisias Street, My Mall, Molos Seaside Park. Amenities: Area: 62m2. Fully equipped kitchen with modern shelf mechanisms (with dishwasher and washing machine). Fully air-conditioned. Drywall lighting with remote control function. Smart 4K TV on the wall. Closed entrance with remote control. Covered parking. Life R...

| Property Info | Plot / Area Info                          | Additional info |           |
|---------------|-------------------------------------------|-----------------|-----------|
| Covered Area  | 62                                        | Property type   | Apartment |
| Amenities     | Location                                  |                 |           |
|               | Location: Kato Polemidia Region: Limassol |                 |           |