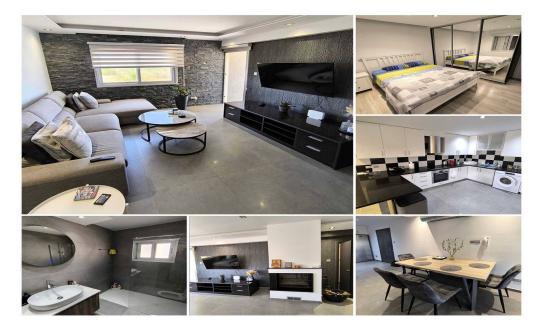

## 2 Bedroom Apartment for Rent in Kato Polemidia, Limassol District

2337 RENT Limassol Apartment 90m2 ☐Kato Polemidia near the highway Year of construction 2012 Floor:3 2 bedrooms 1 bathroom Air conditioners Fireplace Balcony Elevator Storage room Covered parking Price 2300€ LN177/E,RN1000