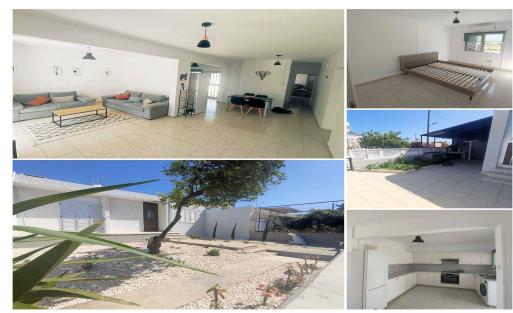

## **3 Bedroom House for Rent in Limassol - Linopetra**

3153 RENT Limassol House 110m2 Linopetra Semi-detached Plot area 210m2 Recently renovated New appliances 2+1 bedrooms 2 bathrooms Air conditioners Garden Barbecue area Covered parking Price 1600€ LN177/E,RN1000